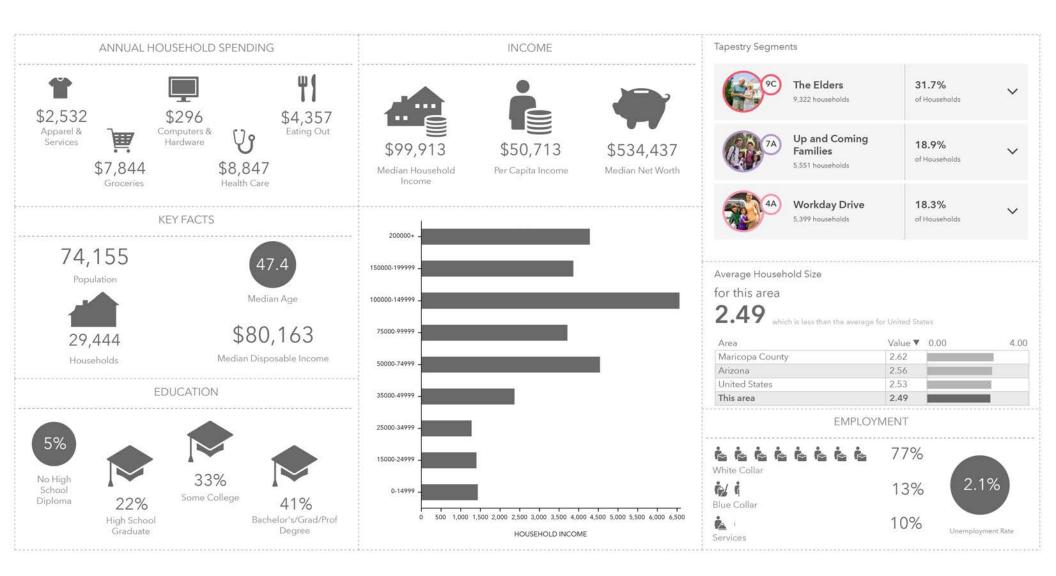

# Deer Valley Rd & Lake Pleasant Pkwy | 3-Mile Demographics

Source: ESRI Business Analyst 2024

 2415 E Camelback Rd, Suite 900 Phoenix, Arizona, 85016 www.BarclayGroup.com
Leasing: 602.224.4166

### SUMMARY:

- Adjacent to a new 100 home Lennar Homes housing project
- Median household income of nearly \$100,000
- Trade area population exceeding 70,000
- Over 3,000 new homes being added to the trade area
- Nearby employment centers including Amkor Technology with approximately 2,000 workers
- Traffic counts of over 40,000 vehicles per day (Sites USA)