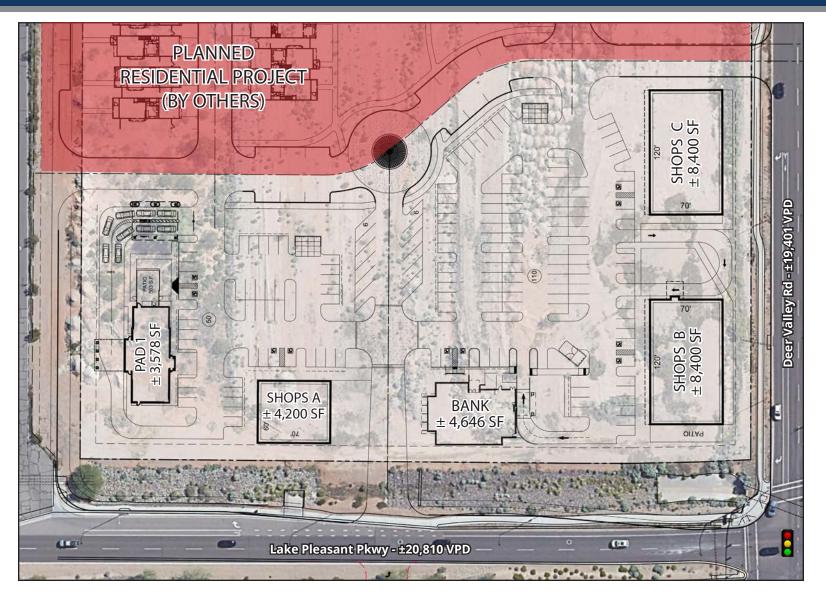

Lennar Homes housing project
- Median household income of nearly \$100,000
- Trade area population exceeding 70,000
- Over 3,000 new homes being added to the trade area
- Nearby employment centers including Amkor Technology with approximately 2,000 workers
- Traffic counts of over 40,000 vehicles per day (Sites USA)



 7 2415 E Camelback Rd, Suite 900 Phoenix, Arizona, 85016 www.BarclayGroup.com
Leasing: 602.224.4166

#### **Brett Sheets**

Senior Vice President Leasing 602.224.4147 Direct 602.908.8837 Cell bsheets@barclaygroup.com Kristin Walrod Director Leasing 602.224.4171 Direct 480.521.4822 Cell kwalrod@barclaygroup.com

### Matthew Archer

Leasing Associate 602.224.4160 Direct 602.908.8680 Cell marcher@barclaygroup.com

### Deer Valley Rd & Lake Pleasant Pkwy | Proposed Site Plan



#### Traffic Counts: Sites USA



2415 E Camelback Rd, Suite 900 Phoenix, Arizona, 85016 www.BarclayGroup.com Leasing: 602.224.4166

#### **Brett Sheets** Senior Vice President Leasing 602.224.4147 Direct 602.908.8837 Cell

bsheets@barclaygroup.com

**Kristin Walrod** 

Director Leasing 602.224.4171 Direct 480.521.4822 Cell kwalrod@barclaygroup.com

#### **Matthew Archer**

Leasing Associate 602.224.4160 Direct 602.908.8680 Cell marcher@barclaygroup.com

listing conditions imposed by our princip

## Deer Valley Rd & Lake Pleasant Pkwy | Trade Area





<sup>•</sup> 2415 E Camelback Rd, Suite 900 Phoenix, Arizona, 85016 www.BarclayGroup.com **Leasing: 602.224.4166**  Brett Sheets Senior Vice President Leasing 602.224.4147 Direct 602.908.8837 Cell bsheets@barclaygroup.com Kristin Walrod Di