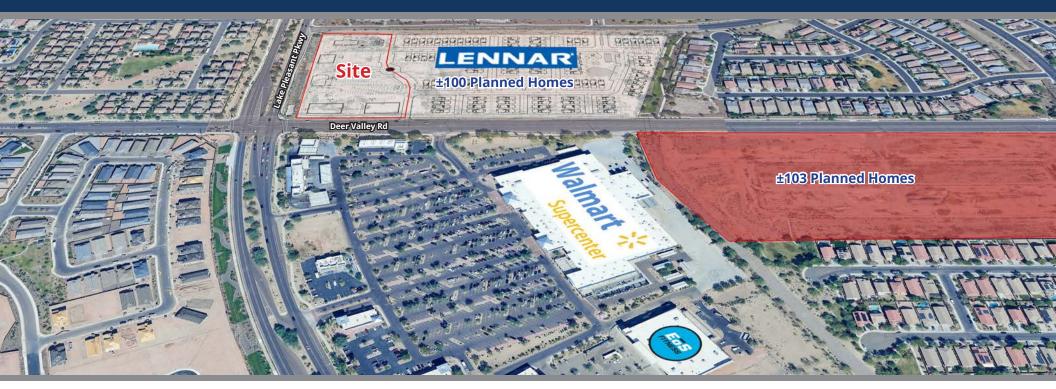

## NEC Deer Valley Rd & Lake Pleasant Pkwy | Peoria, AZ

### **ADDRESS:**

NEC Deer Valley Rd & Lake Pleasant Pkwy, Peoria, Arizona

### SUMMARY:

- Adjacent to a new 100 home Lennar Homes housing project
- Median household income of nearly \$100,000
- Trade area population exceeding 70,000
- Over 3,000 new homes being added to the trade area
- Nearby employment centers including Amkor Technology with approximately 2,000 workers
- Traffic counts of over 40,000 vehicles per day (Sites USA)