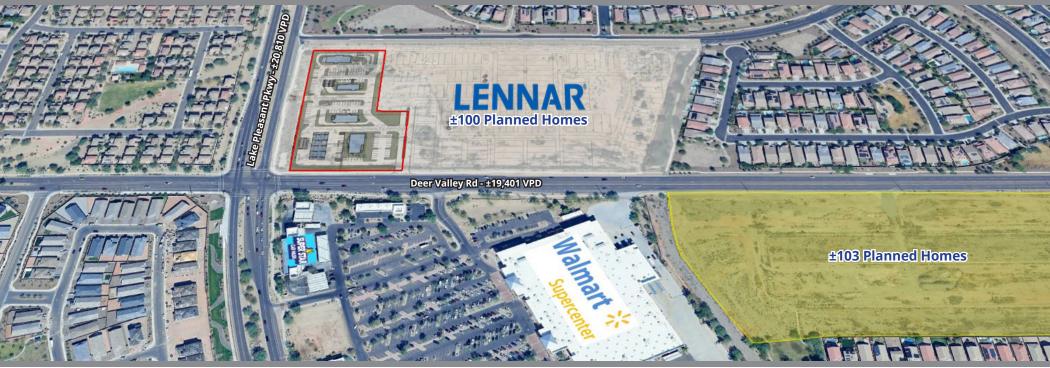

## **NEC Deer Valley Rd & Lake Pleasant Pkwy | Peoria, AZ**

### **ADDRESS:**

NEC Deer Valley Rd & Lake Pleasant Pkwy, Peoria, Arizona

## **SUMMARY:**

- Adjacent to a new 100 home Lennar Homes housing project
- Median household income of nearly \$100,000
- Trade area population exceeding 70,000
- Over 3,000 new homes being added to the trade area
- Nearby employment centers including Amkor Technology with approximately 2,000 workers
- Traffic counts of over 40,000 vehicles per day (Sites USA)