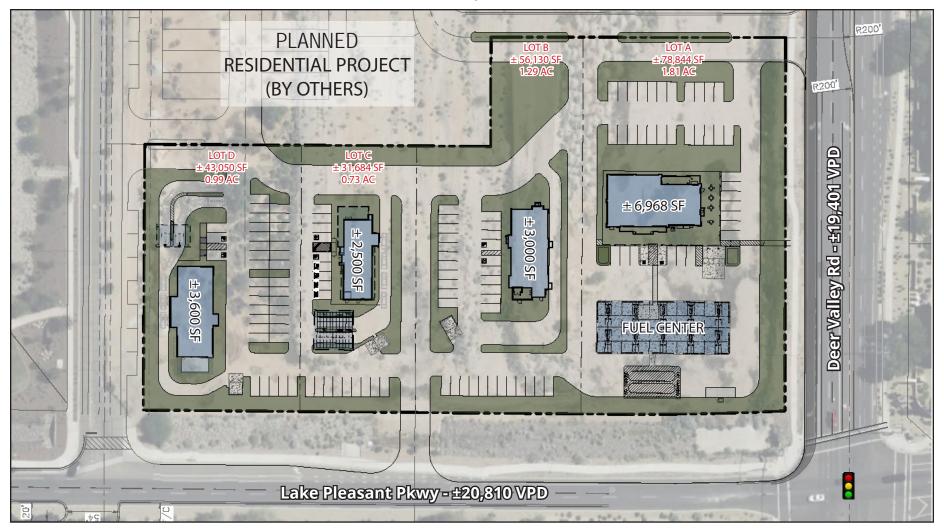

## Deer Valley Rd & Lake Pleasant Pkwy | Proposed Site Plan

Total Acres: ±4.94 Square Feet: ±215,245

Traffic Counts: Sites USA.

2415 E Camelback Rd, Suite 900 Phoenix, Arizona, 85016 www.BarclayGroup.com **Leasing: 602.224.4166** 