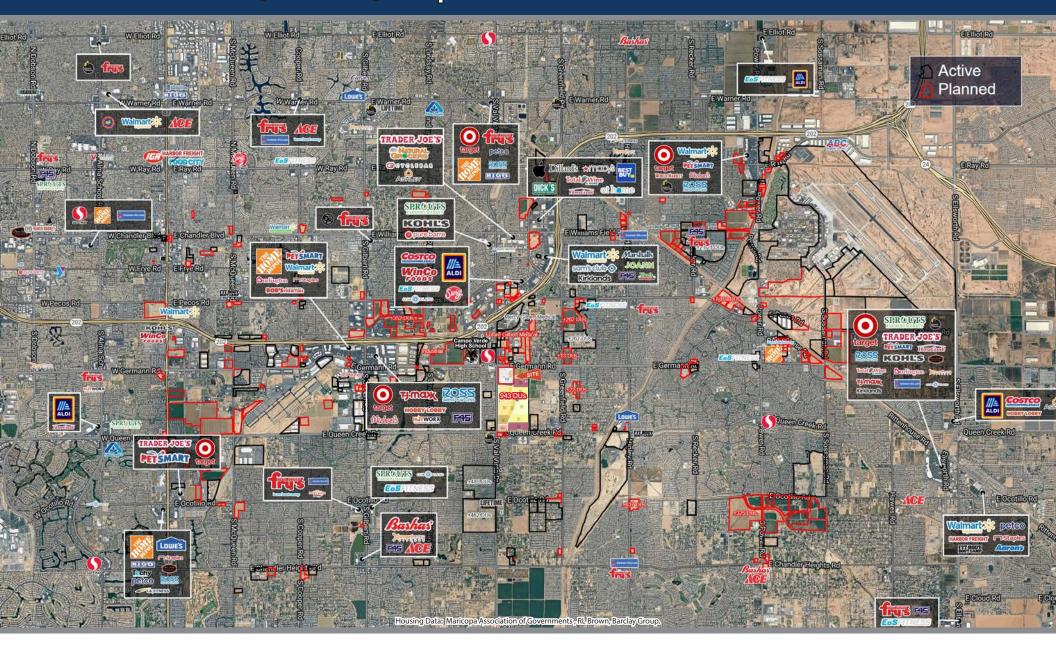

# **Harvest Grove, Gilbert, AZ | Aerial**

2415 E Camelback Rd, Suite 900 Phoenix, Arizona, 85016 www.BarclayGroup.com **Leasing: 602.224.4166** 

# **Harvest Grove, Gilbert, AZ | Trade Area**

2415 E Camelback Rd, Suite 900 Phoenix, Arizona, 85016 www.BarclayGroup.com **Leasing: 602.224.4166** 

# **SUMMARY:**

- Planned grocery-anchored shopping center
- Population exceeding 100,000 people and median household income of nearly \$140,000 within a 3 mile radius
- 24 active and 11 planned subdivisions within the trade area, adding over 2,300 new homes
- Significant nearby employment centers, including Mesa Gateway Airport
- Traffic counts over 78,000 vehicles per day (Source: ADOT)