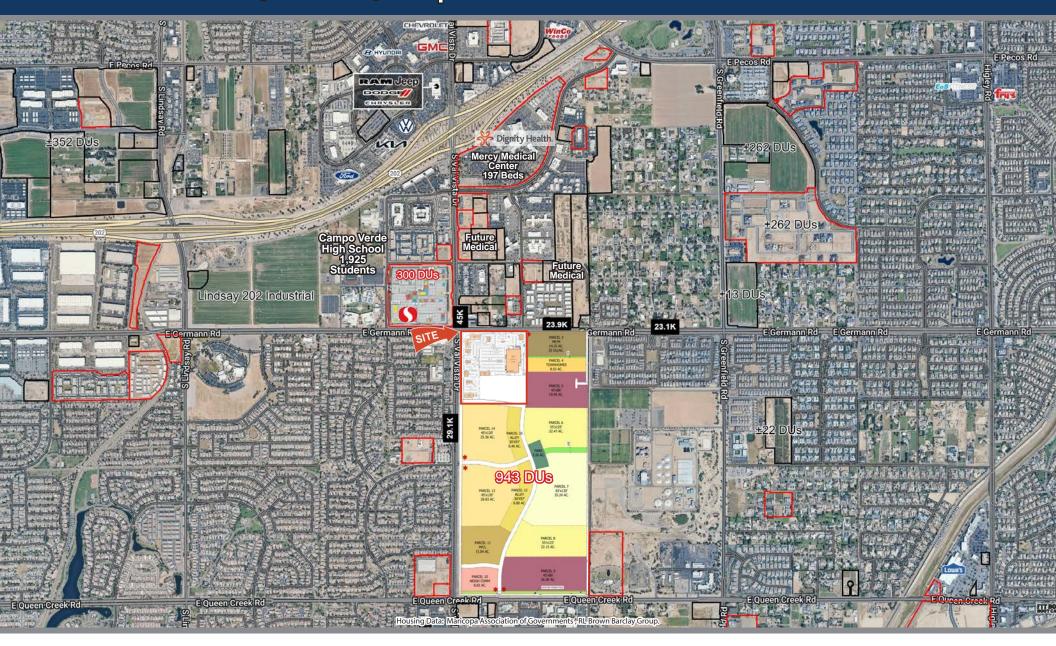

# **Harvest Grove, Gilbert, AZ | Aerial**

2415 E Camelback Rd, Suite 900 Phoenix, Arizona, 85016 www.BarclayGroup.com **Leasing: 602.224.4166** 

# **SUMMARY:**

- Planned grocery-anchored shopping center
- Population exceeding 100,000 people and median household income of nearly \$140,000 within a 3 mile radius
- 24 active and 11 planned subdivisions within the trade area, adding over 2,300 new homes
- Significant nearby employment centers, including Mesa Gateway Airport
- Traffic counts over 78,000 vehicles per day (Source: ADOT)