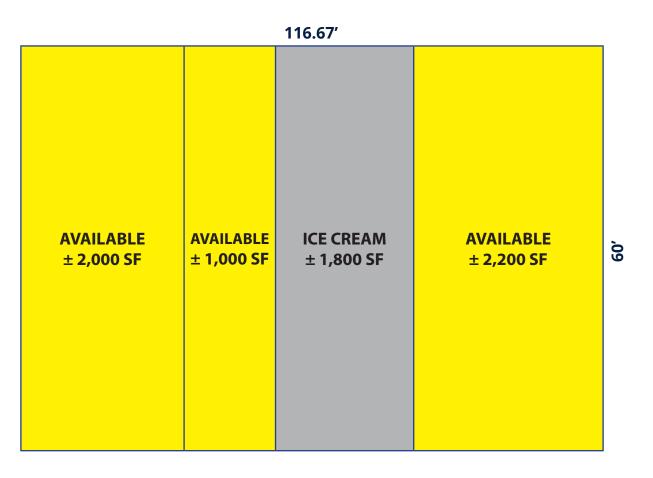

# SHOPS 1: ±7,000 SF

 2415 E Camelback Rd, Suite 900 Phoenix, Arizona, 85016 www.BarclayGroup.com
Leasing: 602.224.4166