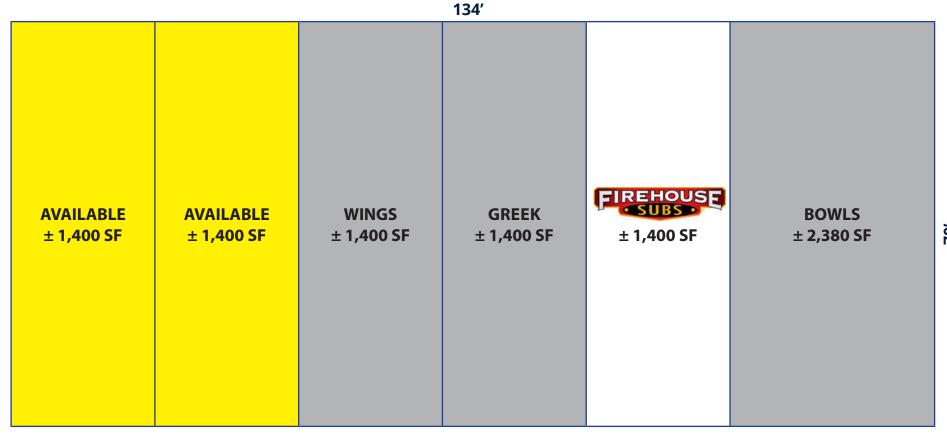

### SHOPS A: ±9,380 SF

2415 E Camelback Rd, Suite 900 Phoenix, Arizona, 85016 www.BarclayGroup.com Leasing: 602.224.4166