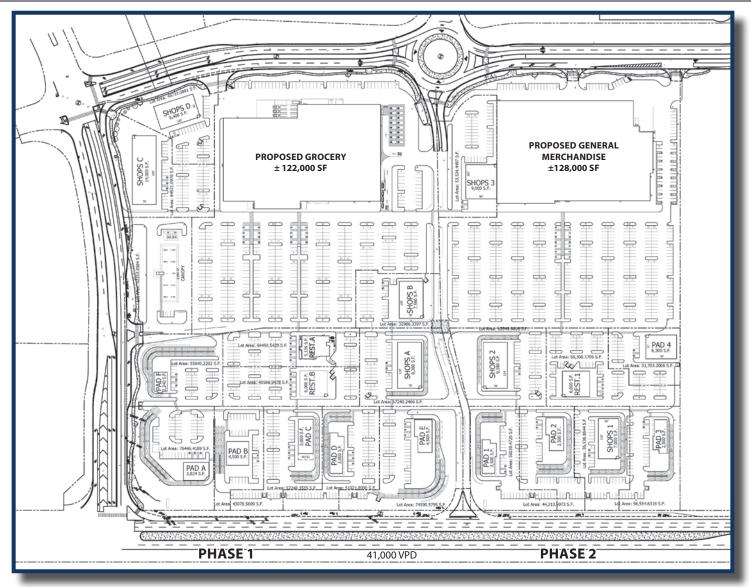

# KILEY RANCH, SPARKS, NV | SITE PLAN

# ACRES: ±46.7 SQUARE FEET: ±413,591

 2415 E Camelback Rd, Suite 900 Phoenix, Arizona, 85016 www.BarclayGroup.com
Leasing: 602.224.4166