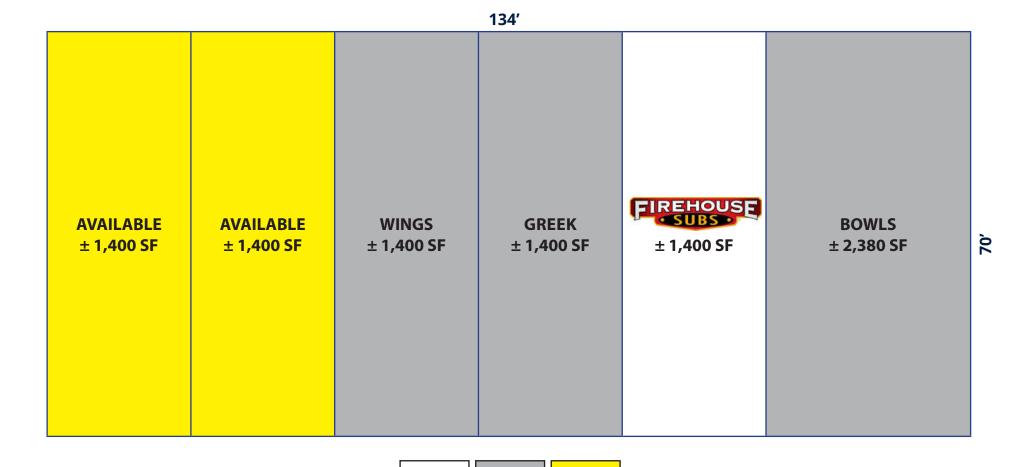

# KILEY RANCH | SHOPS A

**SHOPS A: ±9,380 SF** 

AVAILABLE

2415 E Camelback Rd, Suite 900 Phoenix, Arizona, 85016 www.BarclayGroup.com **Leasing: 602.224.4166** 