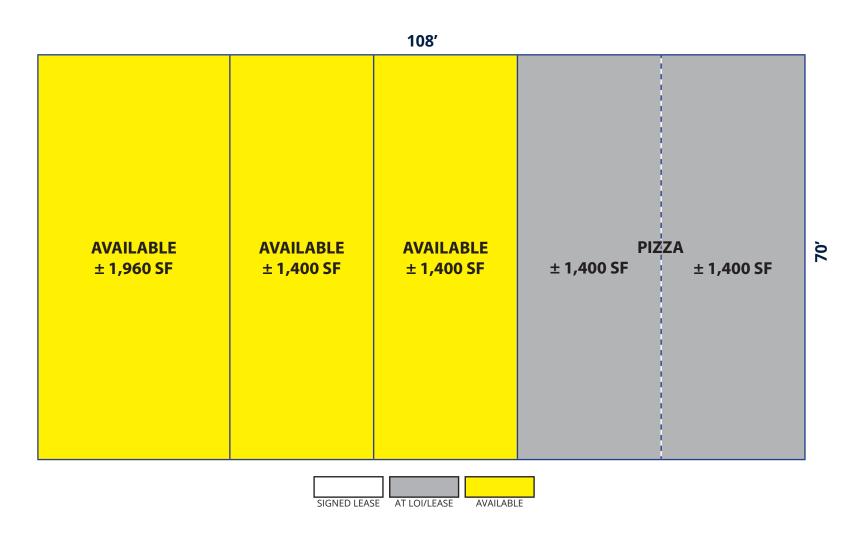

## KILEY RANCH | SHOPS C

200'

SIGNED LEASE AT LOI/LEASE AVAILABLE

**SHOPS C: ±14,000 SF** 

2415 E Camelback Rd, Suite 900 Phoenix, Arizona, 85016 www.BarclayGroup.com **Leasing: 602.224.4166** 