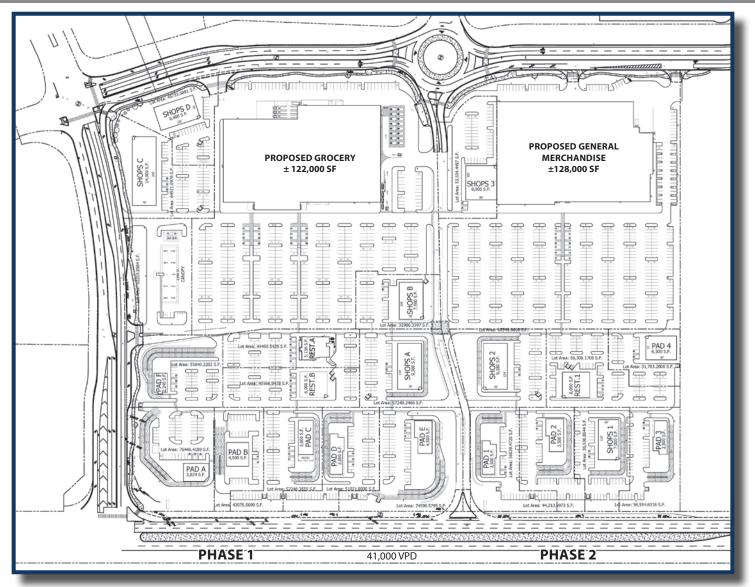

## KILEY RANCH | SITE PLAN

ACRES: ±46.7 SQUARE FEET: ±413,591

2415 E Camelback Rd, Suite 900 Phoenix, Arizona, 85016 www.BarclayGroup.com **Leasing: 602.224.4166** 