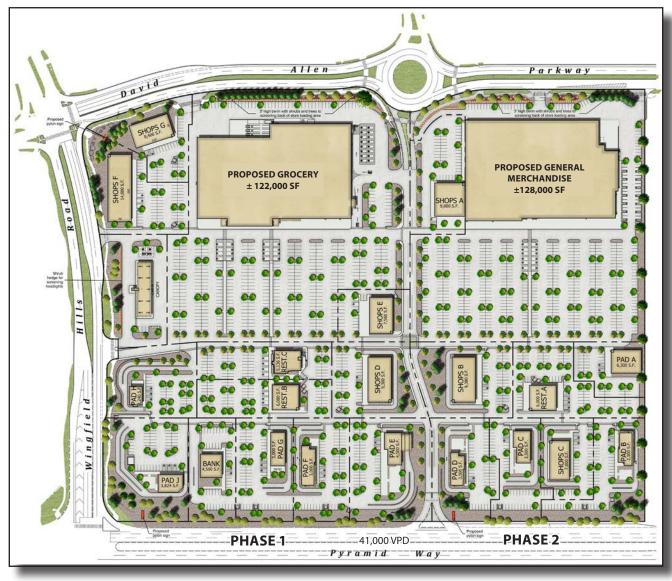

# KILEY RANCH | SITE PLAN

ACRES: ±46.7 SQUARE FEET: ±413,591

2415 E Camelback Rd, Suite 900 Phoenix, Arizona, 85016 www.BarclayGroup.com **Leasing: 602.224.4166** 