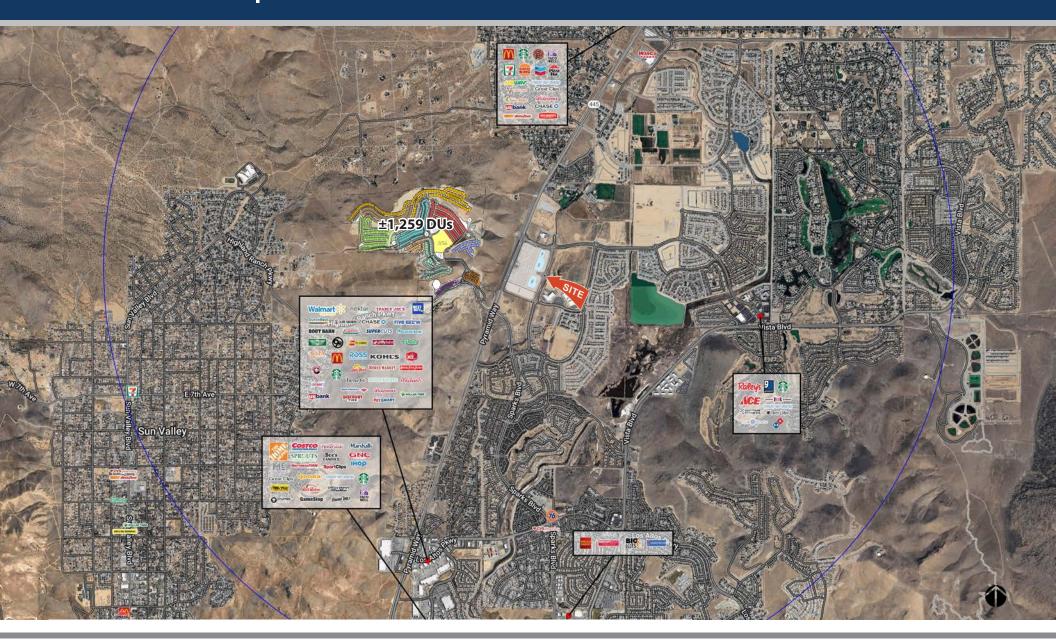

# KILEY RANCH | AERIAL

2415 E Camelback Rd, Suite 900 Phoenix, Arizona, 85016 www.BarclayGroup.com **Leasing: 602.224.4166** 

# **SUMMARY:**

Discover the perfect locale for your business at this bustling neighborhood center, nestled in the heart of the thriving Reno/Tahoe metro area. Positioned at the northwest corner of Pyramid Way & Wingfield Hills Rd, it enjoys a steady flow of over 40,000 vehicles passing by daily. Boasting an affluent trade area, with an average household income surpassing \$100,000 per year, and serving a population exceeding 130,000 residents, the Reno/Tahoe area attracts a staggering 3,900,000 annual visitors.