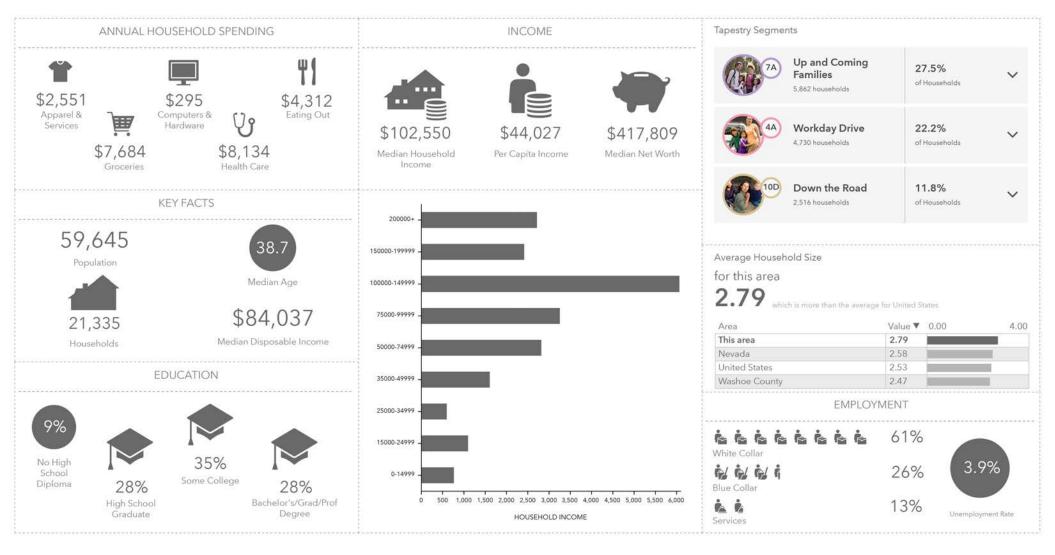

# **KILEY RANCH | 3-MILE DEMOGRAPHICS**

Source: Esri Business Analyst

2415 E Camelback Rd, Suite 900 Phoenix, Arizona, 85016 www.BarclayGroup.com **Leasing: 602.224.4166** 

# **SUMMARY:**

Discover the perfect locale for your business at this bustling neighborhood center, nestled in the heart of the thriving Reno/Tahoe metro area. Positioned at the northwest corner of Pyramid Way & Wingfield Hills Rd, it enjoys a steady flow of over 40,000 vehicles passing by daily. Boasting an affluent trade area, with an average household income surpassing \$100,000 per year, and serving a population exceeding 130,000 residents, the Reno/Tahoe area attracts a staggering 3,900,000 annual visitors.