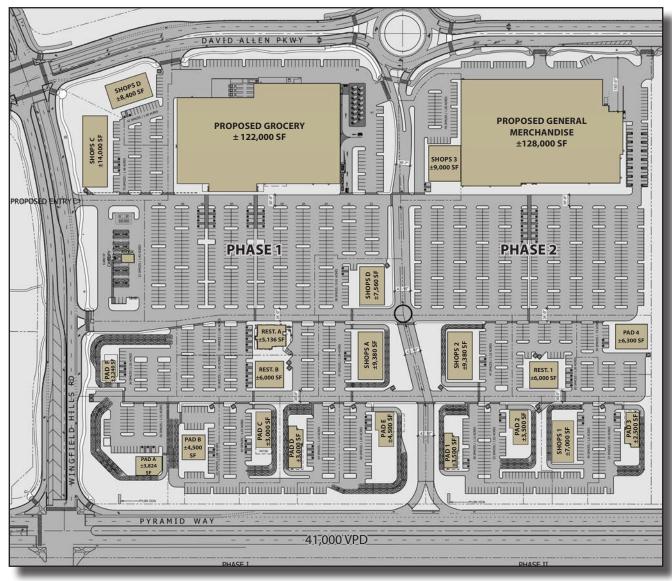

# KILEY RANCH | SITE PLAN

ACRES: ±46.7 SQUARE FEET: ±413,591

2415 E Camelback Rd, Suite 900 Phoenix, Arizona, 85016 www.BarclayGroup.com **Leasing: 602.224.4166** 