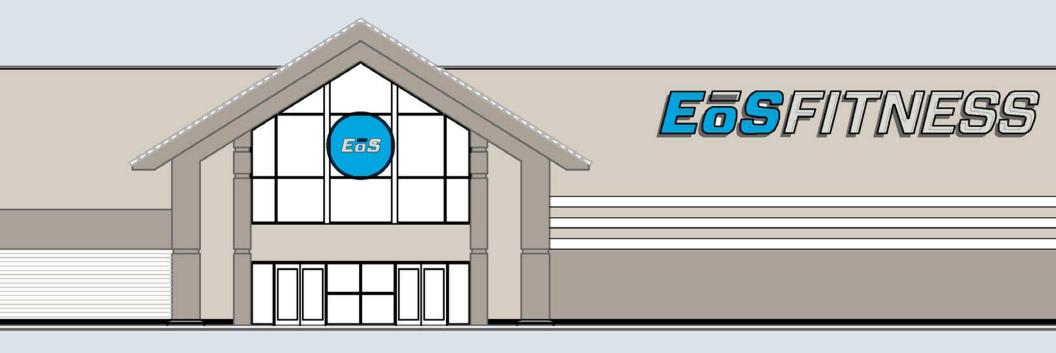

### EOS FITNESS ANCHORED PAD | NWC LINDSAY RD & UNIVERSITY DR | MESA, AZ

| ACRES: |  |
|--------|--|
| ±0.49  |  |

**SQUARE FEET:** ±21,360

**ZONING:** COMMERCIAL ADDRESS:

432 N LINDSEY RD. MESA, ARIZONA 85213

#### **SUMMARY**:

Located in the heart of Mesa, Arizona, this EOS Fitness anchored grocery redevelopment is located on the northwest corner of University Dr and Lindsay Rd, which boasts combined traffic counts of over 40,000 vehicles per day. This center's trade area contains a population of over 325,000 with an average household income exceeding \$95,000.