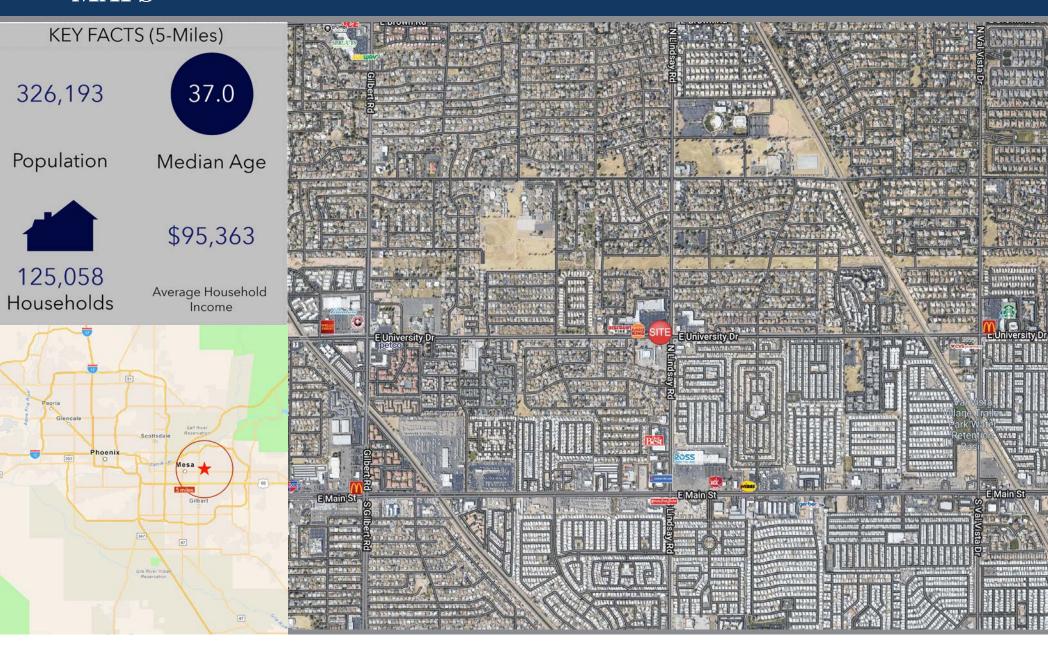

# **MAPS**

2415 E Camelback Rd, Suite 900 Phoenix, Arizona, 85016 www.BarclayGroup.com

# **DEMOGRAPHICS (5 MILES)**

2415 E Camelback Rd, Suite 900 Phoenix, Arizona, 85016 www.BarclayGroup.com

## **SUMMARY:**

Located in the heart of Mesa, Arizona, this EOS Fitness anchored grocery redevelopment is located on the northwest corner of University Dr and Lindsay Rd, which boasts combined traffic counts of over 40,000 vehicles per day. This center's trade area contains a population of over 325,000 with an average household income exceeding \$95,000.