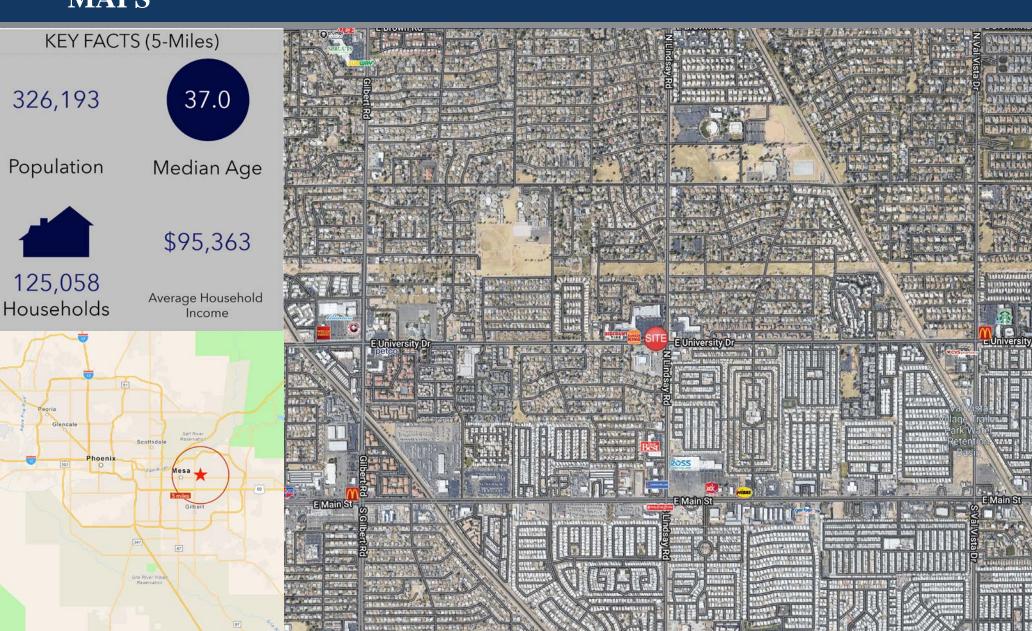

# **MAPS**

2415 E Camelback Rd, Suite 900 Phoenix, Arizona, 85016 www.BarclayGroup.com

**SUMMARY:** 

Located in the heart of Mesa, Arizona, this EOS Fitness anchored grocery redevelopment is located on the northwest corner of University Dr and Lindsay Rd, which boasts combined traffic counts of over 40,000 vehicles per day. This center's trade area contains a population of over 325,000 with an average household income exceeding \$95,000.