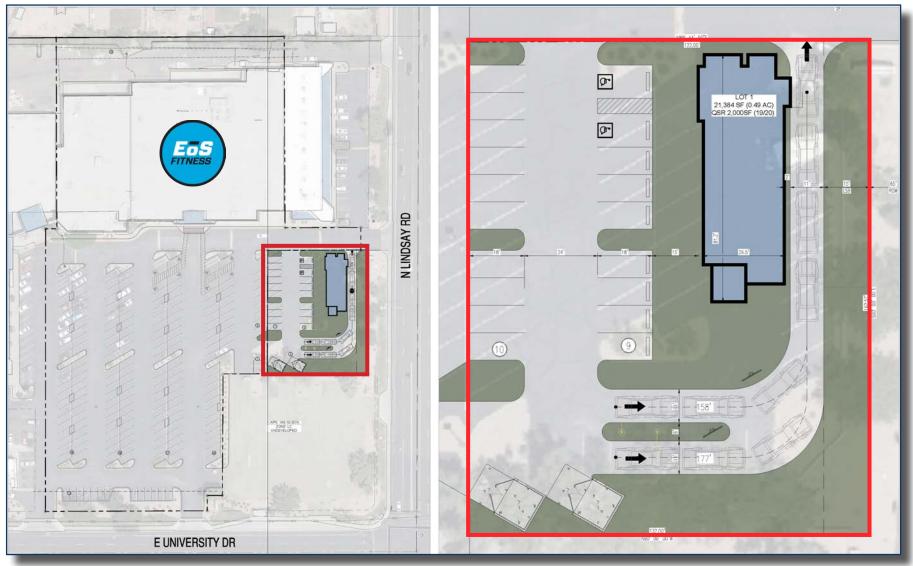

# SITE PLAN

2415 E Camelback Rd, Suite 900 Phoenix, Arizona, 85016 www.BarclayGroup.com

**SUMMARY:** 

Located in the heart of Mesa, Arizona, this EOS Fitness anchored grocery redevelopment is located on the northwest corner of University Dr and Lindsay Rd, which boasts combined traffic counts of over 40,000 vehicles per day. This center's trade area contains a population of over 325,000 with an average household income exceeding \$95,000.