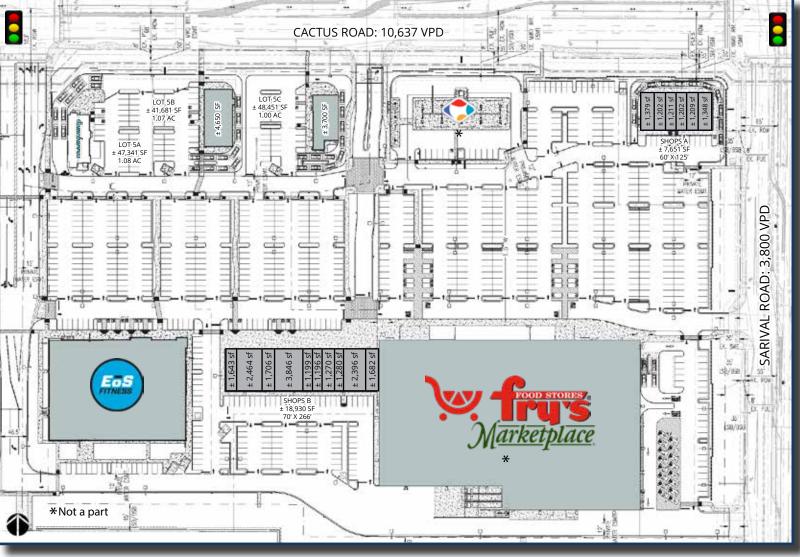

# LOOP 303 & CACTUS RD | SITE PLAN

**ACRES:** ±20.00

SQUARE FEET: ±208,256

# **SHOPS AND PADS AVAILABLE**

LOOP 303: 64,120 VPD

**FUTURE** 

2415 E Camelback Rd, Suite 900 Phoenix, Arizona, 85016 www.BarclayGroup.com