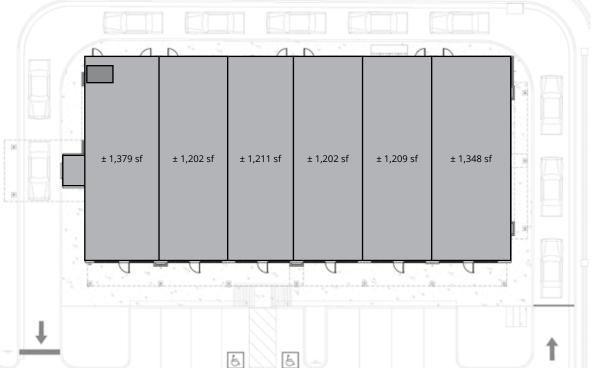

# LOOP 303 & CACTUS RD | SITE PLAN

**ACRES:** ±20.00

SQUARE FEET: ±208,256

# **SHOPS AND PADS AVAILABLE**

LOOP 303: 64,120 VPD

**FUTURE** 

2415 E Camelback Rd, Suite 900 Phoenix, Arizona, 85016 www.BarclayGroup.com