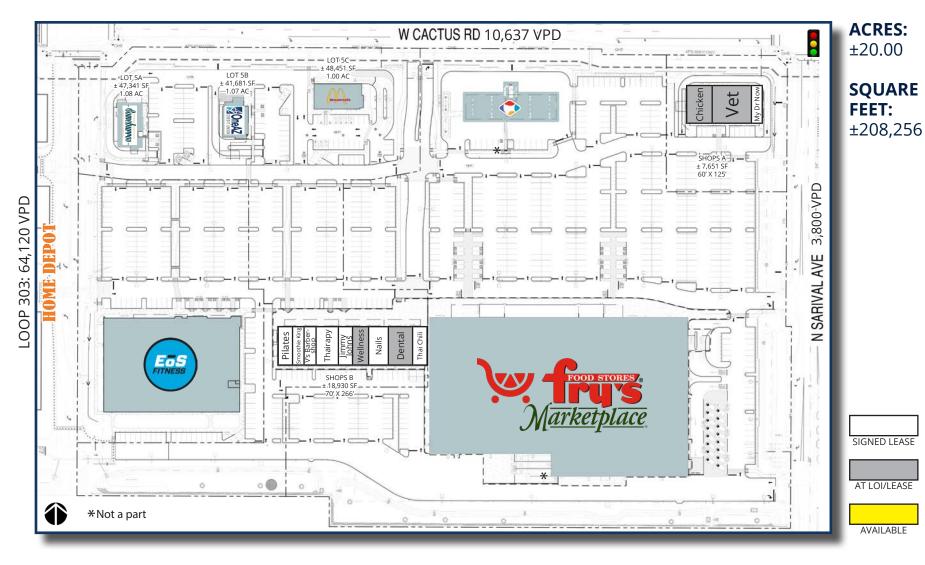

2025 Opening





## **ADDRESS:**

SWC Cactus Rd & Sarival Rd, Surprise, Arizona

## **SUMMARY:**

- Located in the rapidly growing community of Surprise, Arizona
- Average household income of over \$96,000
- Population in excess of 70,000
- Over 20,000 households in the trade area with nearly 10,000 additional units underway
- Total traffic counts exceed 95,000 vehicles per day

## **SHOPS AND PADS AVAILABLE**



2415 E Camelback Rd, Suite 900 Phoenix, Arizona, 85016 www.BarclayGroup.com

Leasing: 602.224.4166

#### **Brett Sheets**

Senior Vice President Leasing 602.224.4147 Direct 602.908.8837 Cell bsheets@barclaygroup.com

#### **Kristin Walrod**

Director Leasing 602.224.4171 Direct 480.521.4822 Cell kwalrod@barclaygroup.com

#### **Matthew Archer**

# **SYCAMORE FARMS | SITE PLAN**



## **SHOPS AND PADS AVAILABLE**



2415 E Camelback Rd, Suite 900 Phoenix, Arizona, 85016 www.BarclayGroup.com **Leasing: 602.224.4166** 

#### **Brett Sheets**

Senior Vice President Leasing 602.224.4147 Direct 602.908.8837 Cell bsheets@barclaygroup.com

### **Kristin Walrod**

Director Leasing 602.224.4171 Direct 480.521.4822 Cell kwalrod@barclaygroup.com

### **Matthew Archer**

# **SYCAMORE FARMS | SHOPS A**







2415 E Camelback Rd, Suite 900 Phoenix, Arizona, 85016 www.BarclayGroup.com **Leasing: 602.224.4166** 

## **Brett Sheets**

Senior Vice President Leasing 602.224.4147 Direct 602.908.8837 Cell bsheets@barclaygroup.com

## **Kristin Walrod**

Director Leasing 602.224.4171 Direct 480.521.4822 Cell kwalrod@barclaygroup.com

### **Matthew Archer**

# **SYCAMORE FARMS | SHOPS B