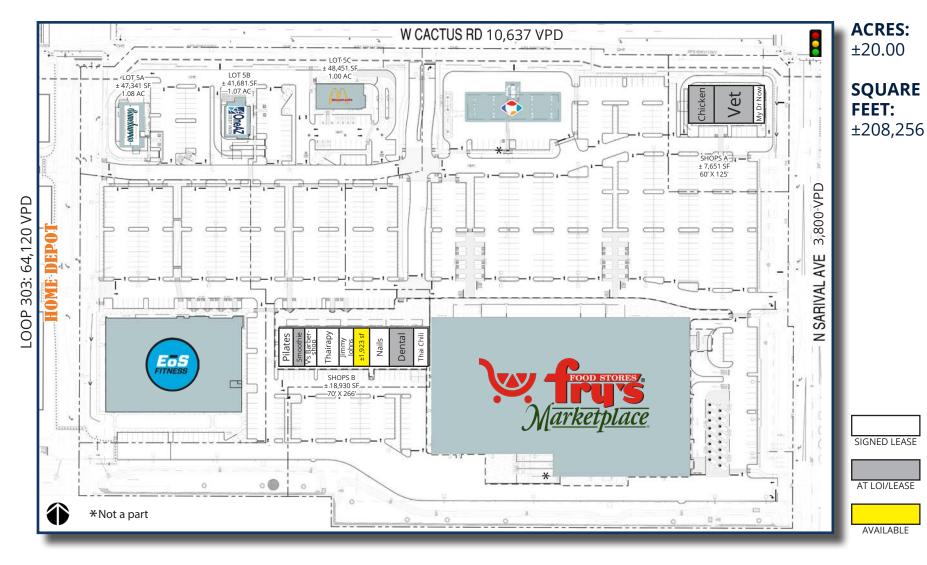

ll 2025 Opening





# **ADDRESS:**

SWC Cactus Rd & Sarival Rd, Surprise, Arizona

# **SUMMARY:**

- Located in the rapidly growing community of Surprise, Arizona
- Average household income of over \$96,000
- Population in excess of 70,000
- Over 20,000 households in the trade area with nearly 10,000 additional units underway
- Total traffic counts exceed 95,000 vehicles per day

# **SHOPS AND PADS AVAILABLE**



2415 E Camelback Rd, Suite 900 Phoenix, Arizona, 85016 www.BarclayGroup.com

Leasing: 602.224.4166

#### **Brett Sheets**

Senior Vice President Leasing 602.224.4147 Direct 602.908.8837 Cell bsheets@barclaygroup.com

#### **Kristin Walrod**

Director Leasing 602.224.4171 Direct 480.521.4822 Cell kwalrod@barclaygroup.com

#### **Matthew Archer**

# **SYCAMORE FARMS | SITE PLAN**



# **SHOPS AND PADS AVAILABLE**



2415 E Camelback Rd, Suite 900 Phoenix, Arizona, 85016 www.BarclayGroup.com **Leasing: 602.224.4166** 

#### **Brett Sheets**

Senior Vice President Leasing 602.224.4147 Direct 602.908.8837 Cell bsheets@barclaygroup.com

## **Kristin Walrod**

Director Leasing 602.224.4171 Direct 480.521.4822 Cell kwalrod@barclaygroup.com

## **Matthew Archer**

# **SYCAMORE FARMS | SHOPS A**







2415 E Camelback Rd, Suite 900 Phoenix, Arizona, 85016 www.BarclayGroup.com **Leasing: 602.224.4166** 

# **Brett Sheets**

Senior Vice President Leasing 602.224.4147 Direct 602.908.8837 Cell bsheets@barclaygroup.com

# **Kristin Walrod**

Director Leasing 602.224.4171 Direct 480.521.4822 Cell kwalrod@barclaygroup.com

## **Matthew Archer**

# **SYCAMORE FARMS | SHOPS B**