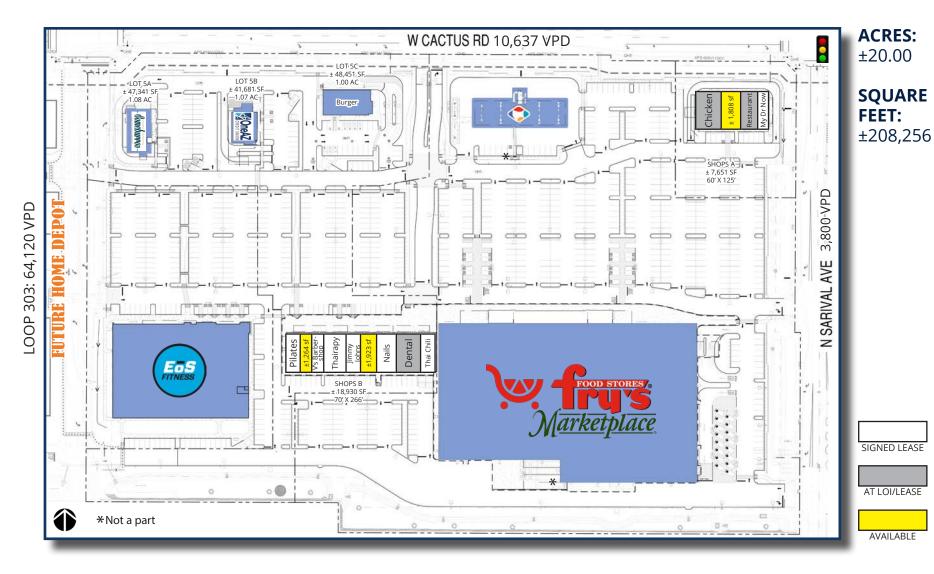

## **SYCAMORE FARMS | SITE PLAN**

### **SHOPS AND PADS AVAILABLE**

2415 E Camelback Rd, Suite 900 Phoenix, Arizona, 85016 www.BarclayGroup.com **Leasing: 602.224.4166** 

#### **Brett Sheets**

Senior Vice President Leasing 602.224.4147 Direct 602.908.8837 Cell bsheets@barclaygroup.com

#### **Kristin Walrod**

Director Leasing 602.224.4171 Direct 480.521.4822 Cell kwalrod@barclaygroup.com