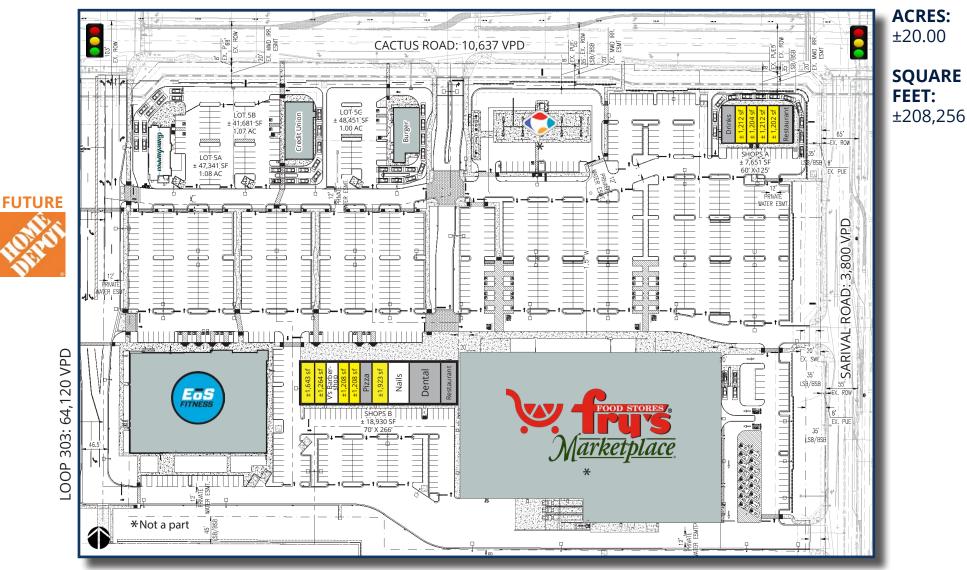

### SYCAMORE FARMS | SITE PLAN

### **SUMMARY:**

Located in the rapidly growing community of Surprise, Arizona, this grocery anchored center's 3-mile trade area boasts an average household income of over \$96,000 and a population in excess of 70,000. In addition, there are over 20,000 households in the trade area with nearly 10,000 additional units underway. Total traffic counts exceed 95,000 vehicles per day.