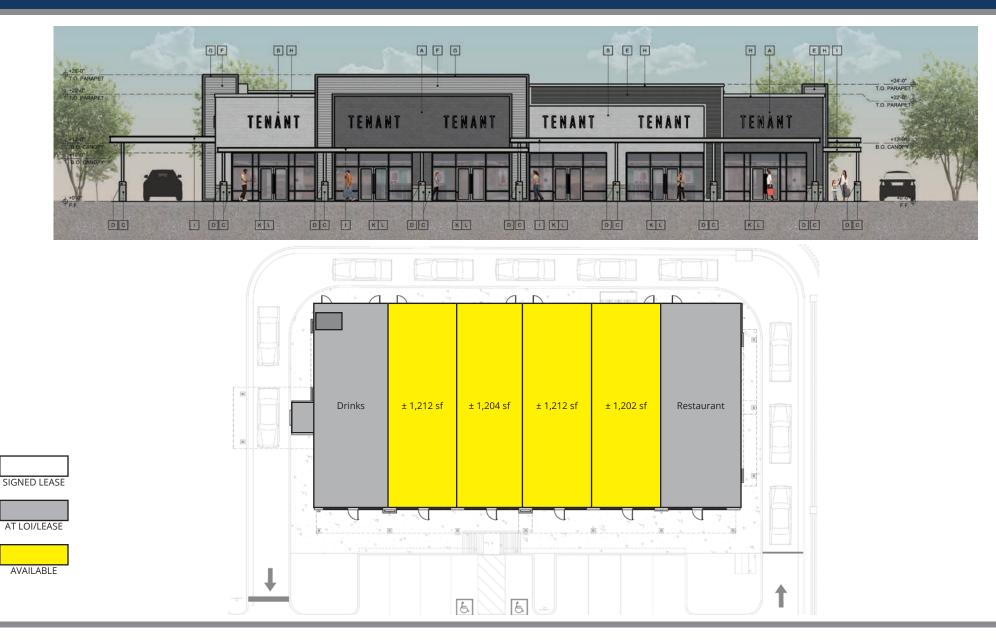

## SYCAMORE FARMS | SHOPS A

G R O U P 2415 E Car Phoenix, A www.Barcl

2415 E Camelback Rd, Suite 900 Phoenix, Arizona, 85016 www.BarclayGroup.com