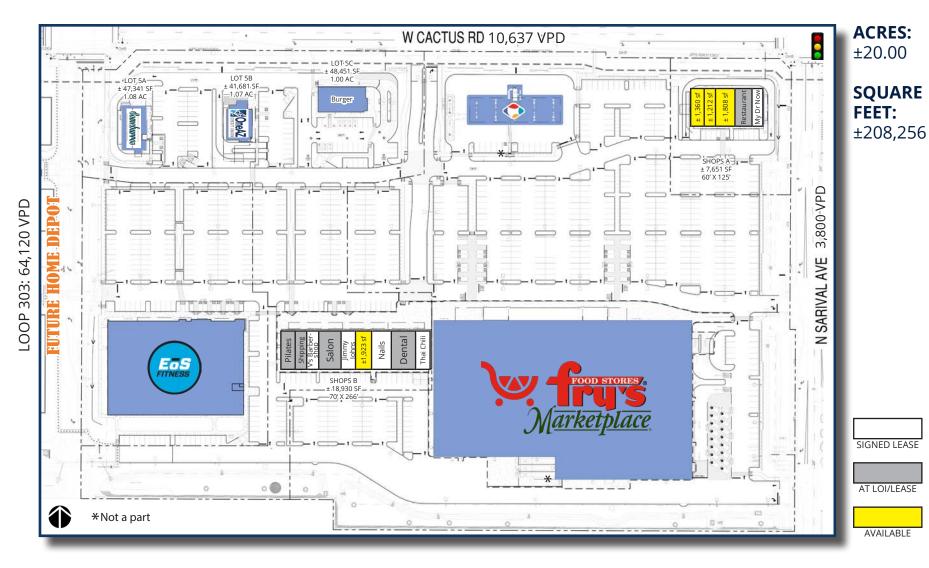

## **SYCAMORE FARMS | SITE PLAN**

### **SUMMARY:**

Located in the rapidly growing community of Surprise, Arizona, this grocery anchored center's 3-mile trade area boasts an average household income of over \$96,000 and a population in excess of 70,000. In addition, there are over 20,000 households in the trade area with nearly 10,000 additional units underway. Total traffic counts exceed 95,000 vehicles per day.