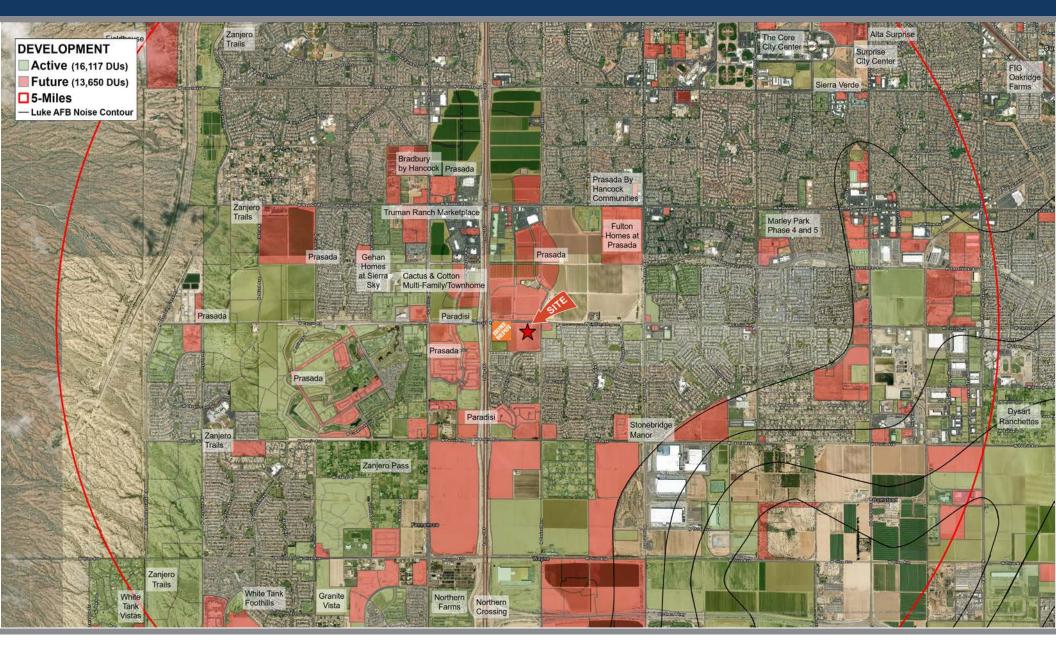

# SYCAMORE FARMS | TRADE AREA

BARCLAY 2415 E Camelback Rd, Suite 900 Phoenix, Arizona, 85016 www.BarclayGroup.com

Call 602.224.4166 for availability.