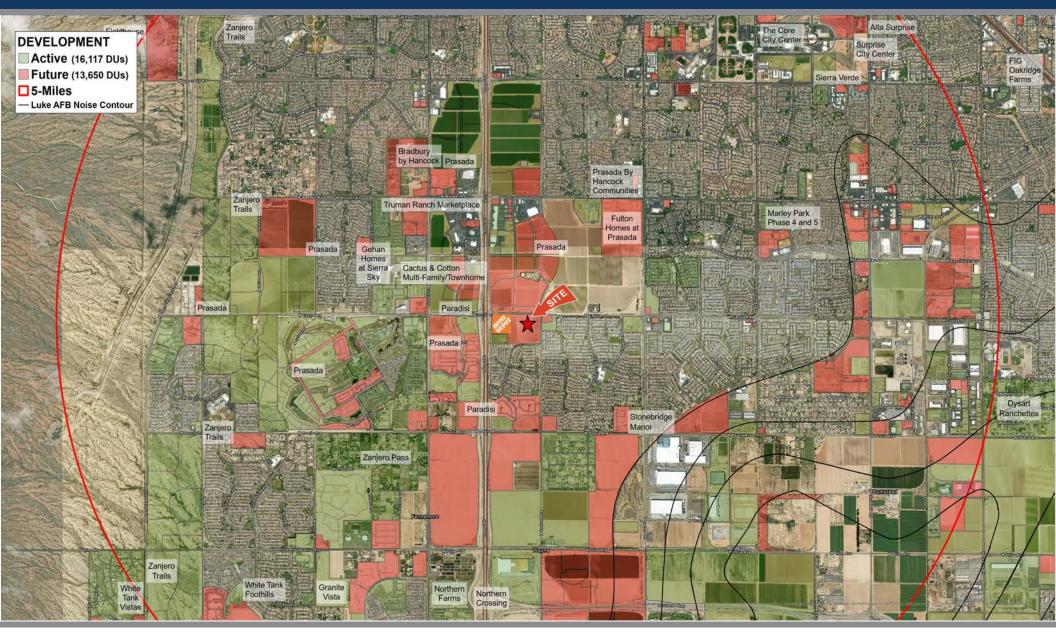

# LOOP 303 & CACTUS RD | TRADE AREA

 2415 E Camelback Rd, Suite 900 Phoenix, Arizona, 85016 www.BarclayGroup.com Brett Sheets Senior Vice President Leasing 602.224.4147 Direct 602.908.8837 Cell bsheets@barclaygroup.com Kristin Walrod Senior Leasing Manager 602.224.4171 Direct 480.521.4822 Cell kwalrod@barclaygroup.com Matthew Archer Leasing Associate 602.224.4160 Direct 602.908.8680 Cell marcher@barclaygroup.com

## **SUMMARY:**

Located in the rapidly growing community of Surprise, Arizona, this grocery anchored center's 3-mile trade area boasts an average household income of over \$96,000 and a population in excess of 70,000. In addition, there are over 20,000 households in the trade area with nearly 10,000 additional units underway. Total traffic counts exceed 95,000 vehicles per day.