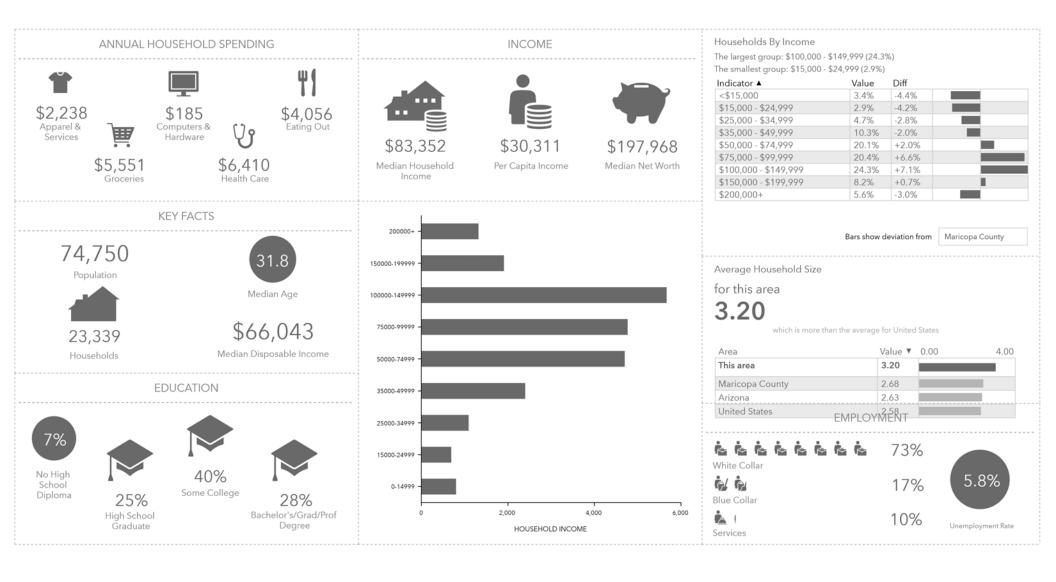

# **DEMOGRAPHICS (3 MILES)**

2415 E Camelback Rd, Suite 900 Phoenix, Arizona, 85016 www.BarclayGroup.com

**ADDRESS**:

KL

SWC CACTUS ROAD & SARIVAL ROAD SURPRISE, AZ

**SUMMARY:** 

Located in the rapidly growing community of Surprise, Arizona, this grocery anchored center's 3-mile trade area boasts an average household income of over \$96,000 and a population in excess of 70,000. In addition, there are over 20,000 households in the trade area with nearly 10,000 additional units underway. Total traffic counts exceed 95,000 vehicles per day.