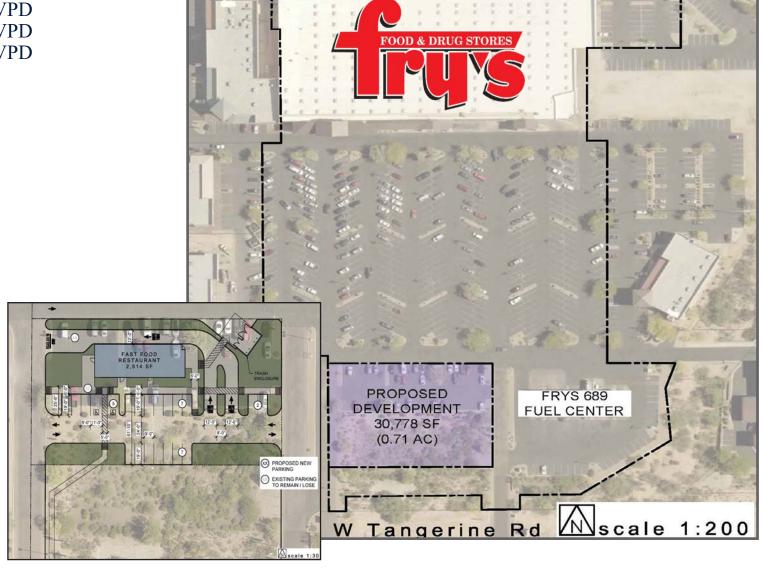

# NEW PAD - FRY'S FOOD ANCHORED - TANGERINE & THORNYDALE | MARANA, AZ

**ACRES:** 

 $\pm 0.71$ 

**SQUARE FEET:** 

 $\pm 30,778$ 

**ZONING:** 

F (Specific Plan)

## **AVAILABLE**

• PAD  $\pm$  30,778 SF, 0.71 AC

2415 E Camelback Rd, Suite 900 Phoenix, Arizona, 85016 www.BarclayGroup.com