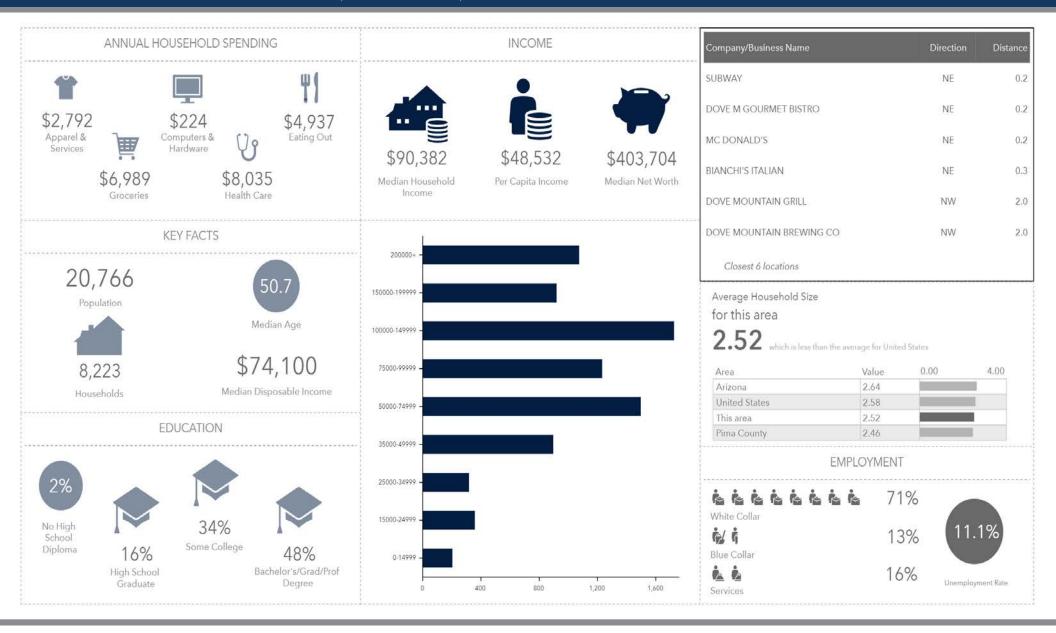

## **Average Household Income**

**1 Mile 3 Miles 5 Miles** \$118,621 \$121,901 \$112,305

# **Total Population**

**1 Mile 3 Miles 5 Miles** 2,296 20,766 76,175

# **Daytime Population**

**1 Mile 3 Miles 5 Miles** 1,999 16,670 70,173

## **Total Households**

**1 Mile 3 Miles 5 Miles** 883 8,223 30,410

# **DEMOGRAPHICS (3 MILES)**

2415 E Camelback Rd, Suite 900 Phoenix, Arizona, 85016 www.BarclayGroup.com