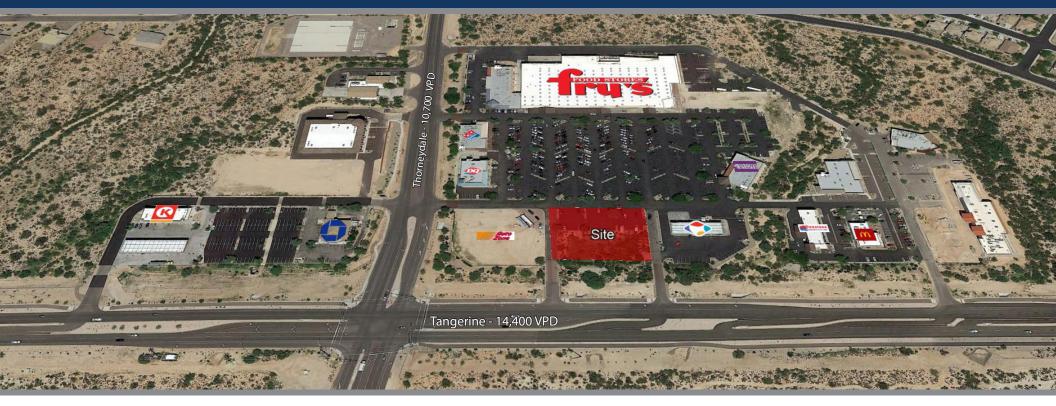

#### TRAFFIC COUNTS

Tangerine Road: $\pm$  14,400 VPDThornydale Road: $\pm$  10,700 VPDTotal Traffic: $\pm$  25,100 VPD

## **AVAILABLE**

• PAD  $\pm$  30,778 SF, 0.71 AC

2415 E Camelback Rd, Suite 900 Phoenix, Arizona, 85016 www.BarclayGroup.com

# **AERIAL MAP**

2415 E Camelback Rd, Suite 900 Phoenix, Arizona, 85016 www.BarclayGroup.com