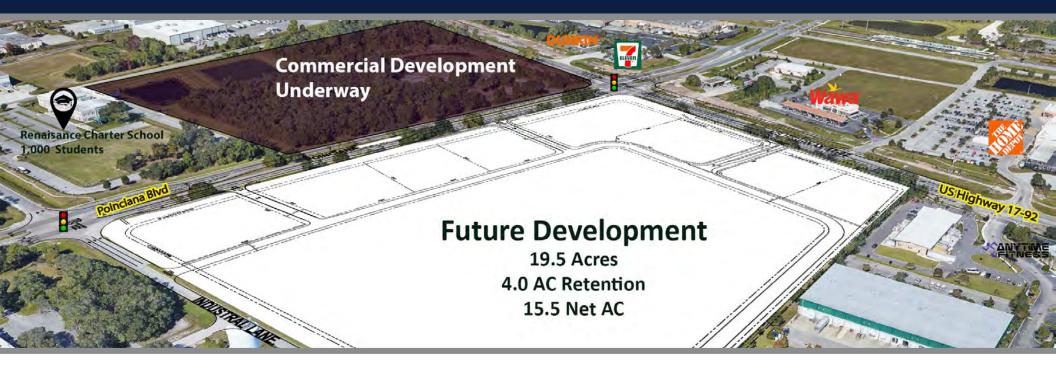

## **Outparcels Available**

LOCATION: SEC of S Poinciana Blvd & US Highway 17-92, Poinciana, FL

**SUMMARY:** Sunray Junction will be a brand-new retail center in the heart of Osceola County with 17,620 planned new homes and excellent visibility with access from US Highway 17-92, the main route between Kissimmee and Poinciana.

Project Size: 35 acres

Commerical: 11.61 Acres (1.04 - 2.3 Acre Lots)

Multifamily: 14.7

1211 N. Westshore Blvd. Suite 801
Tampa, Florida 33607
www.barclaygroup.com

Loren Coia