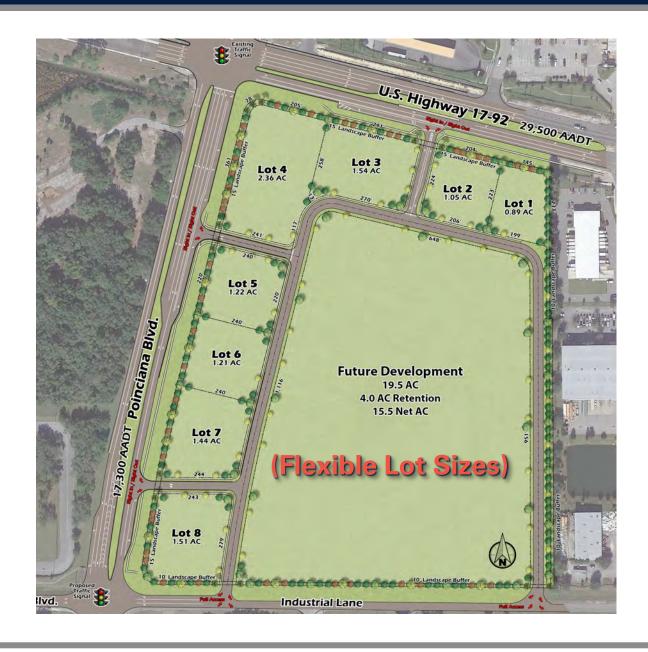

Project Size: 35 acres

Commerical: 11.61 Acres (1.04 - 2.3 Acre Lots)

Multifamily: 14.7

1211 N. Westshore Blvd. Suite 801
Tampa, Florida 33607
www.barclaygroup.com

Loren Coia

## **Sunray Junction | Site Plan**

1211 N. Westshore Blvd. Suite 801
Tampa, Florida 33607
www.barclaygroup.com

Loren Coia