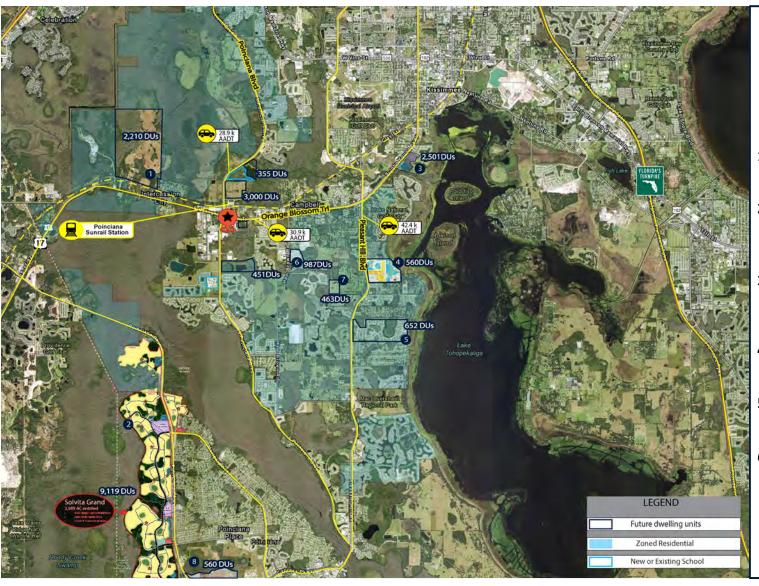

### **Sunray Junction | Growth Map**

# **17,620**New DUs

- 1. BK Ranch 2,210 DUs
   2,210 Single Family Units
- 2. Solvita Grand 9,119 DUs
  -4,054 Single Family Units
  -5,085 Multifamily Units
- 3. Osceola Village 2,501 DUs
  -1,576 Single Family Units
  -925 Townhome Units
- **4. Bronson Bay 560 DUs** -560 Single Family Units
- 5. Story Creek 987 DUs
  -987 Single Family Units
- **6. Harbor Reserves 463 DUs**-463 Single Family Units