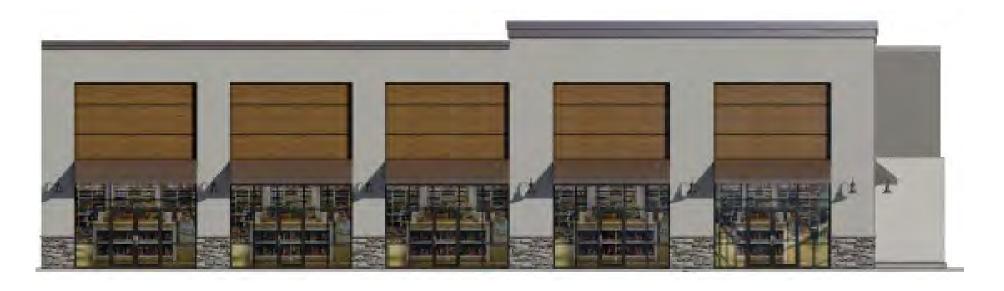

# **Pineda Commons | Elevations**

# MATERIAL FINISHES 1 STORE VENEER GLD WORLD LEGGE BY CORDINADO IN THE COLOR FAIREN 2 NICHINA VIOTAGEWOOD CEDAR 3 PARAPET COPING, COLOR TO MATCH PPG, 1005-7 (DARK GRANTE) 4 STUCCO, COLOR TO MATCH PPG 0006-3 (ETATUE GARDEN) 10 STUCCO, COLOR TO MATCH PPG 0006-4 (ETATUE GARDEN) 11 MIDDINES ETRAMES PARIED TO MATCH ADJACENT MATERIAL 12 WALL MOUNTED LIGHT TO MATCH PPG 0006-5 (ETAMES BALE) 13 STUCCO COLOR TO MATCH PPG 0006-5 (ETAMES BALE) 14 STUCCO, COLOR TO MATCH PPG 0006-5 (ETAMES BALE) 15 STUCCO, COLOR TO MATCH PPG 0006-5 (ETAMES BALE) 16 STUCCO, COLOR TO MATCH PPG 0006-5 (ETAMES BALE) 17 CMATCH PPG 0006-5 (ETAMES BALE) 18 STUCCO COLOR TO MATCH PPG 0006-5 (ETAMES BALE) 19 PRECAST CONCRETE CURB