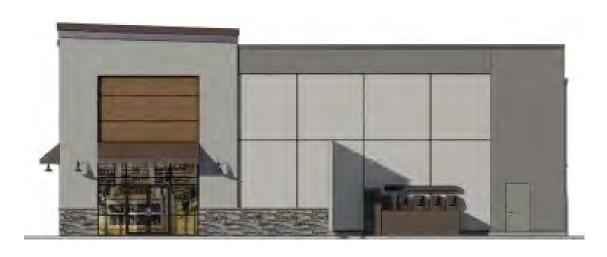

# **Pineda Commons | Elevations**

# MATERIAL FINISHES 1 STORE VENEER GLD WORLD LEGGE BY CORDINADO IN THE COLOR FAIREN 2 NICHINA VIOTAGEWOOD CEDAR 3 PARAPET COPING, COLOR TO MATCH PPG, 1005-7 (DARK GRANTE) 4 STUCCO, COLOR TO MATCH PPG 0006-3 (ETATUE GARDEN) 10 STUCCO, COLOR TO MATCH PPG 0006-4 (ETATUE GARDEN) 11 MIDDINES ETRAMES PARIED TO MATCH ADJACENT MATERIAL 12 WALL MOUNTED LIGHT TO MATCH PPG 0006-5 (ETAMES BALE) 13 STUCCO COLOR TO MATCH PPG 0006-5 (ETAMES BALE) 14 STUCCO, COLOR TO MATCH PPG 0006-5 (ETAMES BALE) 15 STUCCO, COLOR TO MATCH PPG 0006-5 (ETAMES BALE) 16 STUCCO, COLOR TO MATCH PPG 0006-5 (ETAMES BALE) 17 CMATCH PPG 0006-5 (ETAMES BALE) 18 STUCCO COLOR TO MATCH PPG 0006-5 (ETAMES BALE) 19 PRECAST CONCRETE CURB