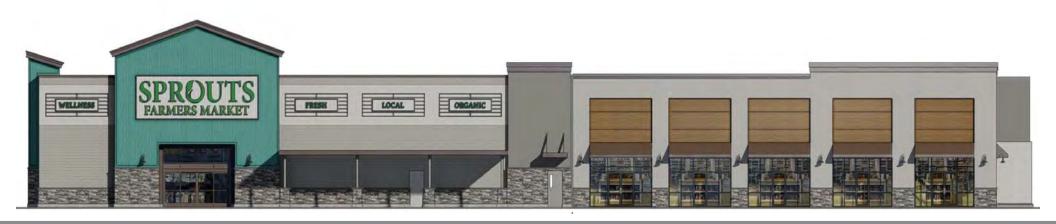

# **Pineda Commons | Elevations**

# MATERIAL FINISHES 1 STORE VENEER GLD WORLD LEGGE BY CORDINADO IN THE COLOR FAIREN 2 NICHINA VIOTAGEWOOD CEDAR 3 PARAPET COPING, COLOR TO MATCH PPG, 1005-7 (DARK GRANTE) 4 STUCCO, COLOR TO MATCH PPG 0006-3 (ETATUE GARDEN) 10 STUCCO, COLOR TO MATCH PPG 0006-4 (ETATUE GARDEN) 11 MIDDINES ETRAMES PARIED TO MATCH ADJACENT MATERIAL 12 WALL MOUNTED LIGHT TO MATCH PPG 0006-5 (ETAMES BALE) 13 STUCCO COLOR TO MATCH PPG 0006-5 (ETAMES BALE) 14 STUCCO, COLOR TO MATCH PPG 0006-5 (ETAMES BALE) 15 STUCCO, COLOR TO MATCH PPG 0006-5 (ETAMES BALE) 16 STUCCO, COLOR TO MATCH PPG 0006-5 (ETAMES BALE) 17 CMATCH PPG 0006-5 (ETAMES BALE) 18 STUCCO COLOR TO MATCH PPG 0006-5 (ETAMES BALE) 19 PRECAST CONCRETE CURB