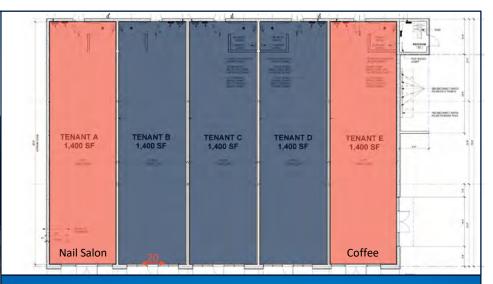

## Pineda Commons | Shop Space

- Delivery 1st quarter 2025
- (3) 1,400 SF Units Available
  - Vanilla Shell Condition

1211 N. Westshore Blvd. Suite 801
Tampa, Florida 33607
www.barclaygroup.com

**Loren Coia** Leasing 727-733-8417 Direct