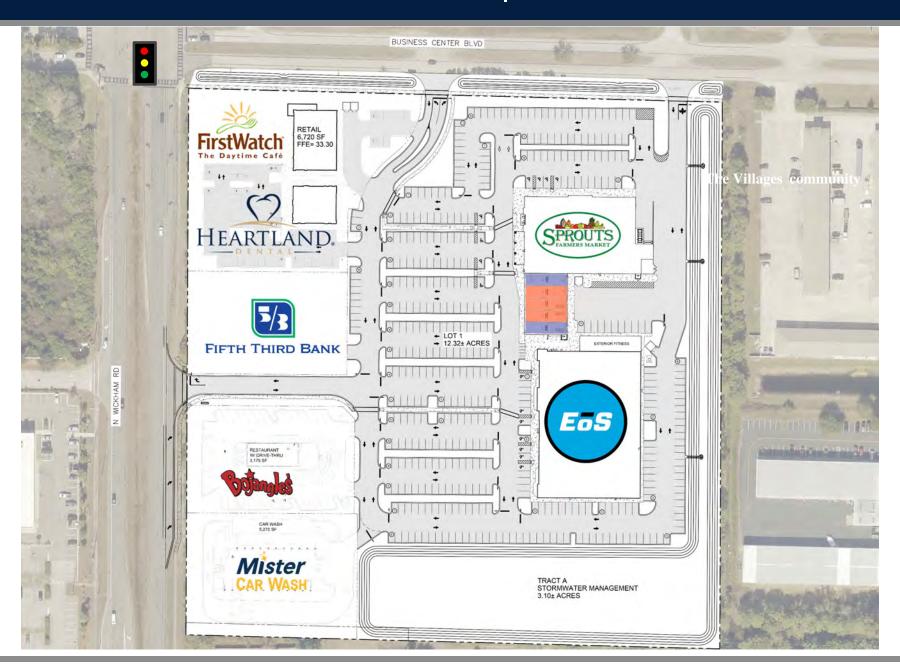

### Retail Space Available | 4,200 Sf

SEC of Business Center Boulevard and Wickham Road, Melbourne, FL

Pineda Commons is a brand-new neighborhood center featuring Sprouts and EOS Fitness as its main anchors, along with a selection of national tenants including First Watch, Heartland Dental, Bojangles, Fifth Third Bank, and Mister Carwash.

## Pineda Commons | Site Plan

1211 N. Westshore Blvd. Suite 801
Tampa, Florida 33607
www.barclaygroup.com