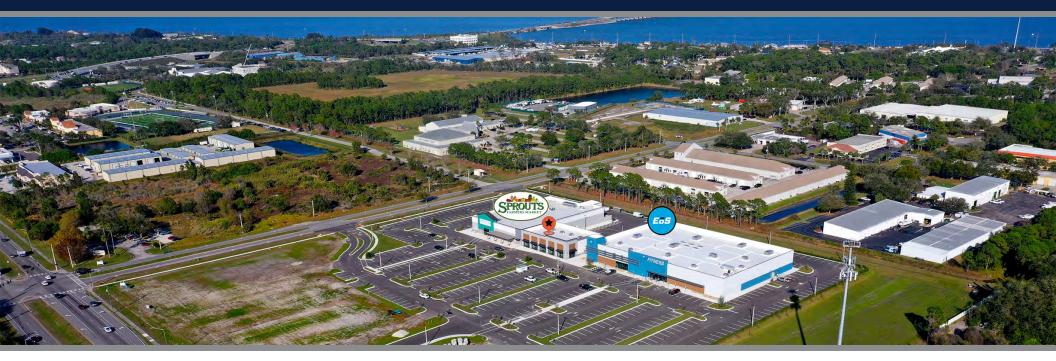

### Retail Space Available | 4,200 Sf

SEC of Business Center Boulevard and Wickham Road, Melbourne, FL

Pineda Commons is a brand-new neighborhood center featuring Sprouts and EOS Fitness as its main anchors, along with a selection of national tenants including First Watch, Heartland Dental, Bojangles, Fifth Third Bank, and Mister Carwash.

# Pineda Commons | Progress Aerials

1211 N. Westshore Blvd. Suite 801
Tampa, Florida 33607
www.barclaygroup.com