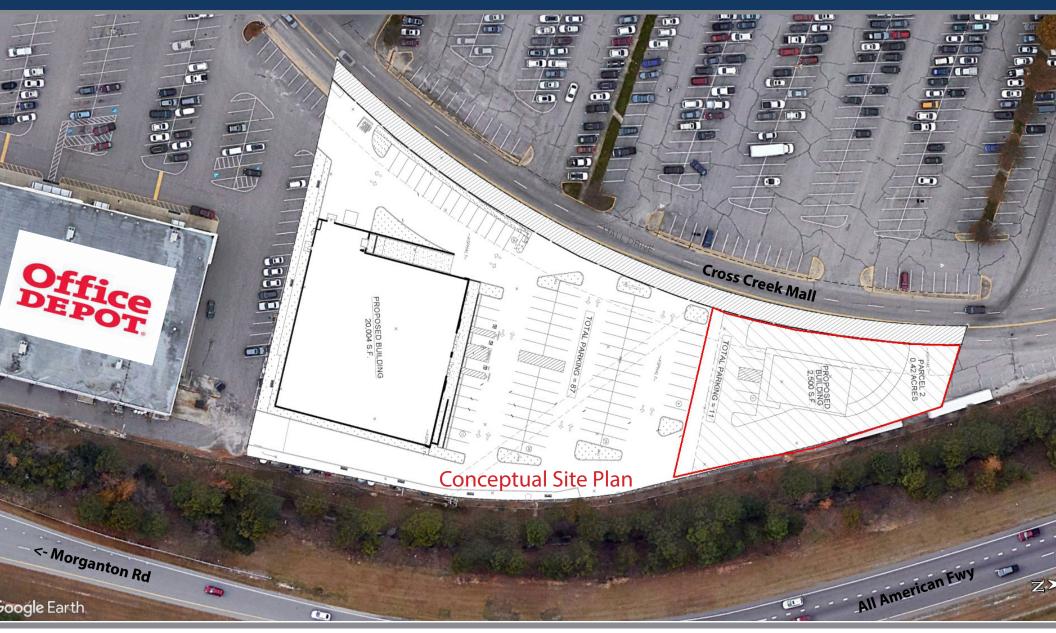

# SITE PLAN

2415 E Camelback Rd, Suite 900 Phoenix, Arizona, 85016 www.BarclayGroup.com

# **SUMMARY:**

This 0.42-acre pad is located on the Cross Creek Mall property, which receives nearly 1.5 million visitors annually. In addition, the site is adjacent to a US Foods Chef store with a projected 4th quarter 2023 opening. Cross-parking with the Chef Store is permitted, and all utilities will be stubbed to the pad. The site boasts traffic counts of over 80,000 vehicles per day and is located less than 5 miles from Fort Bragg and downtown Fayetteville with a population of over 150,000.