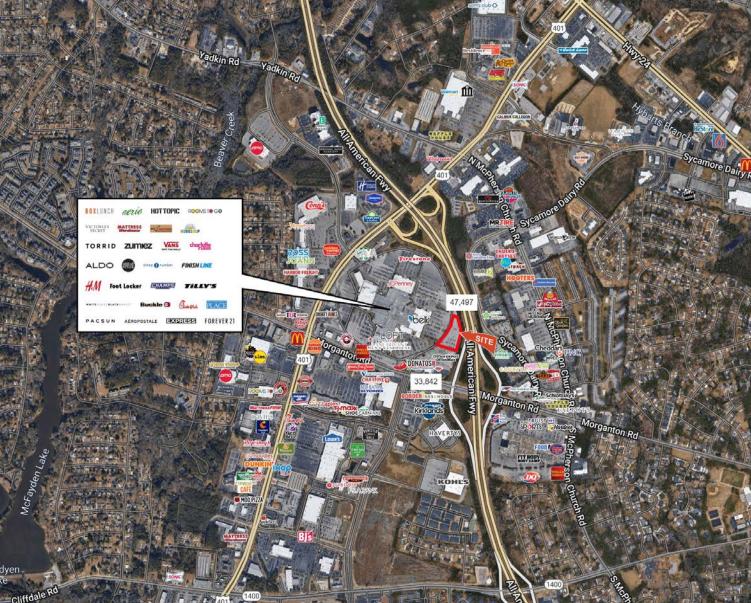

# **MAPS**

KEY FACTS (5-Miles)

151,329

33.9

Population

Median Age

\$62,873

62,236 Households Average

# **SUMMARY:**

This 0.42-acre pad is located on the Cross Creek Mall property, which receives nearly 1.5 million visitors annually. In addition, the site is adjacent to a US Foods Chef store with a projected 4th quarter 2023 opening. Cross-parking with the Chef Store is permitted, and all utilities will be stubbed to the pad. The site boasts traffic counts of over 80,000 vehicles per day and is located less than 5 miles from Fort Bragg and downtown Fayetteville with a population of over 150,000.