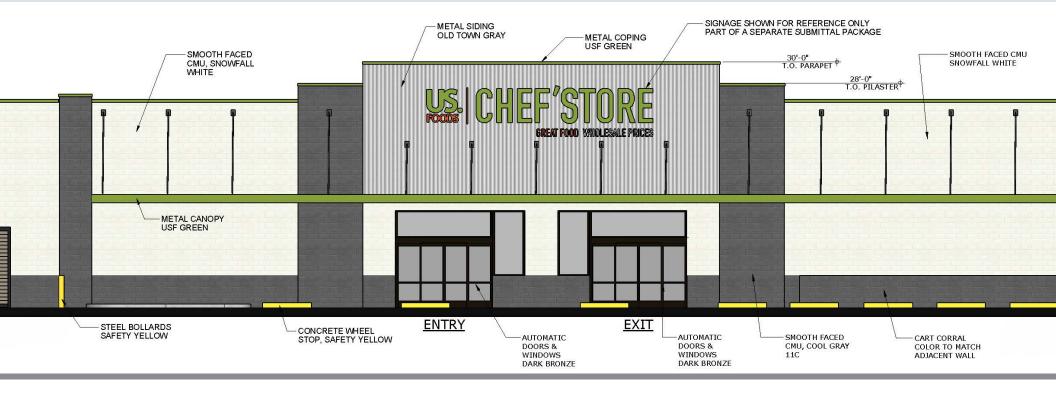

# CHEF'STORE | NEC CROSS CREEK MALL & MORGANTON RD | FAYETTEVILLE, NC

**ACRES:** 

 $\pm 0.42$ 

**SQUARE FEET:** 

 $\pm 2,500$ 

**ZONING:** 

**COMMERCIAL** 

# **SUMMARY:**

This 0.42-acre pad is located on the Cross Creek Mall property, which receives nearly 1.5 million visitors annually. In addition, the site is adjacent to a US Foods Chef store with a projected 4th quarter 2023 opening. Cross-parking with the Chef Store is permitted, and all utilities will be stubbed to the pad. The site boasts traffic counts of over 80,000 vehicles per day and is located less than 5 miles from Fort Bragg and downtown Fayetteville with a population of over 150,000.