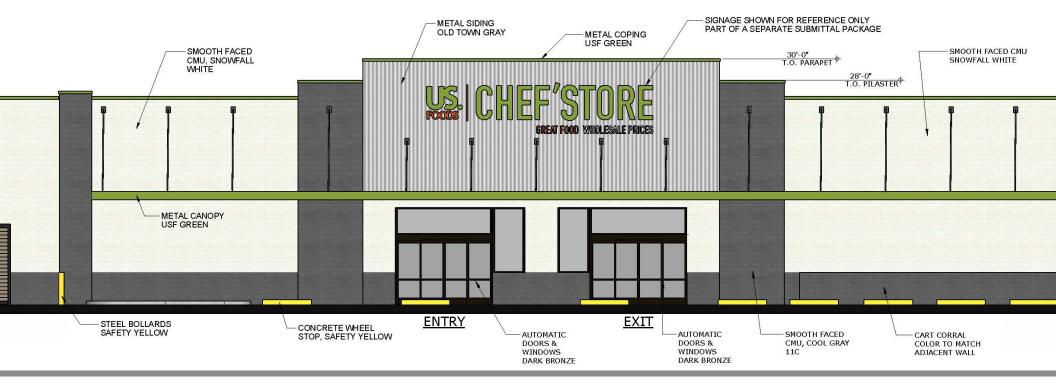

## CHEF'STORE | NEC CROSS CREEK MALL & MORGANTON RD | FAYETTEVILLE, NC

Projected Opening 4th Quarter 2023

**ACRES:** 

 $\pm 0.42$ 

**SQUARE FEET:** 

 $\pm 2,500$ 

**ZONING:** 

**COMMERCIAL** 

### **SUMMARY:**

This 0.42-acre pad is located on the Cross Creek Mall property, which receives nearly 1.5 million visitors annually. In addition, the site is adjacent to a US Foods Chef store with a projected 4th quarter 2023 opening. Cross-parking with the Chef Store is permitted, and all utilities will be stubbed to the pad. The site boasts traffic counts of over 80,000 vehicles per day and is located less than 5 miles from Fort Bragg and downtown Fayetteville with a population of over 150,000.