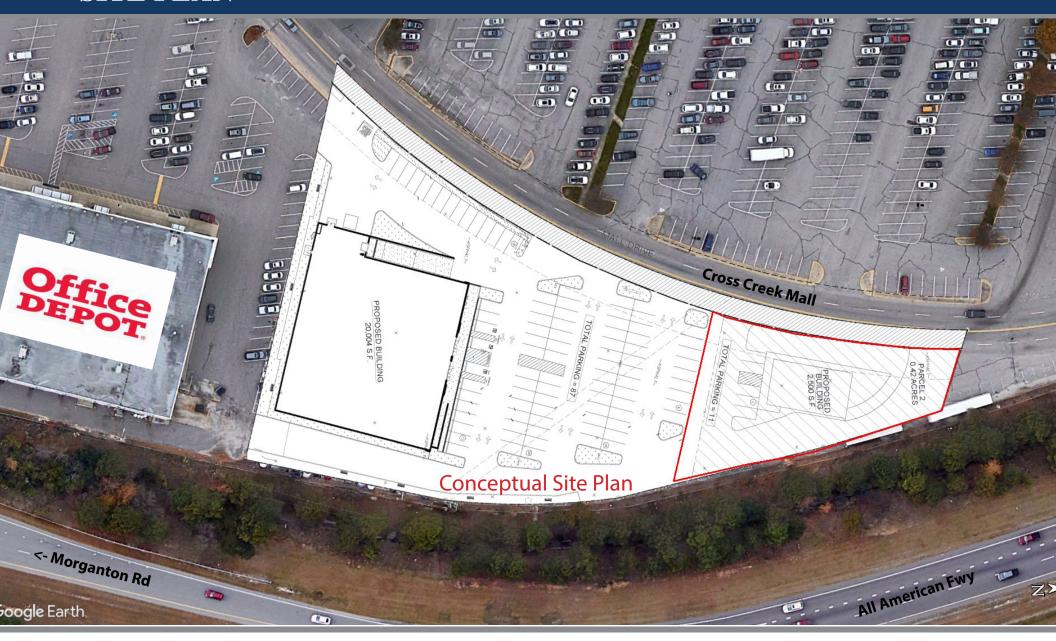

## SITE PLAN

2415 E Camelback Rd, Suite 900 Phoenix, Arizona, 85016 www.BarclayGroup.com

### **SUMMARY:**

This 0.42-acre pad is located on the Cross Creek Mall property, which receives nearly 1.5 million visitors annually. In addition, the site is adjacent to a US Foods Chef store with a projected 4th quarter 2023 opening. Cross-parking with the Chef Store is permitted, and all utilities will be stubbed to the pad. The site boasts traffic counts of over 80,000 vehicles per day and is located less than 5 miles from Fort Bragg and downtown Fayetteville with a population of over 150,000.