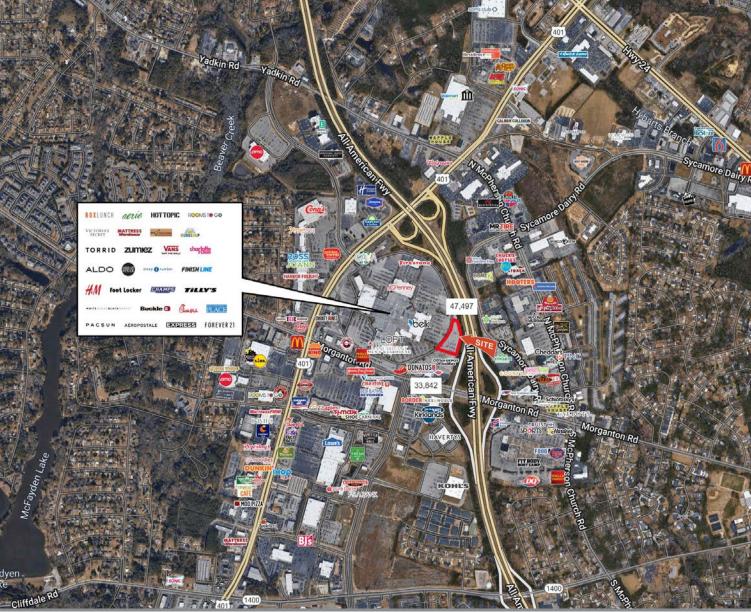

### **SUMMARY:**

This 0.42-acre pad is located on the Cross Creek Mall property, which receives nearly 1.5 million visitors annually. In addition, the site is adjacent to a US Foods Chef store with a projected 4th quarter 2023 opening. Cross-parking with the Chef Store is permitted, and all utilities will be stubbed to the pad. The site boasts traffic counts of over 80,000 vehicles per day and is located less than 5 miles from Fort Bragg and downtown Fayetteville with a population of over 150,000.

# **MAPS**

KEY FACTS (5-Miles)

151,329

33.9

Population

Median Age

\$62,873

62,236 Households