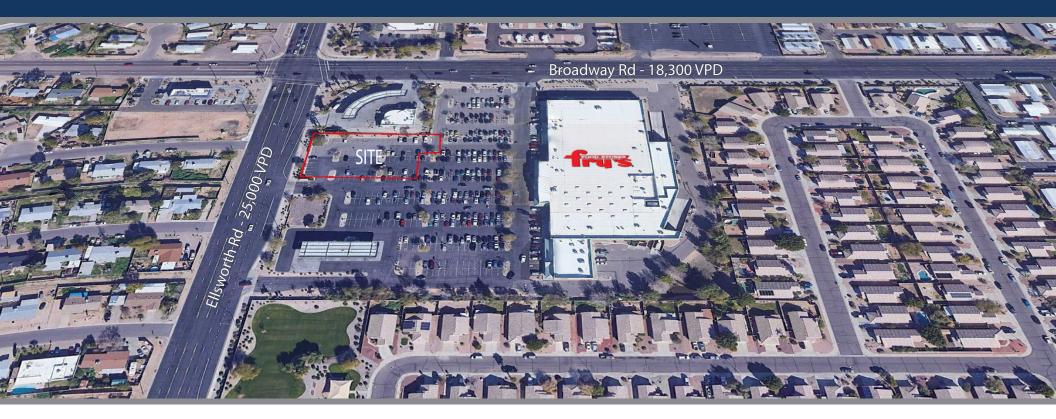

### FRY'S FOOD - SEC ELLSWORTH & BROADWAY RD | MESA, AZ

**ACRES:** ±0.73

**SQUARE FEET:** ±32,016

**ZONING:** C-2 **ADDRESS**: 401 S ELLSWORTH ROAD, MESA AZ 85208

### SUMMARY:

This Fry's anchored neighborhood center is located in the city of Mesa, AZ. The surrounding trade area boasts a population of over 225,000 residents and over 200,000 workers with an average annual household income nearly \$80,000. Nearly 45,000 vehicles per day pass through the intersection of Ellsworth Road and Broadway Road.