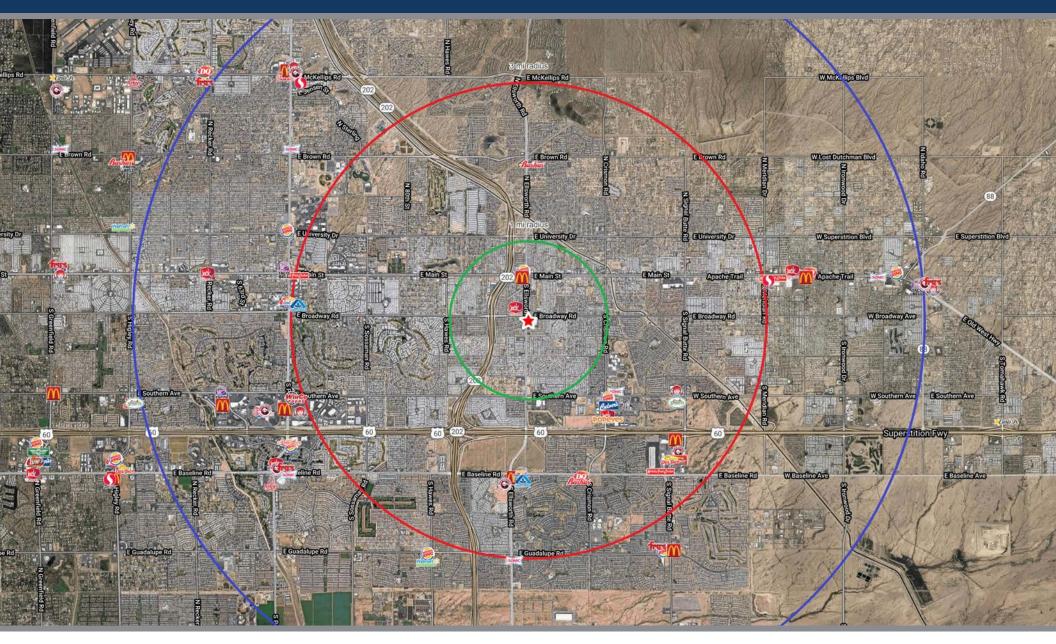

### SUMMARY:

This Fry's anchored neighborhood center is located in the city of Mesa, AZ. The surrounding trade area boasts a population of over 225,000 residents and over 200,000 workers with an average annual household income nearly \$80,000. Nearly 45,000 vehicles per day pass through the intersection of Ellsworth Road and Broadway Road.

# OVERVIEW - SEC ELLSWORTH & BROADWAY RD | MESA, AZ

| TRAFFIC COUNTS<br>Broadway Road:<br>Ellsworth Road:<br>Total Traffic: |          | ± 18,300 VPD<br>± 25,000 VPD<br>± 43,300 VPD |                                                                                                                                                                                                                                                                                                                                                                                                                                                                                                                                                                                                                                                                                                                                                                                                                                                                                                                                                                                                                                                                                                                                                                                                                                                                                                                                                                                                                                                                                                                                                                                                                                                                                                                                                                                                                                                                                                                                                                                                                                                                                                                               |
|-----------------------------------------------------------------------|----------|----------------------------------------------|-------------------------------------------------------------------------------------------------------------------------------------------------------------------------------------------------------------------------------------------------------------------------------------------------------------------------------------------------------------------------------------------------------------------------------------------------------------------------------------------------------------------------------------------------------------------------------------------------------------------------------------------------------------------------------------------------------------------------------------------------------------------------------------------------------------------------------------------------------------------------------------------------------------------------------------------------------------------------------------------------------------------------------------------------------------------------------------------------------------------------------------------------------------------------------------------------------------------------------------------------------------------------------------------------------------------------------------------------------------------------------------------------------------------------------------------------------------------------------------------------------------------------------------------------------------------------------------------------------------------------------------------------------------------------------------------------------------------------------------------------------------------------------------------------------------------------------------------------------------------------------------------------------------------------------------------------------------------------------------------------------------------------------------------------------------------------------------------------------------------------------|
| DEMOGRAPHICS                                                          |          |                                              | , 269                                                                                                                                                                                                                                                                                                                                                                                                                                                                                                                                                                                                                                                                                                                                                                                                                                                                                                                                                                                                                                                                                                                                                                                                                                                                                                                                                                                                                                                                                                                                                                                                                                                                                                                                                                                                                                                                                                                                                                                                                                                                                                                         |
| Average Household Income                                              |          |                                              | roadway Rd                                                                                                                                                                                                                                                                                                                                                                                                                                                                                                                                                                                                                                                                                                                                                                                                                                                                                                                                                                                                                                                                                                                                                                                                                                                                                                                                                                                                                                                                                                                                                                                                                                                                                                                                                                                                                                                                                                                                                                                                                                                                                                                    |
| 1 Mile                                                                | 3 Miles  | <b>5 Miles</b>                               |                                                                                                                                                                                                                                                                                                                                                                                                                                                                                                                                                                                                                                                                                                                                                                                                                                                                                                                                                                                                                                                                                                                                                                                                                                                                                                                                                                                                                                                                                                                                                                                                                                                                                                                                                                                                                                                                                                                                                                                                                                                                                                                               |
| \$56,890                                                              | \$75,696 | \$79,593                                     | and the second sec                                                                                                                                                                                                                                            |
| Total Population                                                      |          |                                              | The second se                                                                                                                                                                                                                                                                                                                                                                                                                                                                                                                                                                                                                                                                                                                                                                                                                                                                                                                                                                                                                                                                                                                                                                                                                                                                                                                                                                                                                                                                                                                                                                                                                                                                                                                                                                                                                                                                                                                                                                                                               |
| 1 Mile                                                                | 3 Miles  | 5 Miles                                      | A Real Property and the second s                                                                                                                                                                                                                                            |
| 16,433                                                                | 104,345  | 228,368                                      |                                                                                                                                                                                                                                                                                                                                                                                                                                                                                                                                                                                                                                                                                                                                                                                                                                                                                                                                                                                                                                                                                                                                                                                                                                                                                                                                                                                                                                                                                                                                                                                                                                                                                                                                                                                                                                                                                                                                                                                                                                                                                                                               |
| ,                                                                     | ,        | ,                                            | PROPOSED                                                                                                                                                                                                                                                                                                                                                                                                                                                                                                                                                                                                                                                                                                                                                                                                                                                                                                                                                                                                                                                                                                                                                                                                                                                                                                                                                                                                                                                                                                                                                                                                                                                                                                                                                                                                                                                                                                                                                                                                                                                                                                                      |
| Daytime Population                                                    |          |                                              |                                                                                                                                                                                                                                                                                                                                                                                                                                                                                                                                                                                                                                                                                                                                                                                                                                                                                                                                                                                                                                                                                                                                                                                                                                                                                                                                                                                                                                                                                                                                                                                                                                                                                                                                                                                                                                                                                                                                                                                                                                                                                                                               |
| 1 Mile                                                                | 3 Miles  | 5 Miles                                      | 32,016 SF<br>0 (0.73 AC)                                                                                                                                                                                                                                                                                                                                                                                                                                                                                                                                                                                                                                                                                                                                                                                                                                                                                                                                                                                                                                                                                                                                                                                                                                                                                                                                                                                                                                                                                                                                                                                                                                                                                                                                                                                                                                                                                                                                                                                                                                                                                                      |
| 13,264                                                                | 90,261   | 207,820                                      |                                                                                                                                                                                                                                                                                                                                                                                                                                                                                                                                                                                                                                                                                                                                                                                                                                                                                                                                                                                                                                                                                                                                                                                                                                                                                                                                                                                                                                                                                                                                                                                                                                                                                                                                                                                                                                                                                                                                                                                                                                                                                                                               |
|                                                                       |          |                                              |                                                                                                                                                                                                                                                                                                                                                                                                                                                                                                                                                                                                                                                                                                                                                                                                                                                                                                                                                                                                                                                                                                                                                                                                                                                                                                                                                                                                                                                                                                                                                                                                                                                                                                                                                                                                                                                                                                                                                                                                                                                                                                                               |
| Total Households                                                      |          |                                              |                                                                                                                                                                                                                                                                                                                                                                                                                                                                                                                                                                                                                                                                                                                                                                                                                                                                                                                                                                                                                                                                                                                                                                                                                                                                                                                                                                                                                                                                                                                                                                                                                                                                                                                                                                                                                                                                                                                                                                                                                                                                                                                               |
| 1 Mile                                                                | 3 Miles  | <b>5</b> Miles                               | 0                                                                                                                                                                                                                                                                                                                                                                                                                                                                                                                                                                                                                                                                                                                                                                                                                                                                                                                                                                                                                                                                                                                                                                                                                                                                                                                                                                                                                                                                                                                                                                                                                                                                                                                                                                                                                                                                                                                                                                                                                                                                                                                             |
| 7,000                                                                 | 41,497   | 90,880                                       | A Contract of the Contract of |
| AVAILABLE<br>• PAD ± 32,016 SF, 0.73 AC                               |          | ).73 AC                                      | 1.0000000                                                                                                                                                                                                                                                                                                                                                                                                                                                                                                                                                                                                                                                                                                                                                                                                                                                                                                                                                                                                                                                                                                                                                                                                                                                                                                                                                                                                                                                                                                                                                                                                                                                                                                                                                                                                                                                                                                                                                                                                                                                                                                                     |
|                                                                       |          |                                              | N scale 1:250                                                                                                                                                                                                                                                                                                                                                                                                                                                                                                                                                                                                                                                                                                                                                                                                                                                                                                                                                                                                                                                                                                                                                                                                                                                                                                                                                                                                                                                                                                                                                                                                                                                                                                                                                                                                                                                                                                                                                                                                                                                                                                                 |