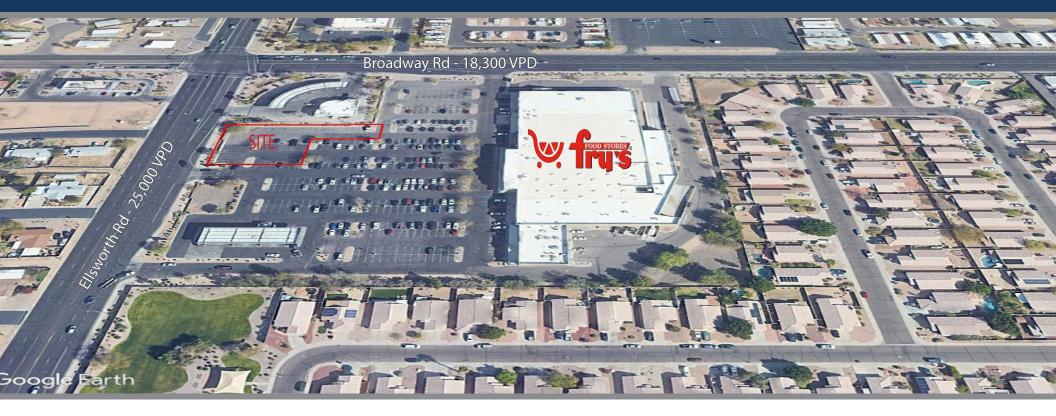

# OVERVIEW - SEC ELLSWORTH & BROADWAY RD | MESA, AZ

## TRAFFIC COUNTS

**Broadway Road**:  $\pm$  18,300 VPD **Ellsworth Road**:  $\pm$  25,000 VPD

**Total Traffic:**  $\pm 43,300 \text{ VPD}$ 