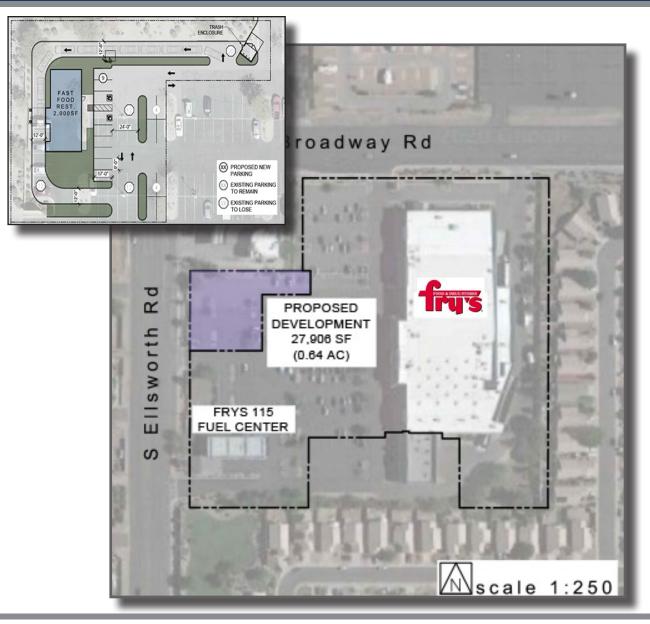

00. Nearly 45,000 vehicles per day pass through the intersection of Ellsworth Road and Broadway Road.



#### **Brett Sheets**

Senior Vice President Leasing 602.224.4147 Direct 480.596.9399 Office bsheets@barclaygroup.com

# OVERVIEW - SEC ELLSWORTH & BROADWAY RD | MESA, AZ

## TRAFFIC COUNTS

**Broadway Road**:  $\pm$  18,300 VPD **Ellsworth Road**:  $\pm$  25,000 VPD

**Total Traffic:**  $\pm 43,300 \text{ VPD}$ 

## **DEMOGRAPHICS**

**Average Household Income** 

**1 Mile 3 Miles 5 Miles** \$56,890 \$75,696 \$79,593

**Total Population** 

**1 Mile 3 Miles 5 Miles** 16,433 104,345 228,368

**Daytime Population** 

**1 Mile 3 Miles 5 Miles** 13,264 90,261 207,820

**Total Households** 

**1 Mile 3 Miles 5 Miles** 7,000 41,497 90,880

## **AVAILABLE**

• PAD  $\pm$  27,906 SF, 0.64 AC





# FRY'S FOOD - SEC ELLSWORTH & BROADWAY RD | MESA, AZ





2390 E Camelback Rd, Suite 200 Phoenix, Arizona, 85016 www.BarclayGroup.com

#### **Brett Sheets**

Senior Vice President Leasing 602.224.4147 Direct 480.596.9399 Office bsheets@barclaygroup.com

## DEMOGRAPHICS (3 MILES) - SEC ELLSWORTH & BROADWAY RD | MESA, AZ





2390 E Camelback Rd, Suite 200 Phoenix, Arizona, 85016 www.BarclayGroup.com

#### **Brett Sheets**

Senior Vice President Leasing 602.224.4147 Direct 480.596.9399 Office bsheets@barclaygroup.com