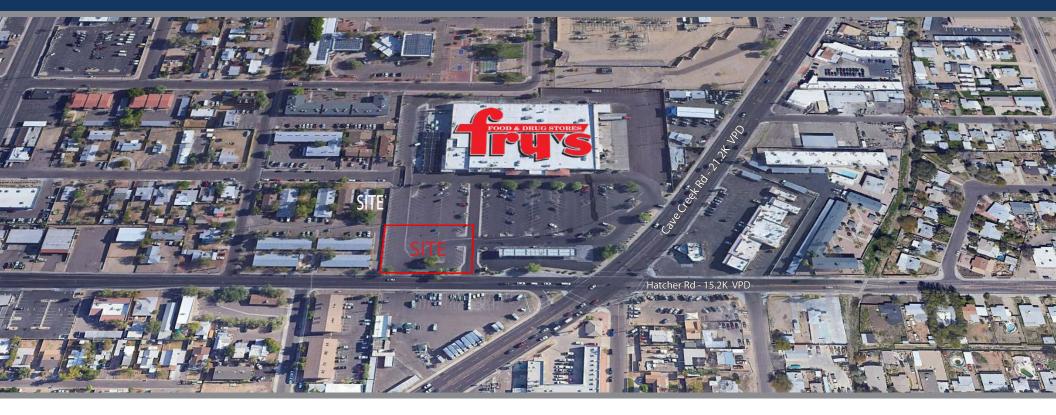

# FRY'S FOOD - NWC CAVE CREEK RD & HATCHER RD | PHOENIX, AZ

**ACRES:** 

 $\pm 0.62$ 

**SQUARE FEET:** 

 $\pm 26,950$ 

**ZONING:** 

**PSC** 

## **ADDRESS**:

805 E HATCHER RD | PHOENIX, ARIZONA

# TRAFFIC COUNTS

Cave Creek Rd: $\pm$  21,200 VPDHatcher Rd: $\pm$  15,200 VPDTotal Traffic: $\pm$  36,400 VPD

## **SUMMARY**:

This Fry's food is located in the city of Phoenix, AZ. The surrounding trade area boasts a population of nearly 110,000 residents and over 112,000 workers with an average annual household income over \$92,000. Over 40,000 vehicles per day pass through the intersection of Cave Creek Rd & Hatcher Rd.