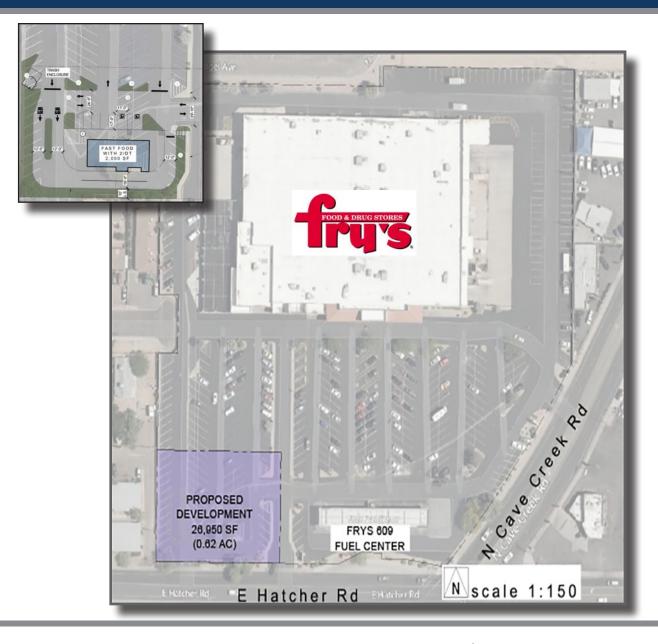

# **AVAILABLE**

• PAD  $\pm$  26,950 SF, 0.62 AC

2390 E Camelback Rd, Suite 200 Phoenix, Arizona, 85016 www.BarclayGroup.com

# FRY'S FOOD - NWC CAVE CREEK RD & HATCHER RD | PHOENIX, AZ

**ACRES:** 

 $\pm 0.62$ 

**SQUARE FEET:** 

 $\pm 26,950$ 

**ZONING:** 

**PSC** 