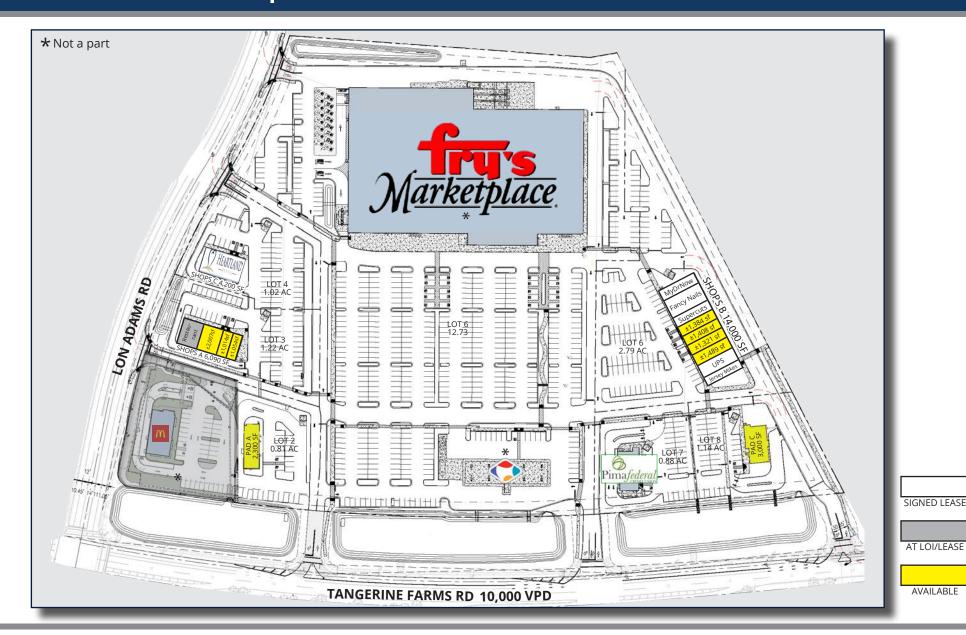

# **GLADDEN FARMS | SITE**

2415 E Camelback Rd, Suite 900 Phoenix, Arizona, 85016 www.BarclayGroup.com