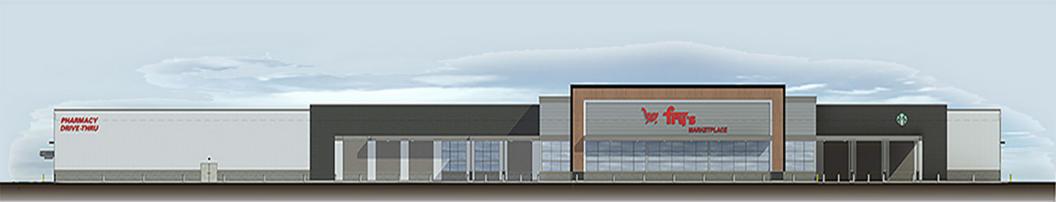

## GLADDEN FARMS | NEC OF TANGERINE RD & LON ADAMS RD | MARANA, AZ

# Projected Opening Q3 2024

### **SUMMARY:**

This grocery anchored neighborhood center is in the heart of the Gladden Farms subdivision located in the rapidly growing Tucson suburb of Marana, AZ. Situated on the corner of Lon Adams Rd and Tangerine Rd. just off Interstate 10 this area boasts an average daily traffic count of nearly 88,000 VPD. The center's seven mile trade area contains a population of nearly 40,000 with an average household income of over \$100,000 per year.