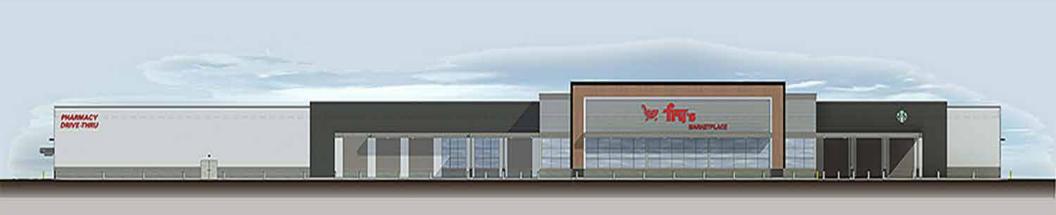

## GLADDEN FARMS | NEC OF TANGERINE RD & LON ADAMS RD | MARANA, AZ

### SUMMARY:

This grocery anchored neighborhood center is in the heart of the Gladden Farms subdivision located in the rapidly growing Tucson suburb of Marana, AZ. Situated on the corner of Lon Adams Rd and Tangerine Rd. just off Interstate 10 this area boasts an average daily traffic count of nearly 88,000 VPD. The center's seven mile trade area contains a population of nearly 40,000 with an average household income of over \$100,000 per year.