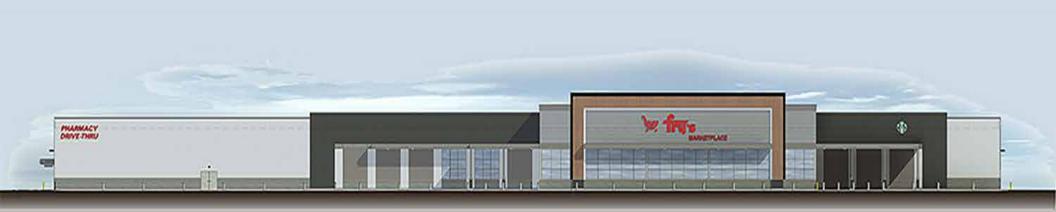

## GLADDEN FARMS | NEC OF TANGERINE RD & LON ADAMS RD | MARANA, AZ

# Projected Opening Q3 2024

## **SUMMARY:**

This grocery anchored neighborhood center is in the heart of the Gladden Farms subdivision located in the rapidly growing Tucson suburb of Marana, AZ. Situated on the corner of Lon Adams Rd and Tangerine Rd. just off Interstate 10 this area boasts an average daily traffic count of nearly 88,000 VPD. The center's seven mile trade area contains a population of nearly 40,000 with an average household income of over \$100,000 per year.