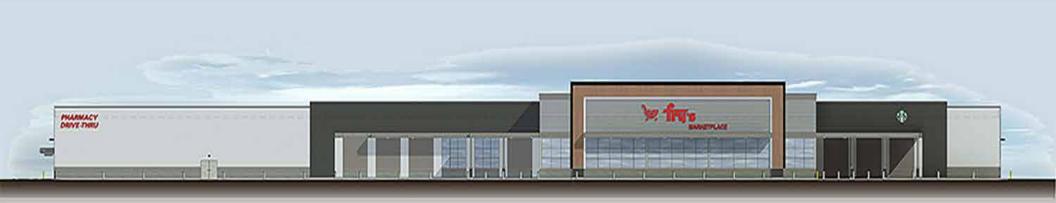

## GLADDEN FARMS | NEC OF TANGERINE RD & LON ADAMS RD | MARANA, AZ

# Projected Opening Q4 2024

**ACRES**:

±21.79

**SQUARE FEET:** 

±155,300

**ZONING:** 

COMMERCIAL

## **ADDRESS:**

NEC OF N Tangerine RD & N Lon Adams RD, Marana, AZ

## **SUMMARY:**

This grocery anchored neighborhood center is in the heart of the Gladden Farms subdivision located in the rapidly growing Tucson suburb of Marana, AZ. Situated on the corner of Lon Adams Rd and Tangerine Rd. just off Interstate 10 this area boasts an average daily traffic count of nearly 88,000 VPD. The center's seven mile trade area contains a population of nearly 40,000 with an average household income of over \$100,000 per year.