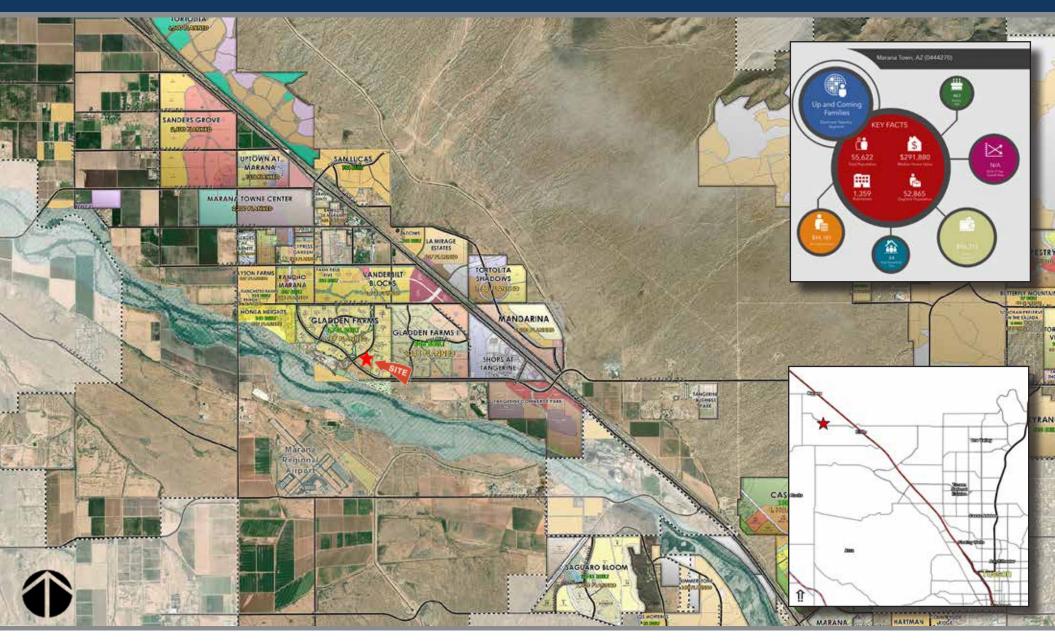

# **GLADDEN FARMS | MAPS & DEMOS**

2415 E Camelback Rd, Suite 900 Phoenix, Arizona, 85016 www.BarclayGroup.com

## **SUMMARY:**

This grocery anchored neighborhood center is in the heart of the Gladden Farms subdivision located in the rapidly growing Tucson suburb of Marana, AZ. Situated on the corner of Lon Adams Rd and Tangerine Rd. just off Interstate 10 this area boasts an average daily traffic count of nearly 88,000 VPD. The center's seven mile trade area contains a population of nearly 40,000 with an average household income of over \$100,000 per year.