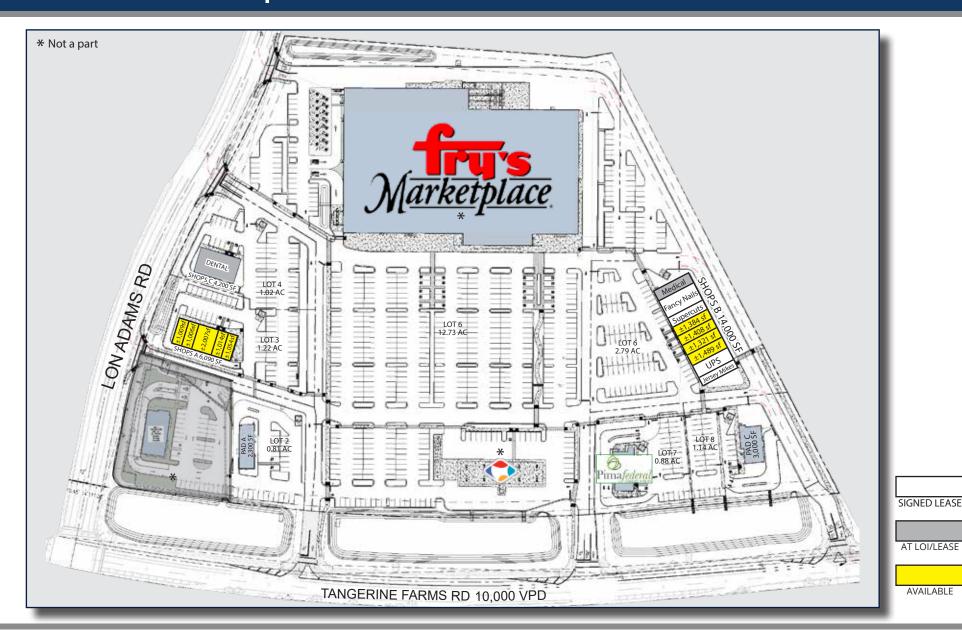

## **GLADDEN FARMS | SITE**

2415 E Camelback Rd, Suite 900 Phoenix, Arizona, 85016 www.BarclayGroup.com

## **SUMMARY:**

This grocery anchored neighborhood center is in the heart of the Gladden Farms subdivision located in the rapidly growing Tucson suburb of Marana, AZ. Situated on the corner of Lon Adams Rd and Tangerine Rd. just off Interstate 10 this area boasts an average daily traffic count of nearly 88,000 VPD. The center's seven mile trade area contains a population of nearly 40,000 with an average household income of over \$100,000 per year.