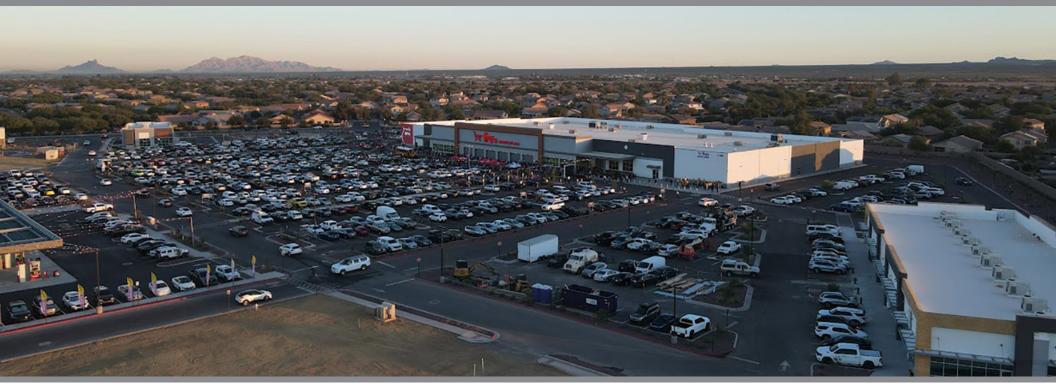

## GLADDEN FARMS | NEC OF TANGERINE RD & LON ADAMS RD | MARANA, AZ

## **SUMMARY:**

This grocery anchored neighborhood center is in the heart of the Gladden Farms subdivision located in the rapidly growing Tucson suburb of Marana, AZ. Situated on the corner of Lon Adams Rd and Tangerine Rd. just off Interstate 10 this area boasts an average daily traffic count of nearly 88,000 VPD. The center's seven mile trade area contains a population of nearly 40,000 with an average household income of over \$100,000 per year.