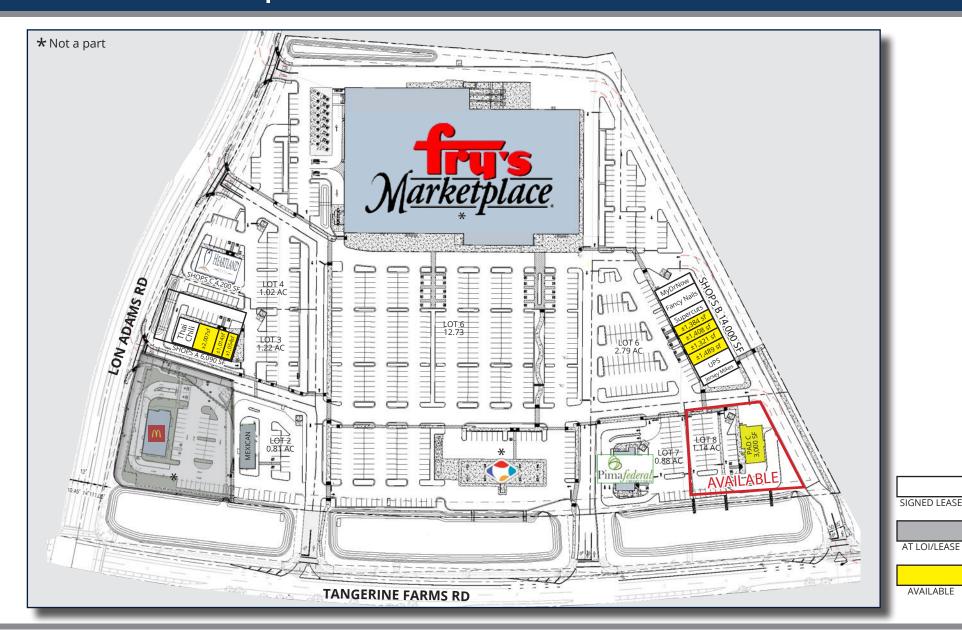

# **GLADDEN FARMS | SITE**

2415 E Camelback Rd, Suite 900 Phoenix, Arizona, 85016 www.BarclayGroup.com