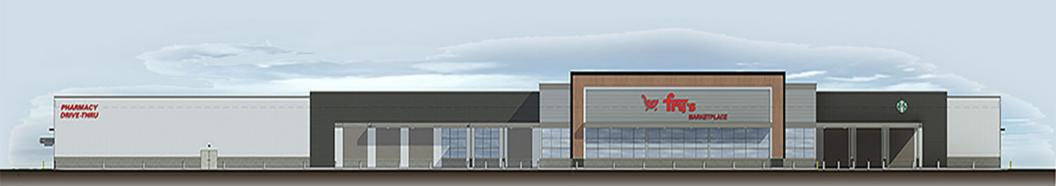

## GLADDEN FARMS | NEC OF TANGERINE RD & LON ADAMS RD | MARANA, AZ

# Projected Opening Q3 2024

**ACRES:** 

±21.79

**SQUARE FEET:** 

 $\pm 155,300$ 

**ZONING:** 

**COMMERCIAL** 

### **SUMMARY:**

This grocery anchored neighborhood center is in the heart of the Gladden Farms subdivision located in the rapidly growing Tucson suburb of Marana, AZ. Situated on the corner of Lon Adams Rd and Tangerine Rd. just off Interstate 10 this area boasts an average daily traffic count of nearly 88,000 VPD. The center's seven mile trade area contains a population of nearly 40,000 with an average household income of over \$100,000 per year.