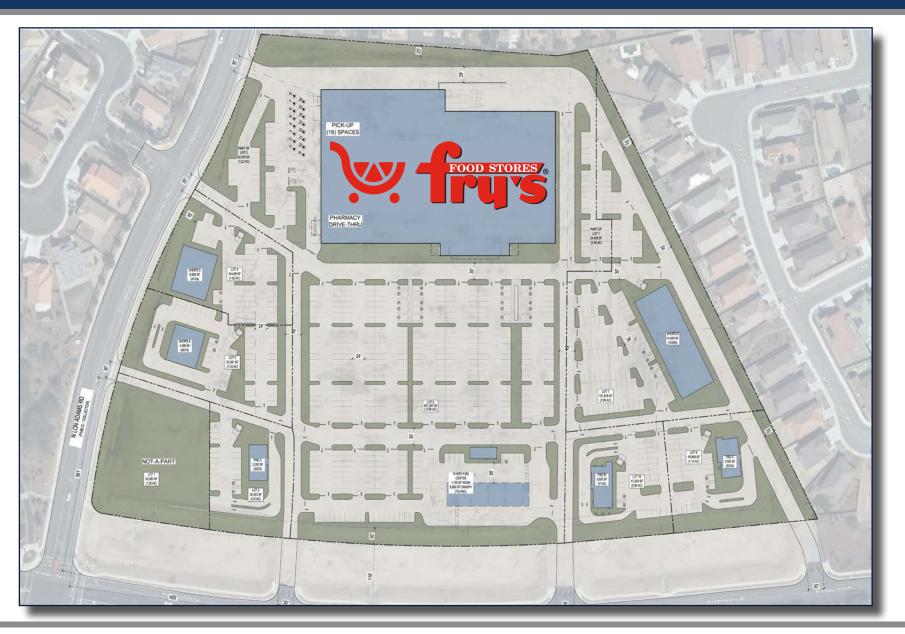

# GLADDEN FARMS | SITE

2415 E Camelback Rd, Suite 900 Phoenix, Arizona, 85016 www.BarclayGroup.com

### **SUMMARY:**

This grocery anchored neighborhood center is in the heart of the Gladden Farms subdivision located in the rapidly growing Tucson suburb of Marana, AZ. Situated on the corner of Lon Adams Rd and Tangerine Rd. just off Interstate 10 this area boasts an average daily traffic count of nearly 88,000 VPD. The center's seven mile trade area contains a population of nearly 40,000 with an average household income of over \$100,000 per year.