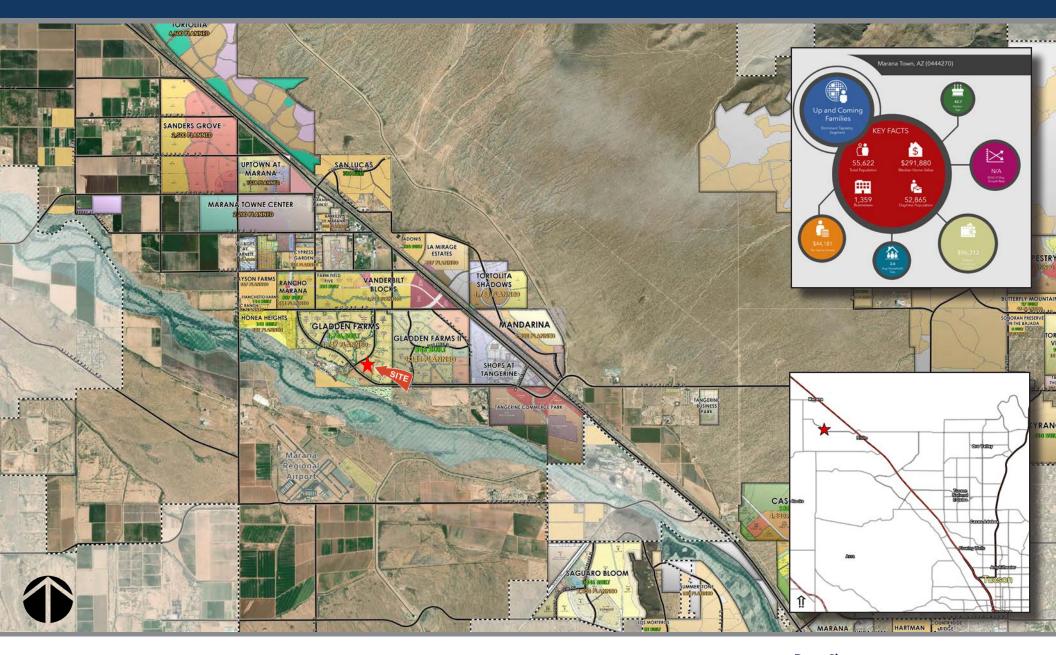

# GLADDEN FARMS | MAPS & DEMOS

2415 E Camelback Rd, Suite 900 Phoenix, Arizona, 85016 www.BarclayGroup.com

### **SUMMARY:**

This grocery anchored neighborhood center is in the heart of the Gladden Farms subdivision located in the rapidly growing Tucson suburb of Marana, AZ. Situated on the corner of Lon Adams Rd and Tangerine Rd. just off Interstate 10 this area boasts an average daily traffic count of nearly 88,000 VPD. The center's seven mile trade area contains a population of nearly 40,000 with an average household income of over \$100,000 per year.