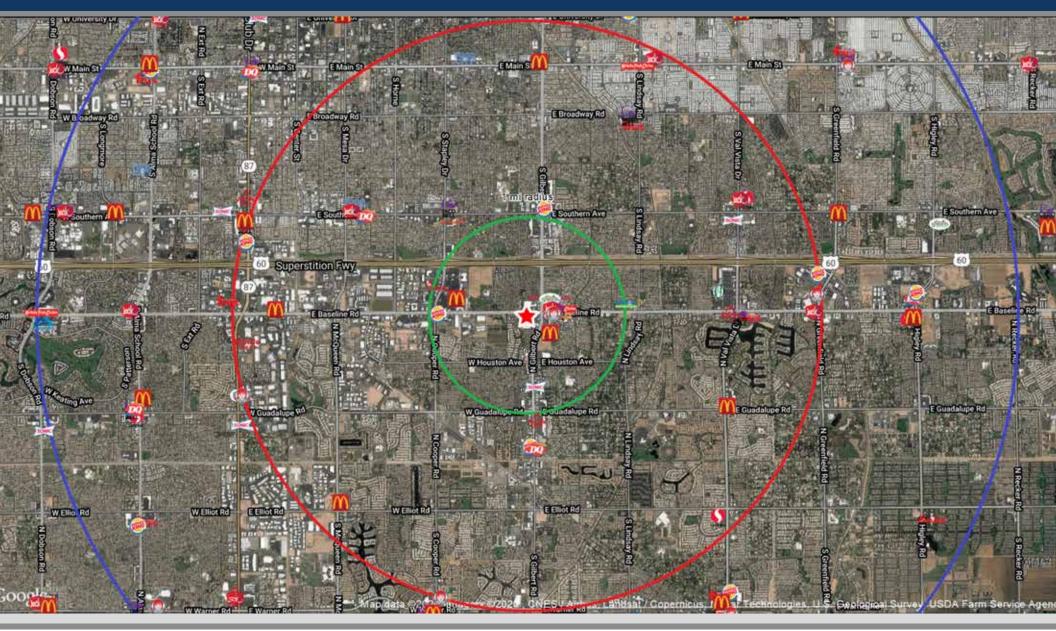

## **DEMOGRAPHICS**

**Average Household Income** 

**1 Mile 3 Miles 5 Miles** \$83,489 \$83,876 \$83,546

**Total Population** 

**1 Mile 3 Miles 5 Miles** 16,146 154,471 417,090

**Daytime Population** 

**1 Mile 3 Miles 5 Miles** 15,907 147,074 393,023

**Total Households** 

**1 Mile 3 Miles 5 Miles** 5,853 81,931 151,323