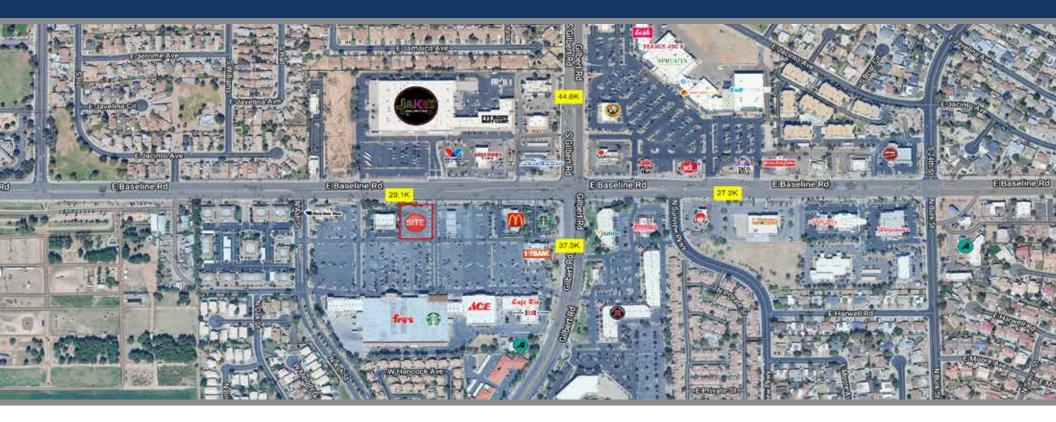

# PAD AVAILABLE | SWC BASELINE RD & GILBERT RD | GILBERT, AZ

**ACRES:** 

 $\pm 0.70$ 

**SQUARE FEET:** 

 $\pm 30,\!279$ 

**ZONING:** 

SC

**ADDRESS**:

1845 E BASELINE ROAD, GILBERT AZ 85233

## **SUMMARY:**

This Fry's anchored neighborhood center is located in the city of Gilbert, AZ. The surrounding trade area boasts a population of nearly 400,000 residents and almost 400,000 workers with an average annual household income above \$80,000. Over 98,000 vehicles per day pass through the intersection of Baseline Rd and Gilbert Rd.

## TRAFFIC COUNTS

**Baseline Road**:  $\pm 47,684 \text{ VPD}$  **Gilbert Road**:  $\pm 50,703 \text{ VPD}$ **Total Traffic**:  $\pm 98,387 \text{ VPD}$ 