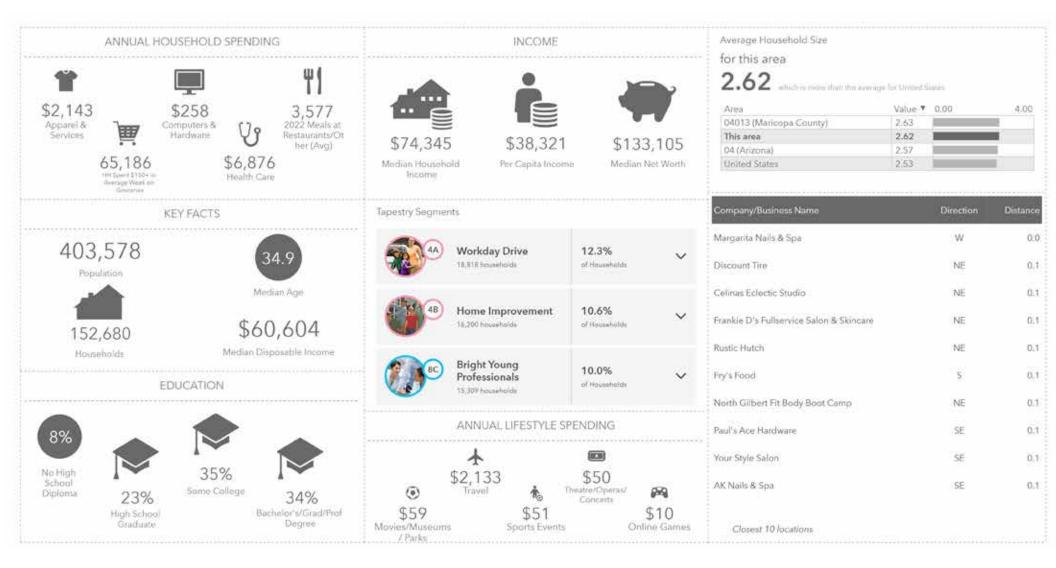

## DEMOGRAPHICS (3 MILES) - SWC BASELINE RD & GILBERT RD | GILBERT, AZ

2415 E Camelback Rd, Suite 900 Phoenix, Arizona, 85016 www.BarclayGroup.com

## **DEMOGRAPHICS**

**Average Household Income** 

**1 Mile 3 Miles 5 Miles** \$83,489 \$83,876 \$83,546

**Total Population** 

**1 Mile 3 Miles 5 Miles** 16,146 154,471 417,090

**Daytime Population** 

**1 Mile 3 Miles 5 Miles** 15,907 147,074 393,023

**Total Households** 

**1 Mile 3 Miles 5 Miles** 5,853 81,931 151,323