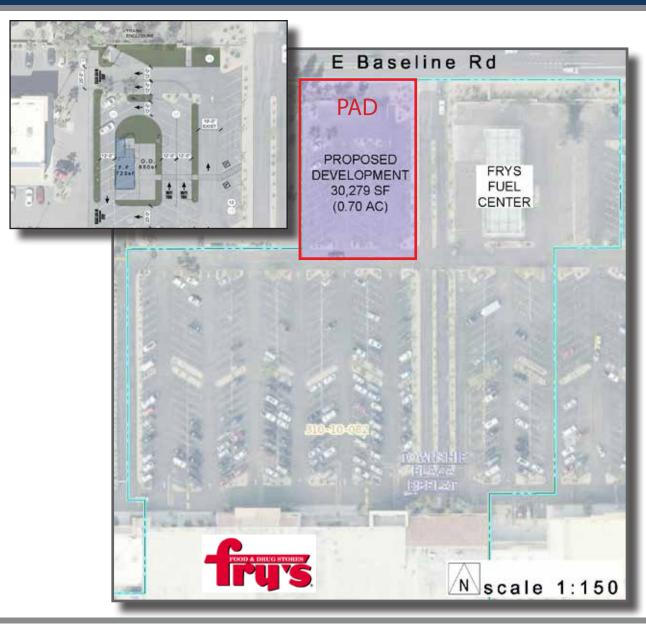

# PAD AVAILABLE | SWC BASELINE RD & GILBERT RD | GILBERT, AZ

**ACRES:** 

 $\pm 0.70$ 

**SQUARE FEET:** 

 $\pm 30,\!279$ 

**ZONING:** 

SC

**ADDRESS**:

## **AVAILABLE**

• PAD  $\pm$  30,279 SF, 0.70 AC

2415 E Camelback Rd, Suite 900 Phoenix, Arizona, 85016 www.BarclayGroup.com

# FRY'S FOOD - SWC BASELINE RD & GILBERT RD | GILBERT, AZ

2415 E Camelback Rd, Suite 900 Phoenix, Arizona, 85016 www.BarclayGroup.com