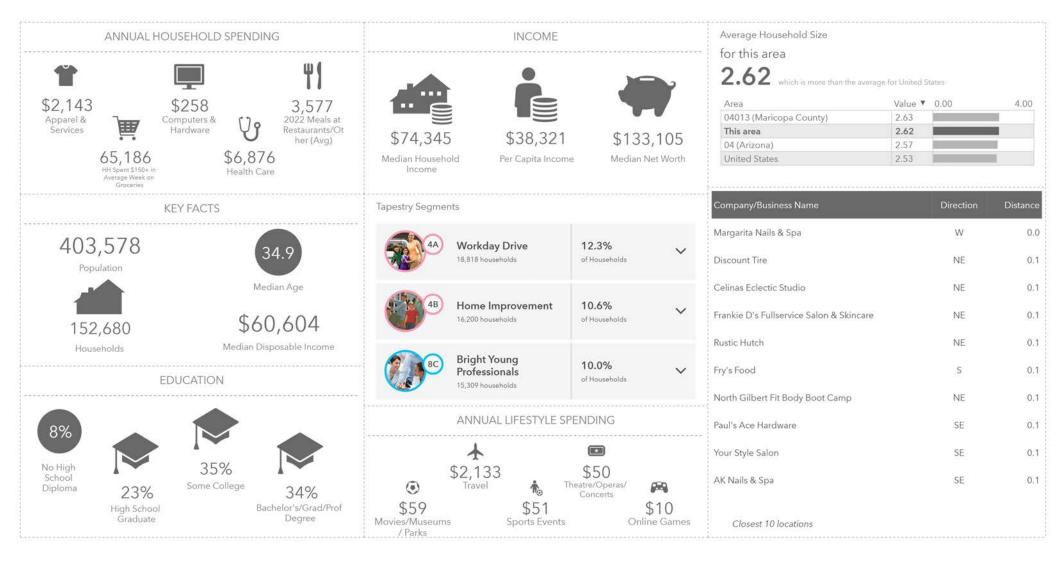

## **DEMOGRAPHICS**

**Average Household Income** 

**1 Mile 3 Miles 5 Miles** \$83,489 \$83,876 \$83,546

**Total Population** 

**1 Mile 3 Miles 5 Miles** 16,146 154,471 417,090

**Daytime Population** 

**1 Mile 3 Miles 5 Miles** 15,907 147,074 393,023

**Total Households** 

**1 Mile 3 Miles 5 Miles** 5,853 81,931 151,323