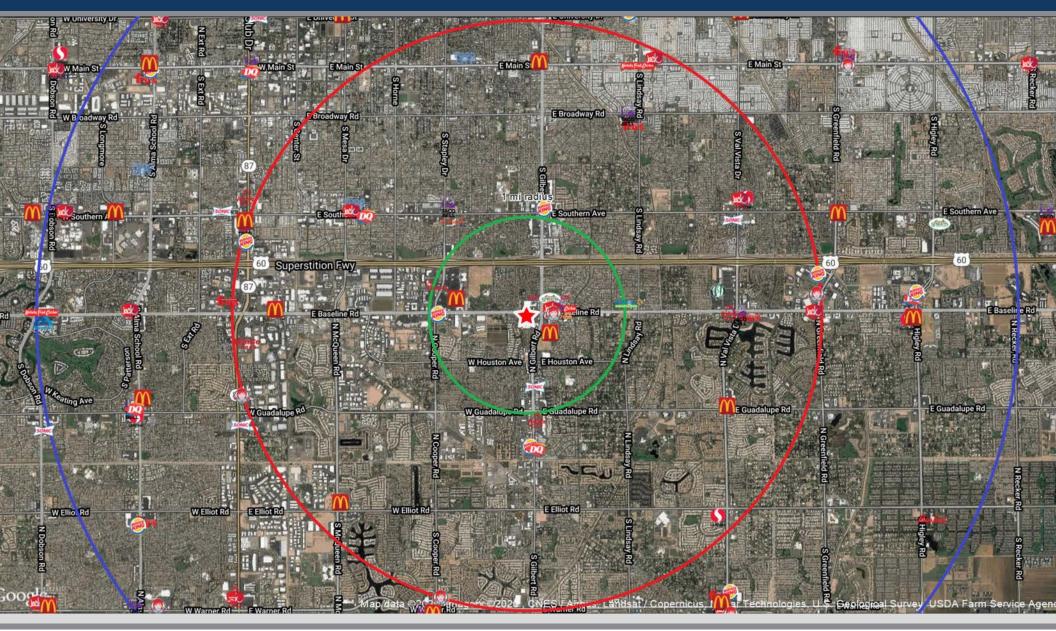

## **DEMOGRAPHICS**

**Average Household Income** 

**1 Mile 3 Miles 5 Miles** \$83,489 \$83,876 \$83,546

**Total Population** 

**1 Mile 3 Miles 5 Miles** 16,146 154,471 417,090

**Daytime Population** 

**1 Mile 3 Miles 5 Miles** 15,907 147,074 393,023

**Total Households** 

**1 Mile 3 Miles 5 Miles** 5,853 81,931 151,323