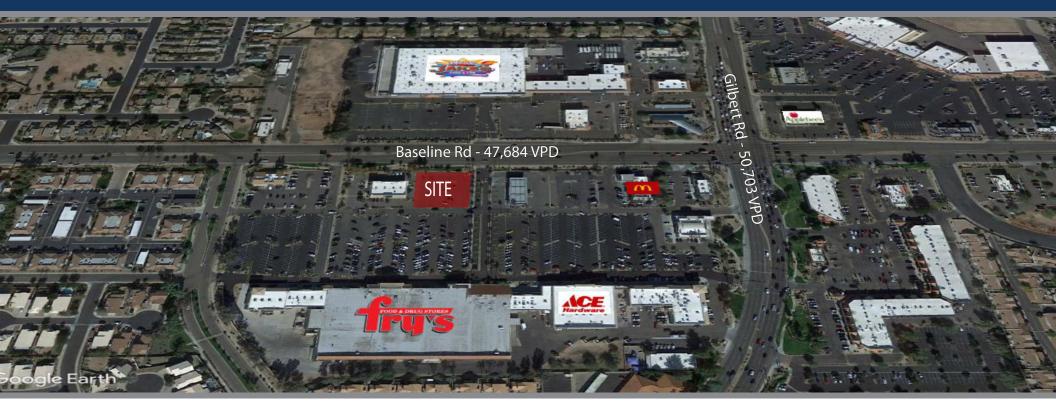

# PAD AVAILABLE | SWC BASELINE RD & GILBERT RD | GILBERT, AZ

**ACRES:** 

 $\pm 0.70$ 

**SQUARE FEET:** 

 $\pm 30,279$ 

**ZONING:** 

SC

**ADDRESS**:

1845 E BASELINE ROAD, GILBERT AZ 85233

## **SUMMARY**:

This Fry's anchored neighborhood center is located in the city of Gilbert, AZ. The surrounding trade area boasts a population of nearly 400,000 residents and almost 400,000 workers with an average annual household income above \$80,000. Over 98,000 vehicles per day pass through the intersection of Baseline Rd and Gilbert Rd.

## TRAFFIC COUNTS

**Baseline Road**:  $\pm 47,684 \text{ VPD}$  **Gilbert Road**:  $\pm 50,703 \text{ VPD}$ **Total Traffic**:  $\pm 98,387 \text{ VPD}$ 