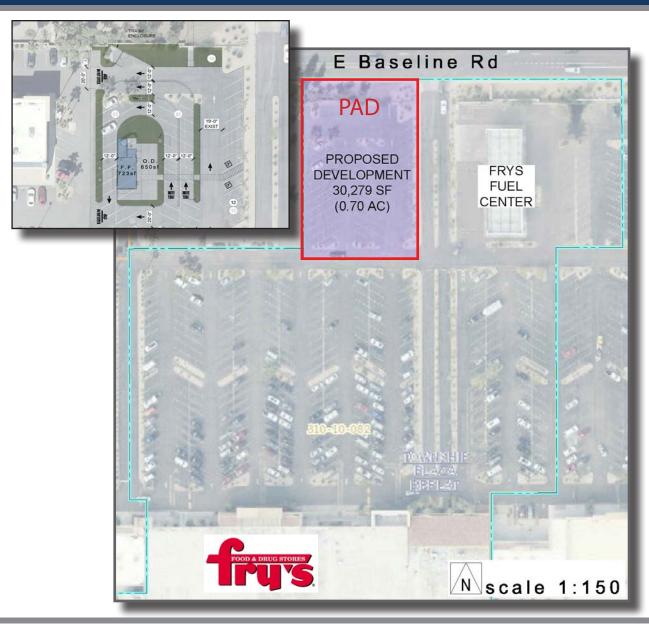

## **AVAILABLE**

• PAD  $\pm$  30,279 SF, 0.70 AC

2415 E Camelback Rd, Suite 900 Phoenix, Arizona, 85016 www.BarclayGroup.com