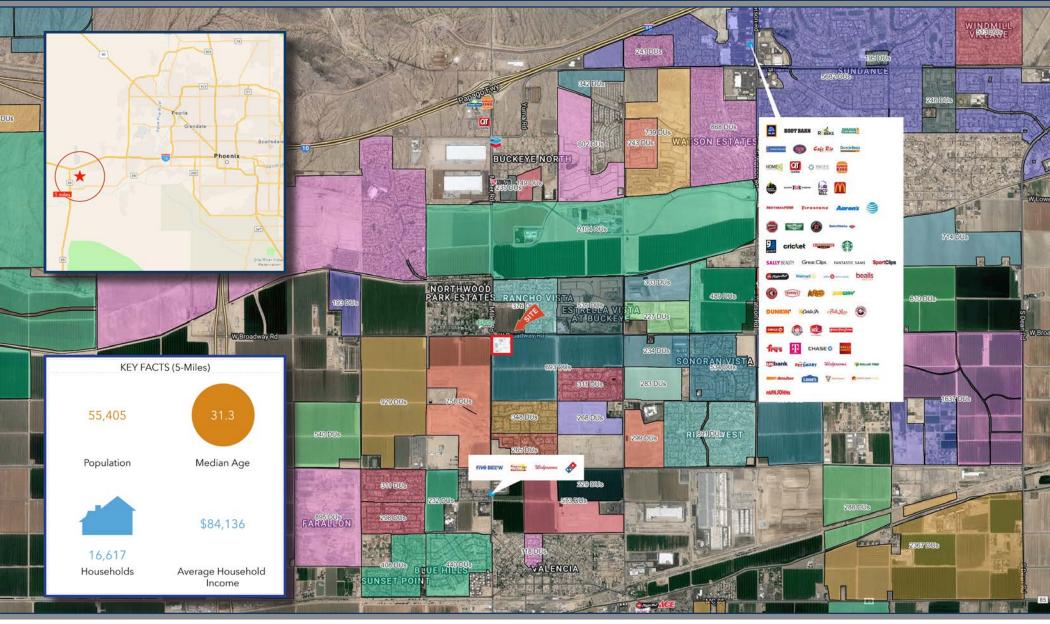

### **SUMMARY**:

Located in the City of Buckeye, this grocery-anchored neighborhood center is located in one of the state's fastest-growing communities. The site is near Interstate 10 and Highway 85, with a combined vehicle count of over 70,000 VPD. The center's trade area has an average household income of nearly \$85,000 and a population of over 55,000 in almost 17,000 households, with tens of thousands of new housing units on the way.

# **LOCATION**

2415 E Camelback Rd, Suite 900 Phoenix, Arizona, 85016 www.BarclayGroup.com