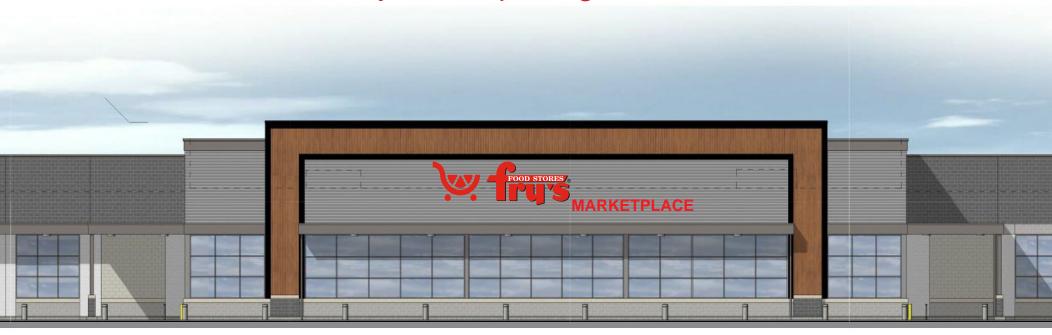

## SEC BROADWAY ROAD & MILLER ROAD | BUCKEYE, ARIZONA

# Projected Opening Q1 2025

**ACRES:** 

 $\pm 19.20$ 

**SQUARE FEET:** 

 $\pm 126,746$ 

**ZONING:** 

**COMMERCIAL** 

### **SUMMARY**:

Located in the City of Buckeye, this grocery-anchored neighborhood center is located in one of the state's fastest-growing communities. The site is near Interstate 10 and Highway 85, with a combined vehicle count of over 70,000 VPD. The center's trade area has an average household income of nearly \$85,000 and a population of over 55,000 in almost 17,000 households, with tens of thousands of new housing units on the way.