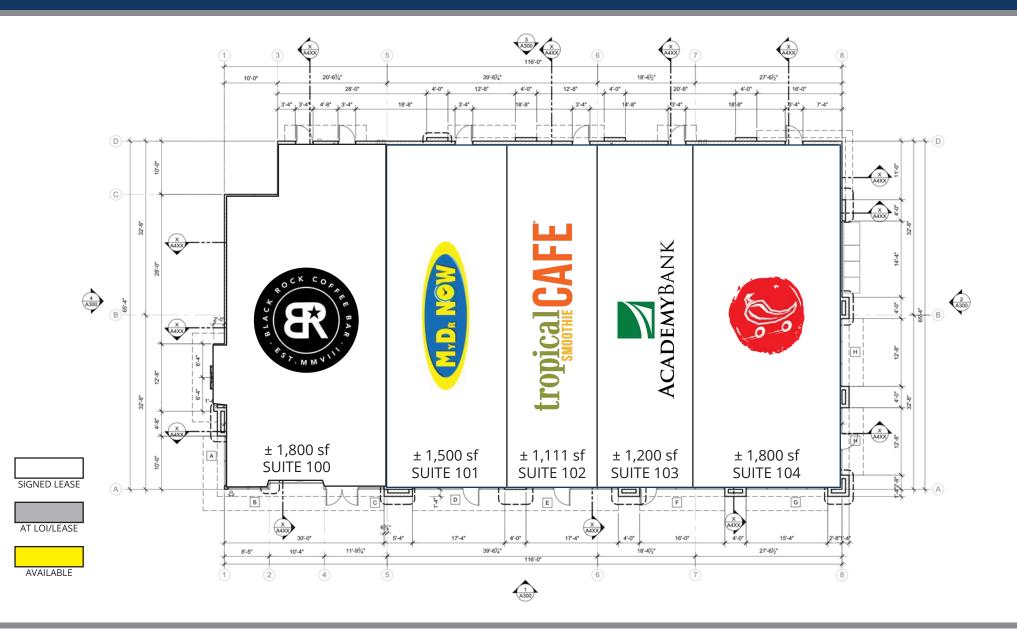

## ASANTE MARKETPLACE | SHOPS B

## ASANTE MARKETPLACE | SITE PLAN

ACRES: ±20.00

SQUARE FEET: ±159,378

ZONING: Pad Neighborhood Grocery

SIGNED LEASE AT LOI/LEASE AVAILABLE