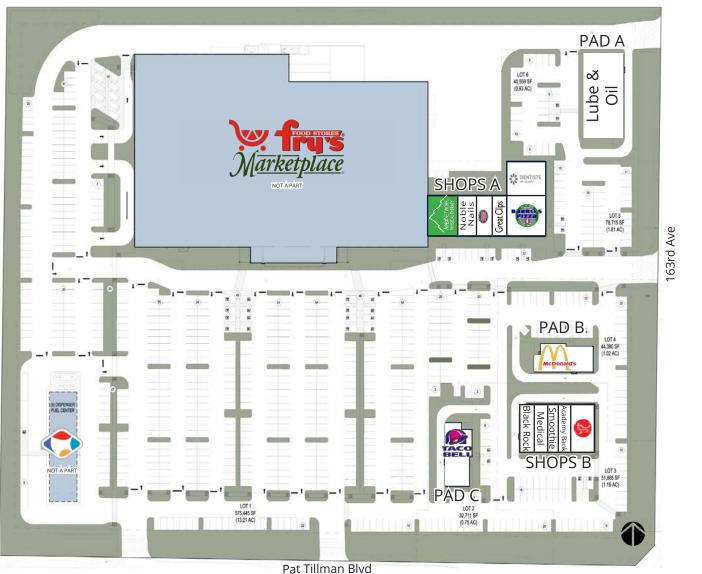

## ASANTE MARKETPLACE | SITE PLAN

ACRES: ±20.00

SQUARE FEET: ±159,378

ZONING: Pad Neighborhood Grocery

SIGNED LEASE AT LOI/LEASE AVAILABLE