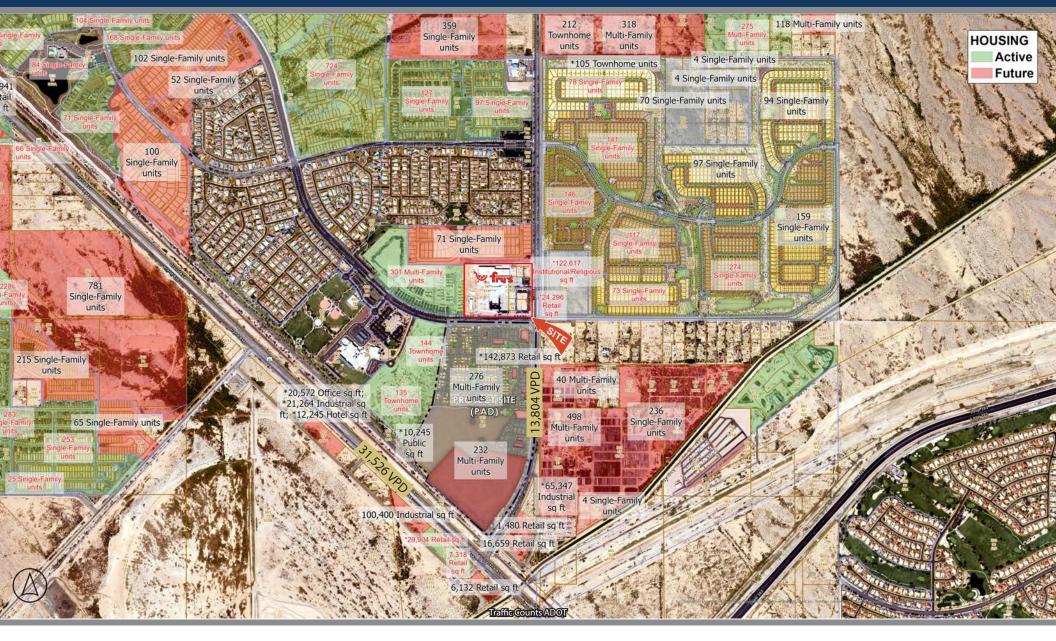

## **ASANTE MARKETPLACE | INTERSECTION**

Brett Sheets Senior Vice President Leasing 602.224.4147 Direct 602.908.8837 Cell bsheets@barclaygroup.com Kristin Walrod Senior Leasing Manager 602.224.4171 Direct 480.521.4822 Cell kwalrod@barclaygroup.com Matthew Archer Leasing Associate 602.224.4160 Direct 602.908.8680 Cell marcher@barclaygroup.com

### **SUMMARY:**

This grocery anchored neighborhood center is in the heart of the Asante master planned community located in the northwest valley, one of the fastest growing sections of the metro Phoenix area. The center's five mile trade area currently contains a population of over 87,000 with an additional 178,000 expected upon buildout. In addition, the trade area boasts an average annual household income more than \$100,000.