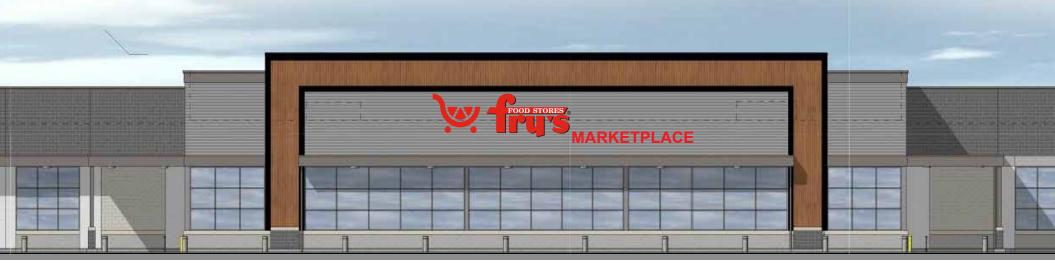

# MARKETPLACE AT HERITAGE WEST | BUCKEYE, ARIZONA

# **Projected Opening Summer 2025**

## SUMMARY:

Discover prime commercial space in the heart of Buckeye, a bustling city experiencing rapid growth. Nestled near Interstate 10 and Highway 85, this grocery-anchored neighborhood center boasts 70,000+ daily passersby. Serving a vibrant community of 55,000 residents in nearly 17,000 households, with an average income of \$85,000, it's an ideal locale for your business. Don't miss out on this opportunity amidst tens of thousands of new housing units on the horizon.