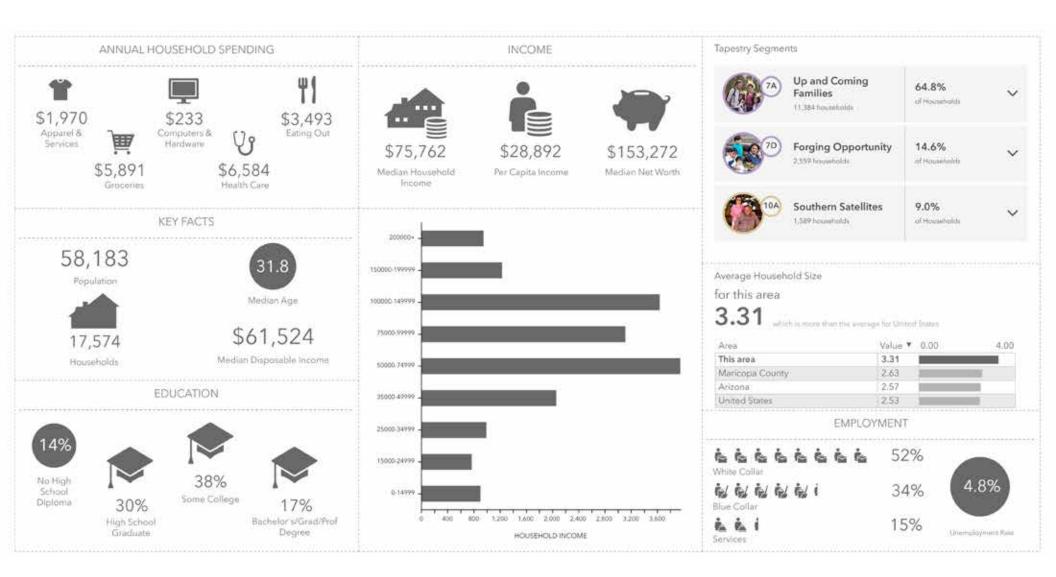

# MARKETPLACE AT HERITAGE WEST | 5-MILE DEMOGRAPHICS

2415 E Camelback Rd, Suite 900 Phoenix, Arizona, 85016 www.BarclayGroup.com

## SUMMARY:

Discover prime commercial space in the heart of Buckeye, a bustling city experiencing rapid growth. Nestled near Interstate 10 and Highway 85, this grocery-anchored neighborhood center boasts 70,000+ daily passersby. Serving a vibrant community of 55,000 residents in nearly 17,000 households, with an average income of \$85,000, it's an ideal locale for your business. Don't miss out on this opportunity amidst tens of thousands of new housing units on the horizon.