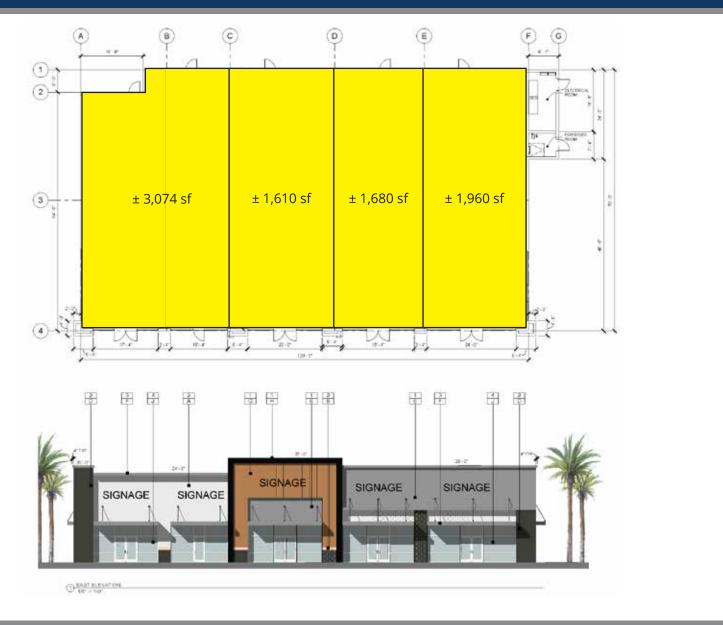

## MARKETPLACE AT HERITAGE WEST | SHOPS A

AVAILABLE

 2415 E Camelback Rd, Suite 900 Phoenix, Arizona, 85016 www.BarclayGroup.com

## MARKETPLACE AT HERITAGE WEST | SHOPS B

SIGNED LEASE

## MARKETPLACE AT HERITAGE WEST | SHOPS C

AT LOI/LEASE

BARCI GROUP

2415 E Camelback Rd, Suite 900 Phoenix, Arizona, 85016 www.BarclayGroup.com