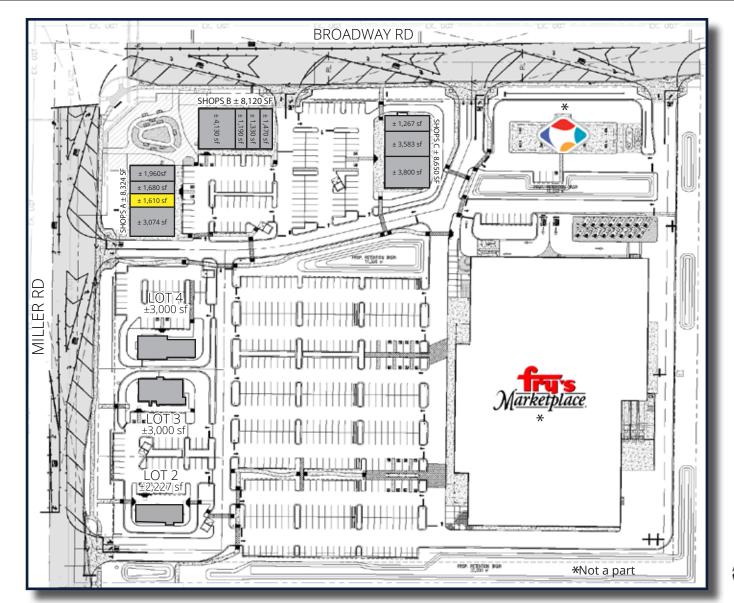

## **BROADWAY & MILLER | SITE PLAN**

**ACRES:** ±19.21

**SQUARE FEET:** ±163,360

SIGNED LEASE

AT LOI/LEASE

AVAILABLE

2415 E Camelback Rd, Suite 900 Phoenix, Arizona, 85016 www.BarclayGroup.com