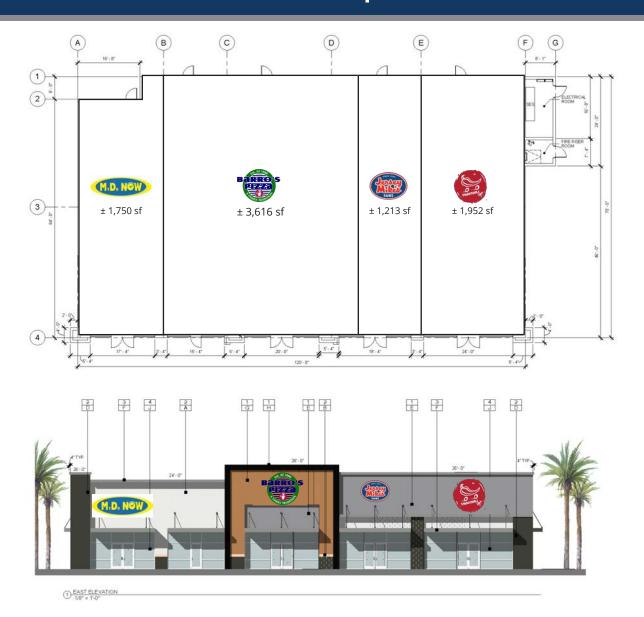

## MARKETPLACE AT HERITAGE WEST | SHOPS C

2415 E Camelback Rd, Suite 900 Phoenix, Arizona, 85016 www.BarclayGroup.com **Leasing: 602.224.4166** 