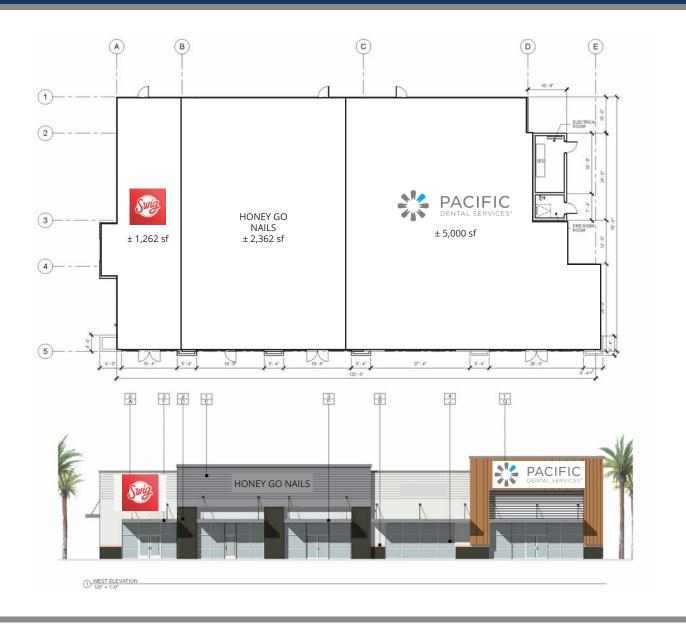

## MARKETPLACE AT HERITAGE WEST | SHOPS B

2415 E Camelback Rd, Suite 900 Phoenix, Arizona, 85016 www.BarclayGroup.com **Leasing: 602.224.4166** 

## MARKETPLACE AT HERITAGE WEST | SHOPS C

2415 E Camelback Rd, Suite 900 Phoenix, Arizona, 85016 www.BarclayGroup.com **Leasing: 602.224.4166** 