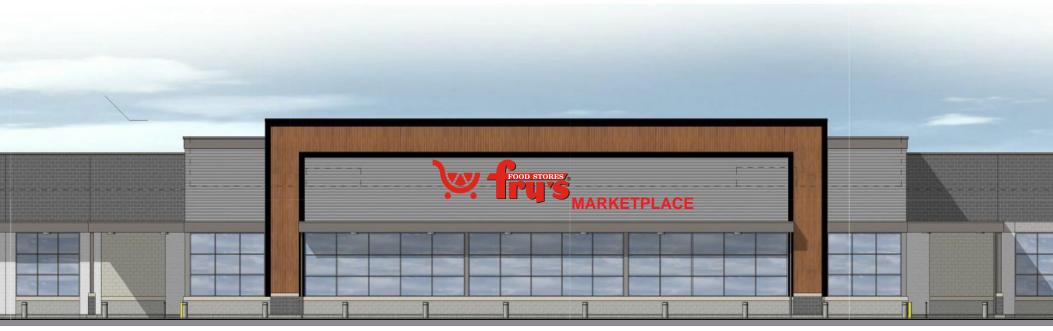

## MARKETPLACE AT HERITAGE WEST | BUCKEYE, ARIZONA

## **Projected Opening Summer 2025**

## **SUMMARY:**

Discover prime commercial space in the heart of Buckeye, a bustling city experiencing rapid growth. Nestled near Interstate 10 and Highway 85, this grocery-anchored neighborhood center boasts 70,000+ daily passersby. Serving a vibrant community of 55,000 residents in nearly 17,000 households, with an average income of \$85,000, it's an ideal locale for your business. Don't miss out on this opportunity amidst tens of thousands of new housing units on the horizon.