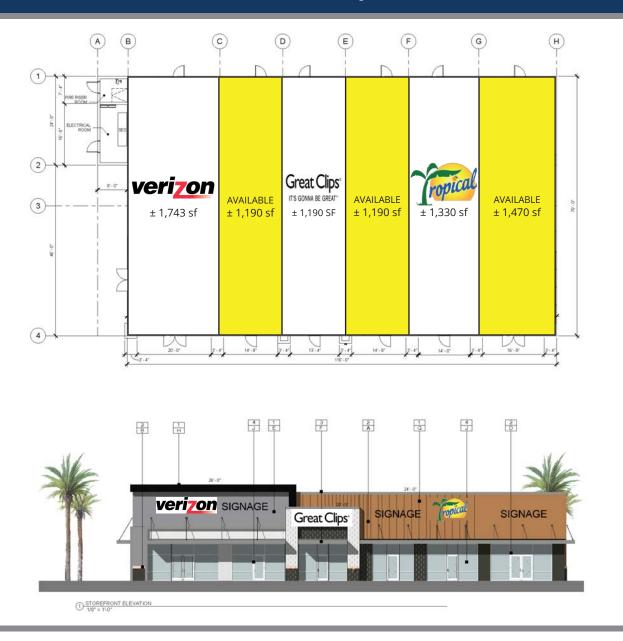

### MARKETPLACE AT HERITAGE WEST | SHOPS B

AVAILABLE

 2415 E Camelback Rd, Suite 900 Phoenix, Arizona, 85016 www.BarclayGroup.com
Leasing: 602.224.4166

#### Brett Sheets

Senior Vice President Leasing 602.224.4147 Direct 602.908.8837 Cell bsheets@barclaygroup.com Kristin Walrod Director Leasing 602.224.4171 Direct 480.521.4822 Cell

kwalrod@barclaygroup.com

### **Matthew Archer**

*Leasing Associate* 602.224.4160 Direct 602.908.8680 Cell marcher@barclaygroup.com