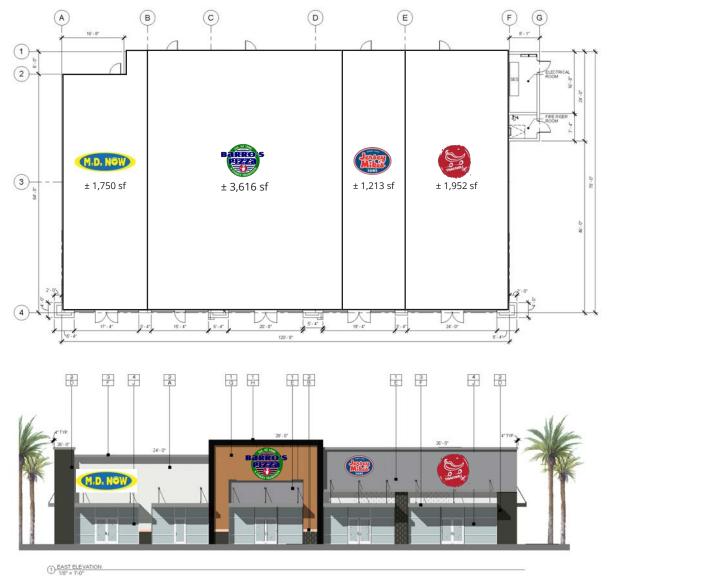

### MARKETPLACE AT HERITAGE WEST | SHOPS A

AT LOI/LEASE

 2415 E Camelback Rd, Suite 900 Phoenix, Arizona, 85016 www.BarclayGroup.com
Leasing: 602.224.4166