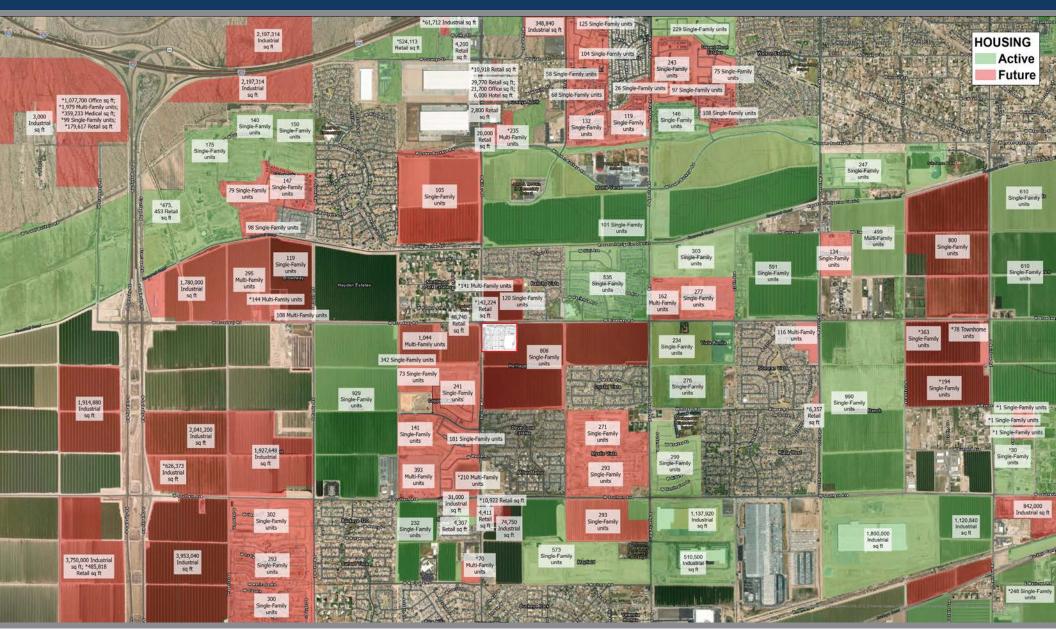

# MARKETPLACE AT HERITAGE WEST | TRADE AREA

BARCIAY 2415 E Camelback Rd, Suite 900 Phoenix, Arizona, 85016 www.BarclayGroup.com

Call 602.224.4166 for availability.