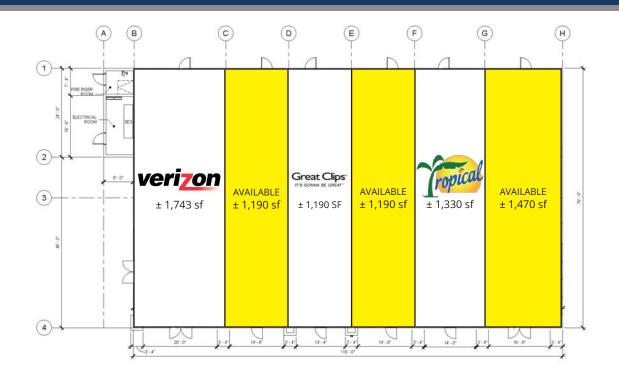

# MARKETPLACE AT HERITAGE WEST | SHOPS B

2415 E Camelback Rd, Suite 900 Phoenix, Arizona, 85016 www.BarclayGroup.com

Call 602.224.4166 for availability.