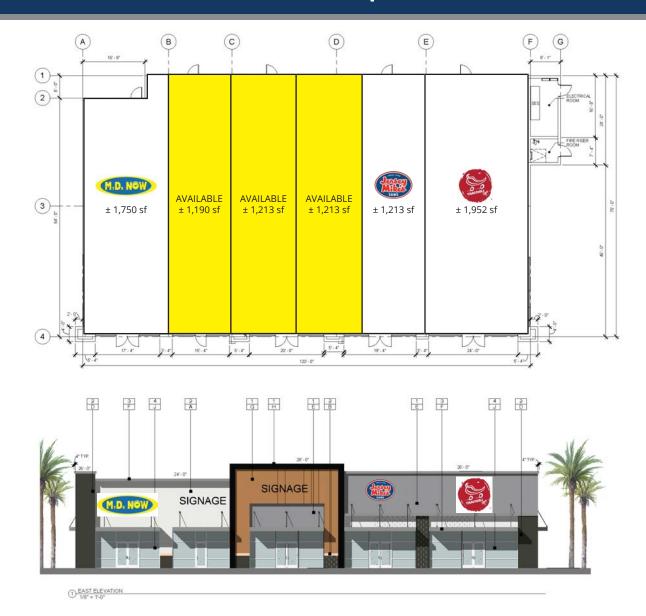

# MARKETPLACE AT HERITAGE WEST | SHOPS A

SIGNED LEASE

AT LOI/LEASE

AVAILABLE

2415 E Camelback Rd, Suite 900 Phoenix, Arizona, 85016 www.BarclayGroup.com

Call 602.224.4166 for availability.