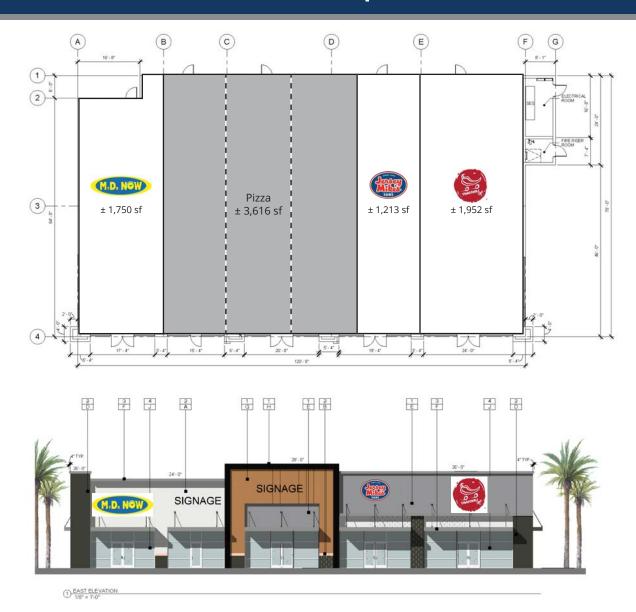

# MARKETPLACE AT HERITAGE WEST | SHOPS A

SIGNED LEASE

AT LOI/LEASE

AVAILABLE

2415 E Camelback Rd, Suite 900 Phoenix, Arizona, 85016 www.BarclayGroup.com

Call 602.224.4166 for availability.