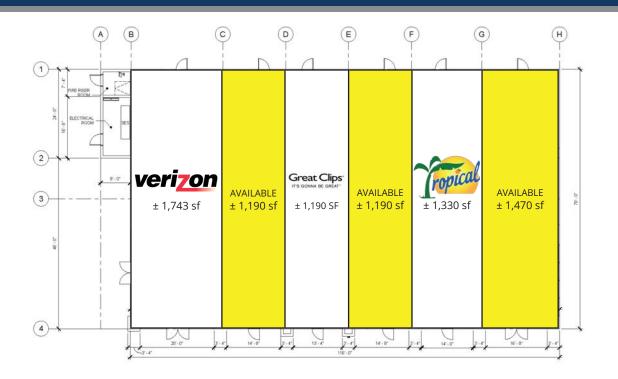

# MARKETPLACE AT HERITAGE WEST | SHOPS B

2415 E Camelback Rd, Suite 900 Phoenix, Arizona, 85016 www.BarclayGroup.com

Call **602.224.4166** for availability.