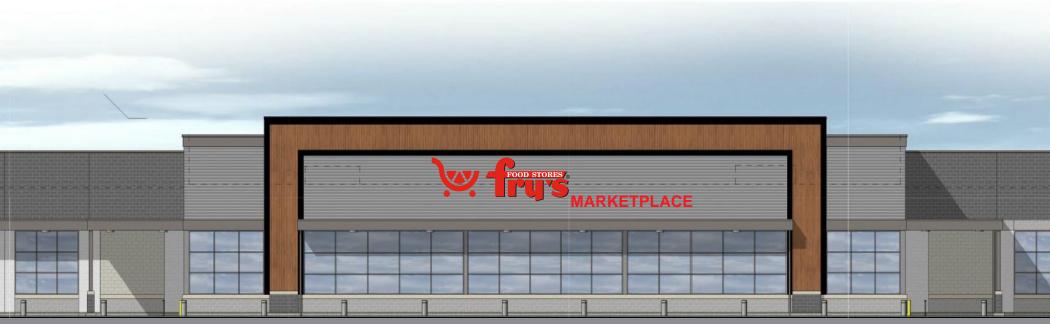

## MARKETPLACE AT HERITAGE WEST | BUCKEYE, ARIZONA

### **Projected Opening Summer 2025**

### **SUMMARY:**

Discover prime commercial space in the heart of Buckeye, a bustling city experiencing rapid growth. Nestled near Interstate 10 and Highway 85, this grocery-anchored neighborhood center boasts 70,000+ daily passersby. Serving a vibrant community of 55,000 residents in nearly 17,000 households, with an average income of \$85,000, it's an ideal locale for your business. Don't miss out on this opportunity amidst tens of thousands of new housing units on the horizon.