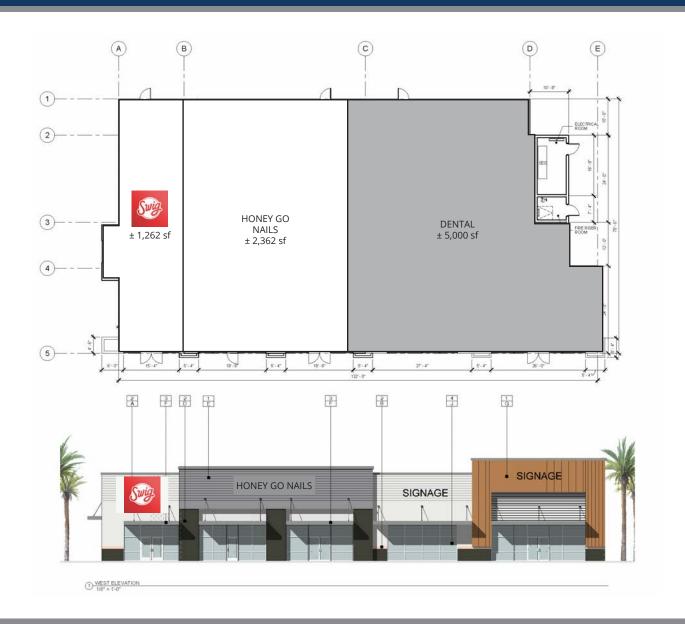

# MARKETPLACE AT HERITAGE WEST | SHOPS A

SIGNED LEASE

AT LOI/LEASE

AVAILABLE

2415 E Camelback Rd, Suite 900 Phoenix, Arizona, 85016 www.BarclayGroup.com

Call 602.224.4166 for availability.

# MARKETPLACE AT HERITAGE WEST | SHOPS B

2415 E Camelback Rd, Suite 900 Phoenix, Arizona, 85016 www.BarclayGroup.com

Call **602.224.4166** for availability.

# MARKETPLACE AT HERITAGE WEST | SHOPS C

2415 E Camelback Rd, Suite 900 Phoenix, Arizona, 85016 www.BarclayGroup.com

Call 602.224.4166 for availability.