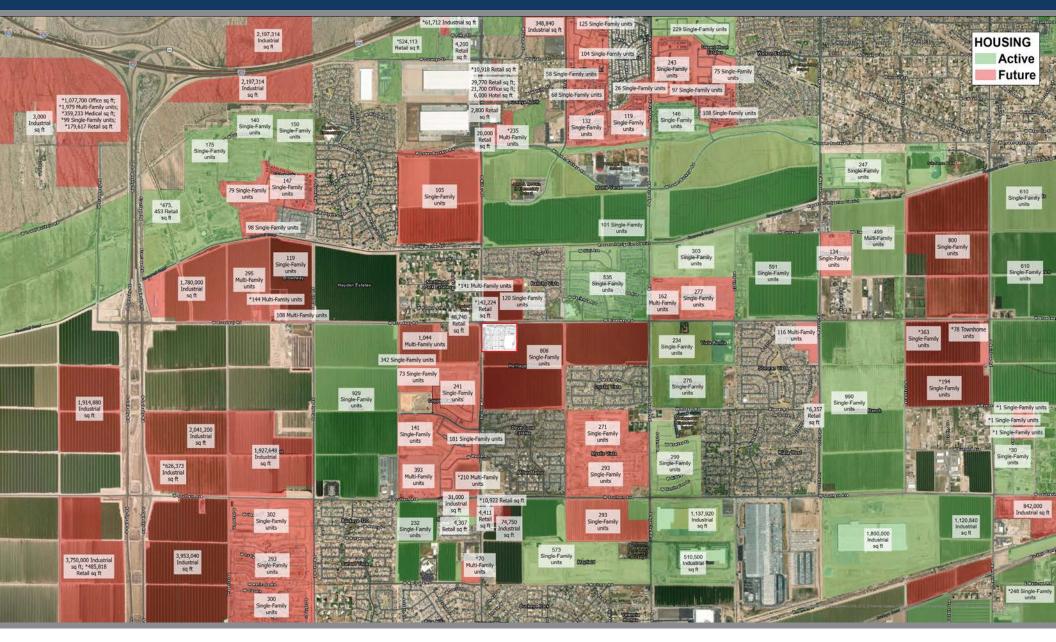

## MARKETPLACE AT HERITAGE WEST | TRADE AREA

BARCIAY 2415 E Camelback Rd, Suite 900 Phoenix, Arizona, 85016 www.BarclayGroup.com

Call 602.224.4166 for availability.