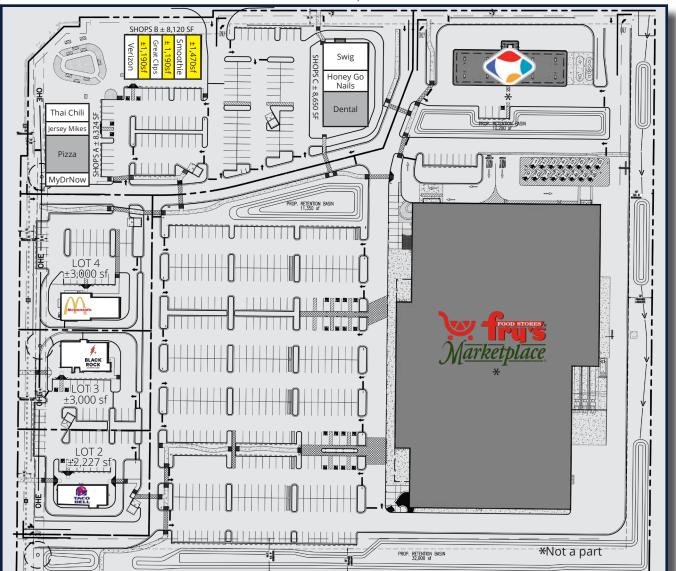

## MARKETPLACE AT HERITAGE WEST | SITE PLAN

**ACRES:** ±19.21

**SQUARE FEET:** ±163,360

BROADWAY RD 2,900 VPD

**MILLER RD 10,674 VPD** 

2415 E Camelback Rd, Suite 900 Phoenix, Arizona, 85016 www.BarclayGroup.com