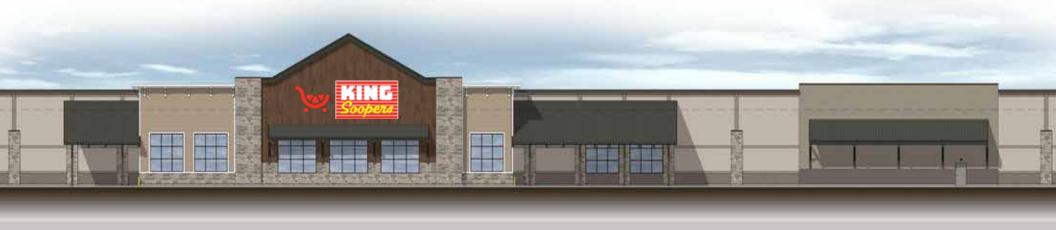

## FLYING HORSE | SWC NORTH GATE BLVD & HWY 83 | COLORADO SPRINGS, CO

### **SUMMARY**:

This grocery anchored neighborhood center is in the heart of the Flying Horse luxury community located in the rapidly growing city of Colorado Springs, Co. Situated on the corner of North Gate Blvd and Highway 83 this intersection boasts an average daily traffic count of nearly 55,000 VPD. The center's five mile trade contains a population of nearly 70,000 with an average household income of over \$150,000 per year.