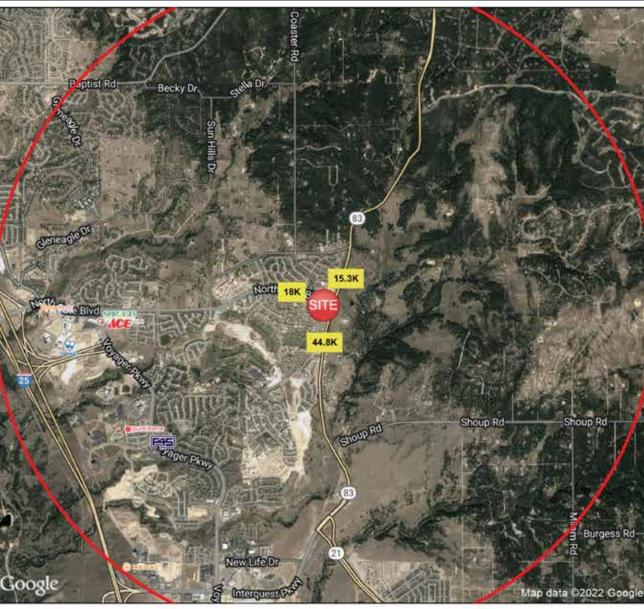

## **MAPS**

2415 E Camelback Rd, Suite 900 Phoenix, Arizona, 85016 www.BarclayGroup.com

### **SUMMARY**:

This grocery anchored neighborhood center is in the heart of the Flying Horse luxury community located in the rapidly growing city of Colorado Springs, Co. Situated on the corner of North Gate Blvd and Highway 83 this intersection boasts an average daily traffic count of nearly 55,000 VPD. The center's five mile trade contains a population of nearly 70,000 with an average household income of over \$150,000 per year.