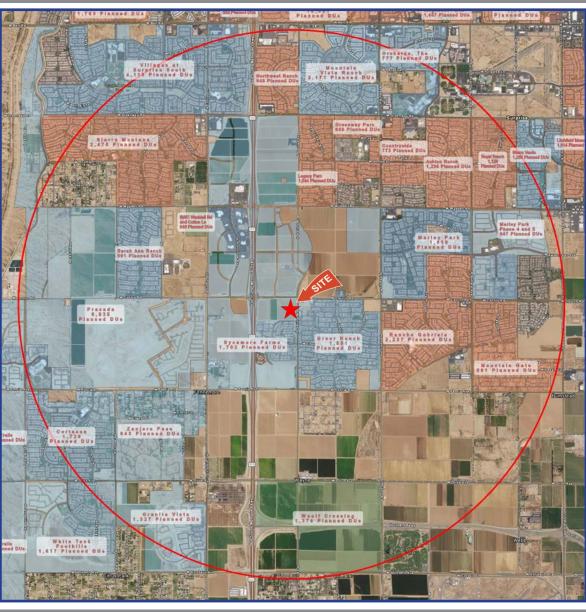

### **SUMMARY:**

Located in the rapidly growing community of Surprise, Arizona, this grocery anchored center's 3-mile trade area boasts an average household income of over \$96,000 and a population in excess of 70,000. In addition, there are over 20,000 households in the trade area with nearly 10,000 additional units underway. Total traffic counts exceed 95,000 vehicles per day.