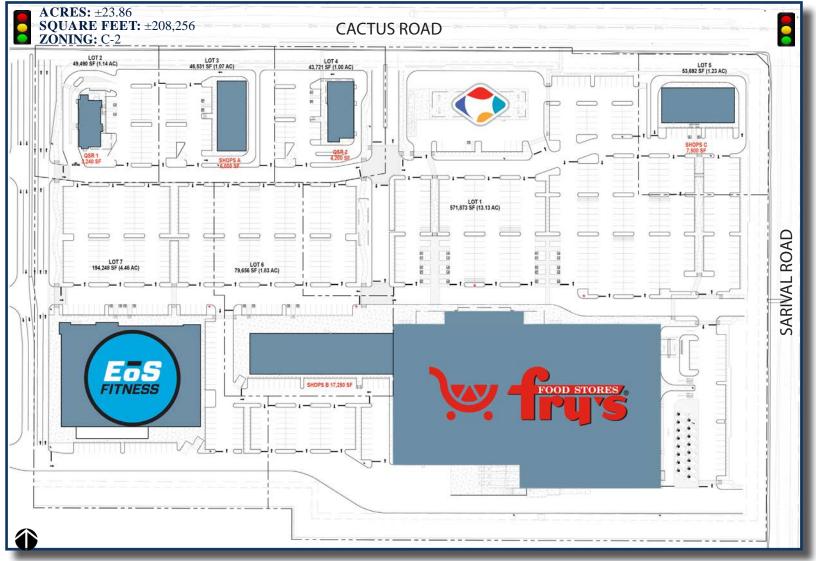

# LOOP 303 & CACTUS RD | SWC CACTUS ROAD & SARIVAL ROAD SURPRISE, AZ

### New Fry's Marketplace and EOS Fitness Anchored Center Planned Q2 2025 Opening

### **SHOPS AND PADS AVAILABLE**

2415 E Camelback Rd, Suite 900 Phoenix, Arizona, 85016 www.BarclayGroup.com