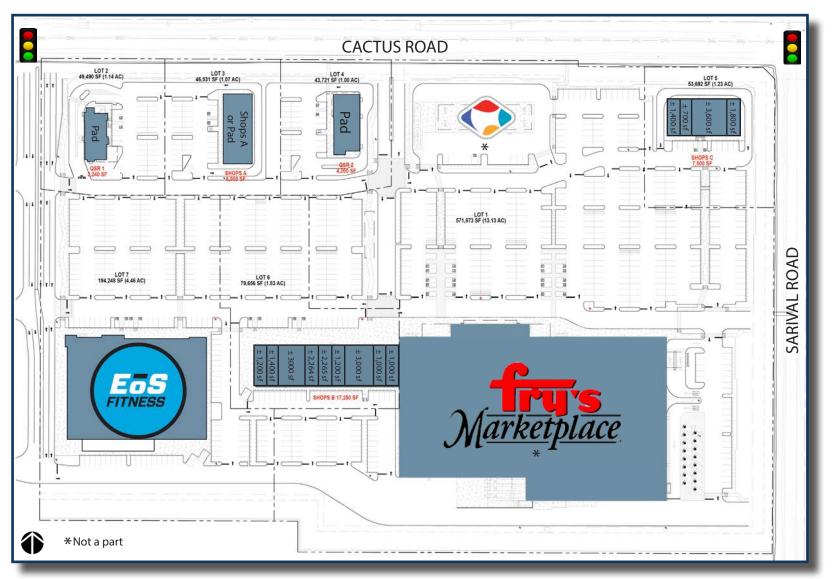

#### SHOPS AND PADS AVAILABLE

 Z415 E Camelback Rd, Suite 900 Phoenix, Arizona, 85016 www.BarclayGroup.com

#### SHOPS AND PADS AVAILABLE

2415 E Camelback Rd, Suite 900
Phoenix, Arizona, 85016
www.BarclayGroup.com