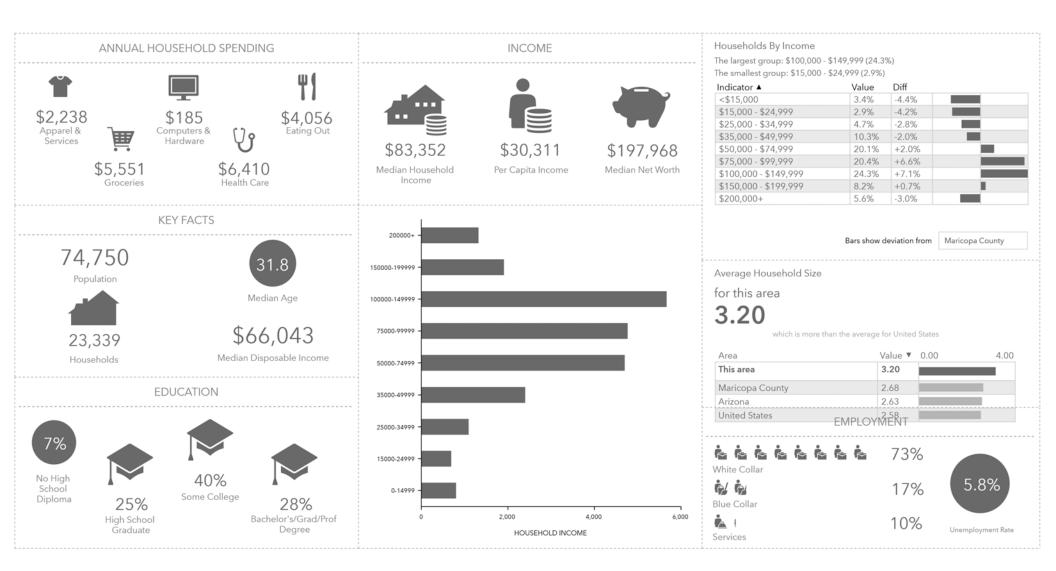

# **DEMOGRAPHICS (3 MILES)**

### **SUMMARY**:

Located in the rapidly growing community of Surprise, Arizona, this grocery anchored center's 3-mile trade area boasts an average household income of over \$96,000 and a population in excess of 70,000. In addition, there are over 20,000 households in the trade area with nearly 10,000 additional units underway. Total traffic counts exceed 95,000 vehicles per day.