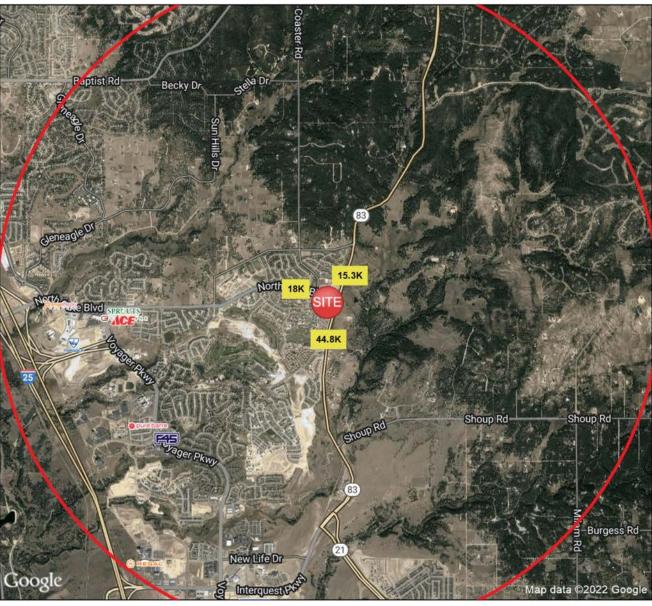

## MARKETPLACE AT FLYING HORSE | MAPS

### **SUMMARY:**

This grocery anchored neighborhood center is in the heart of the Flying Horse luxury community located in the rapidly growing city of Colorado Springs, Co. Situated on the corner of North Gate Blvd and Highway 83 this intersection boasts an average daily traffic count of nearly 55,000 VPD. The center's five mile trade contains a population of nearly 70,000 with an average household income of over \$150,000 per year.