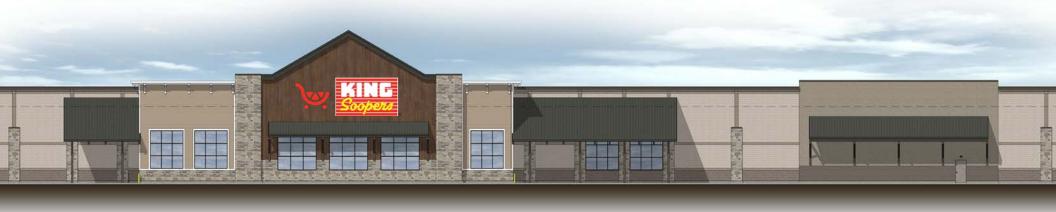

### MARKETPLACE AT FLYING HORSE | SWC NORTH GATE BLVD & HWY 83 | COLORADO SPRINGS, CO

### **SUMMARY:**

This grocery anchored neighborhood center is in the heart of the Flying Horse luxury community located in the rapidly growing city of Colorado Springs, Co. Situated on the corner of North Gate Blvd and Highway 83 this intersection boasts an average daily traffic count of nearly 55,000 VPD. The center's five mile trade contains a population of nearly 70,000 with an average household income of over \$150,000 per year.