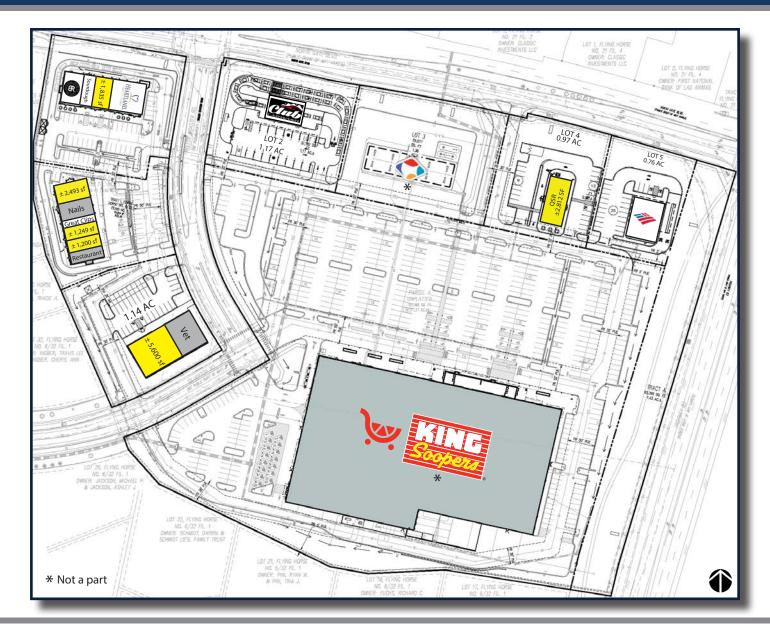

# MARKETPLACE AT FLYING HORSE | SITE PLAN

2415 E Camelback Rd, Suite 900 Phoenix, Arizona, 85016 www.BarclayGroup.com