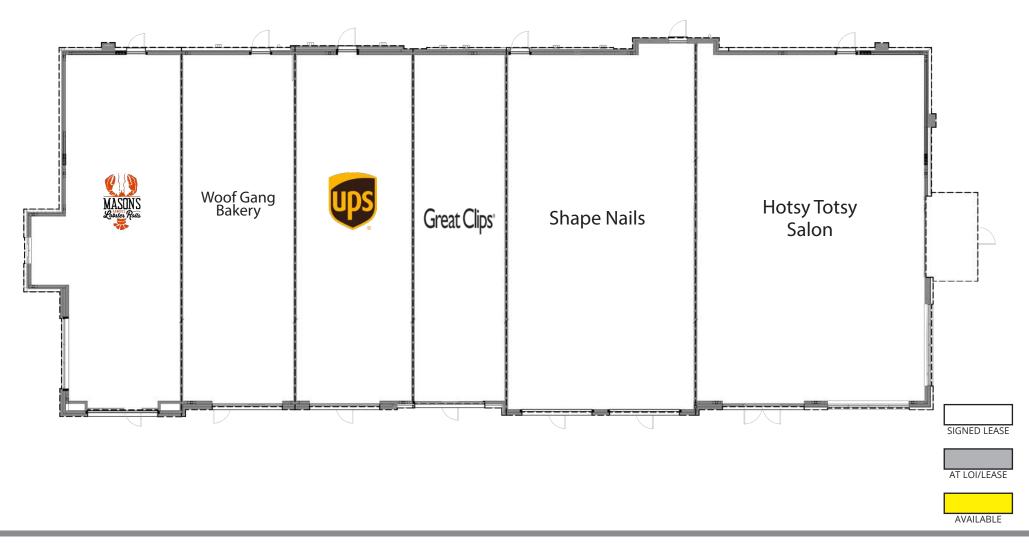

# MARKETPLACE AT FLYING HORSE | SHOPS B

2415 E Camelback Rd, Suite 900 Phoenix, Arizona, 85016 www.BarclayGroup.com **Leasing: 602.224.4166** 