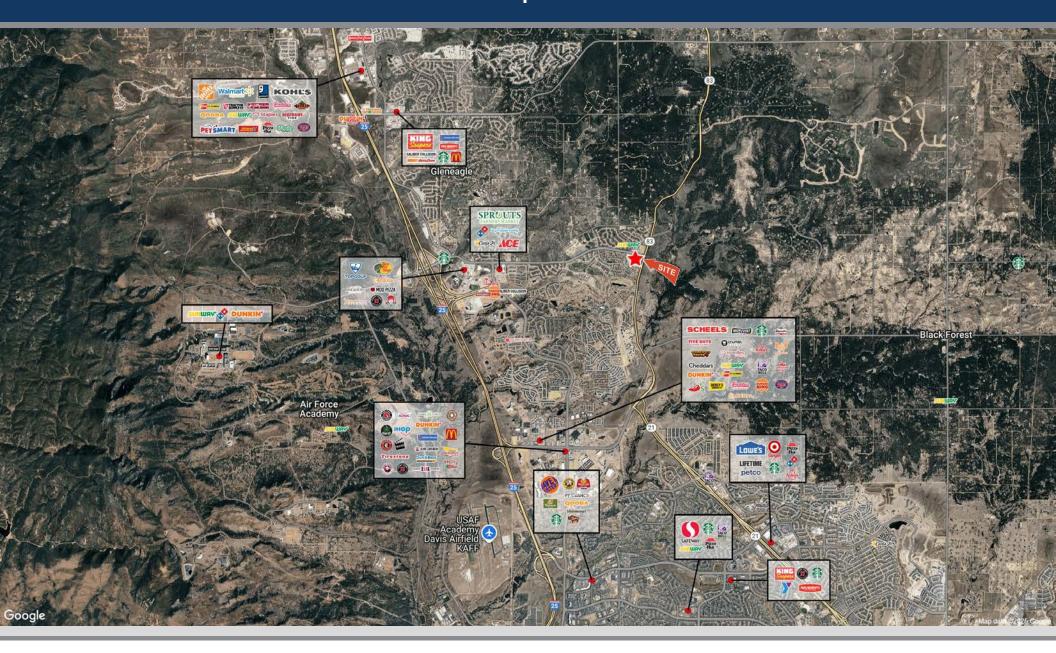

# MARKETPLACE AT FLYING HORSE | AERIAL

BARCLAY 2415 E Camelback Rd, Suite 900 Phoenix, Arizona, 85016 www.BarclayGroup.com Leasing: 602.224.4166