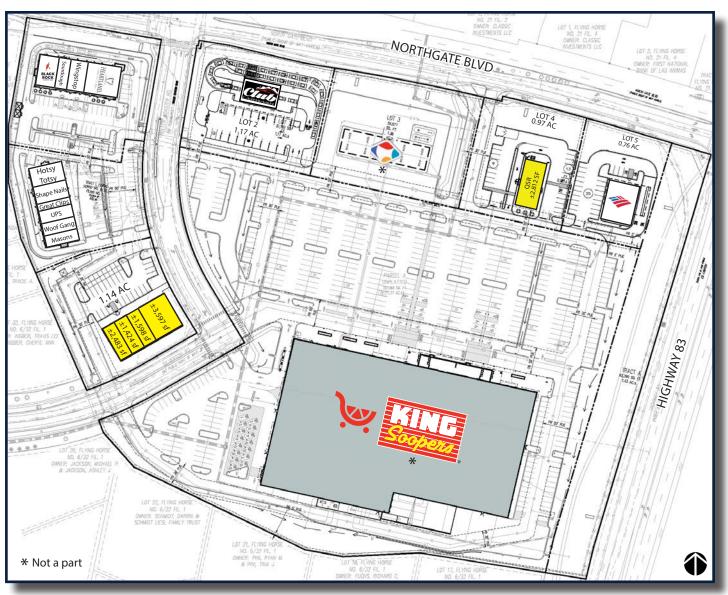

## MARKETPLACE AT FLYING HORSE | SITE PLAN

**ACRES:** ±20.82

**SQUARE FEET:** ±123,000

**ZONING:**COMMERCIAL

GROUP

SIGNED LEASE

AVAILABLE

2415 E Camelback Rd, Suite 900 Phoenix, Arizona, 85016 www.BarclayGroup.com **Leasing: 602.224.4166** 