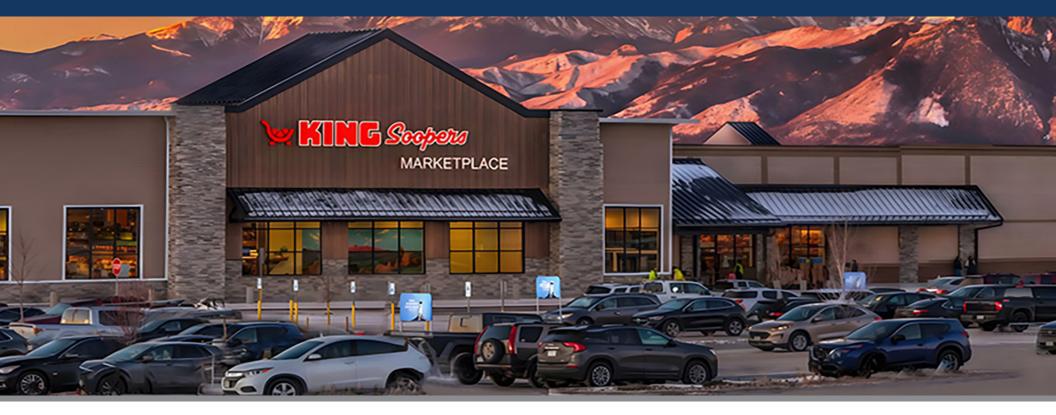

### MARKETPLACE AT FLYING HORSE | SWC NORTH GATE BLVD & HWY 83 | COLORADO SPRINGS, CO

**ACRES**:

±20.82

**SQUARE FEET:** 

±123,000

**ZONING:** 

COMMERCIAL

### **ADDRESS:**

SWC Northgate Blvd & Highway 83Colorado Springs, Colorado

### **SUMMARY:**

This grocery anchored neighborhood center is in the heart of the Flying Horse luxury community located in the rapidly growing city of Colorado Springs, Co. Situated on the corner of North Gate Blvd and Highway 83 this intersection boasts an average daily traffic count of nearly 55,000 VPD. The center's five mile trade contains a population of nearly 70,000 with an average household income of over \$150,000 per year.