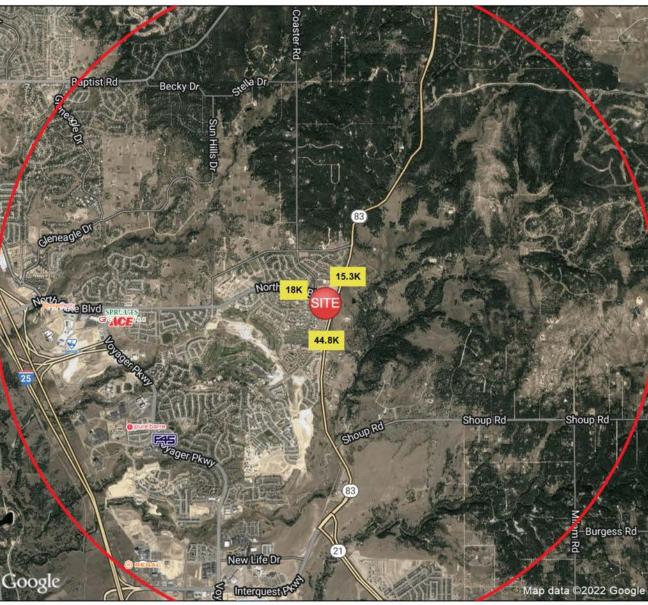

### **SUMMARY:**

This grocery anchored neighborhood center is in the heart of the Flying Horse luxury community located in the rapidly growing city of Colorado Springs, Co. Situated on the corner of North Gate Blvd and Highway 83 this intersection boasts an average daily traffic count of nearly 55,000 VPD. The center's five mile trade contains a population of nearly 70,000 with an average household income of over \$150,000 per year.

# MARKETPLACE AT FLYING HORSE | MAPS

BARCLAY 2415 E Camelback Rd, Suite 900 Phoenix, Arizona, 85016 www.BarclayGroup.com