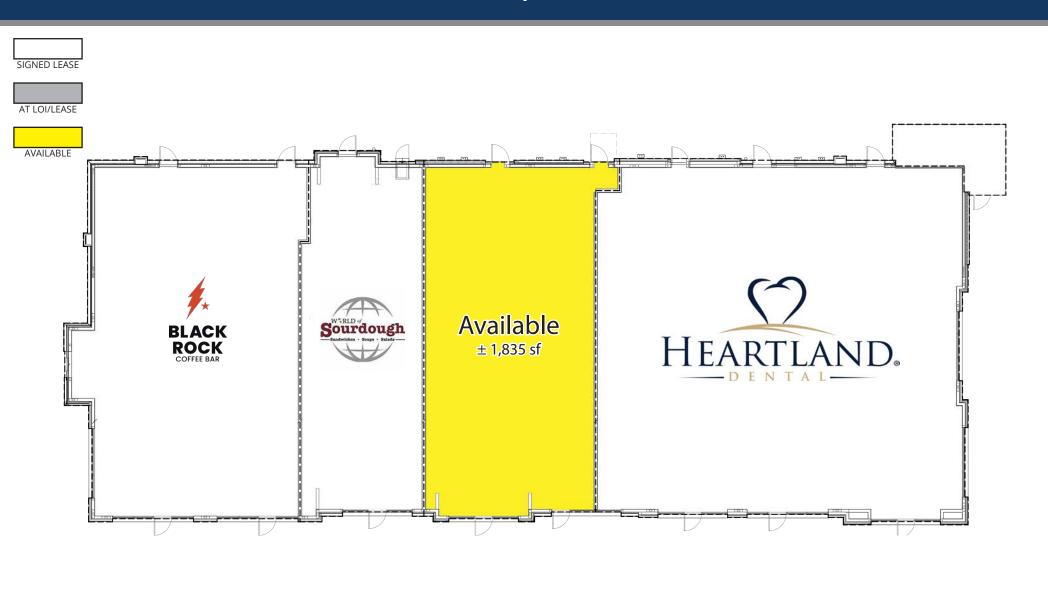

# MARKETPLACE AT FLYING HORSE | SHOPS B

2415 E Camelback Rd, Suite 900 Phoenix, Arizona, 85016 www.BarclayGroup.com