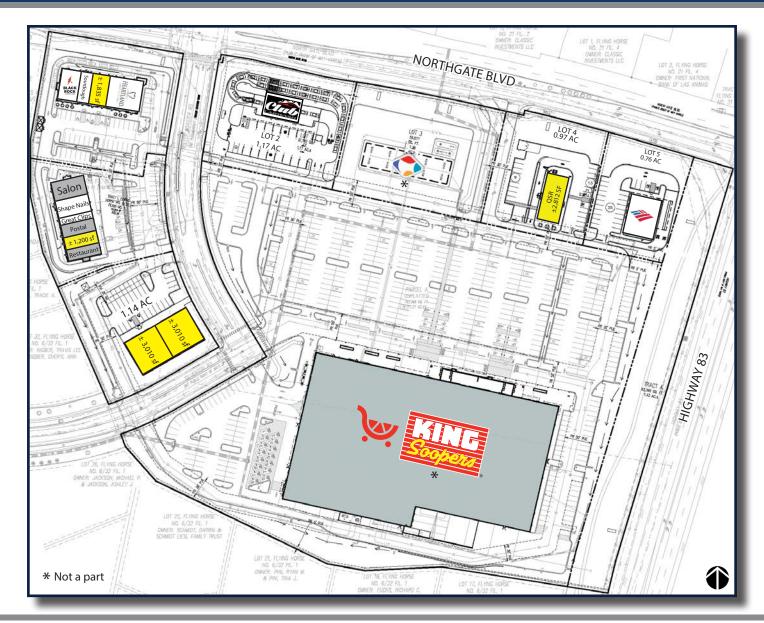

# MARKETPLACE AT FLYING HORSE | SITE PLAN

2415 E Camelback Rd, Suite 900 Phoenix, Arizona, 85016 www.BarclayGroup.com