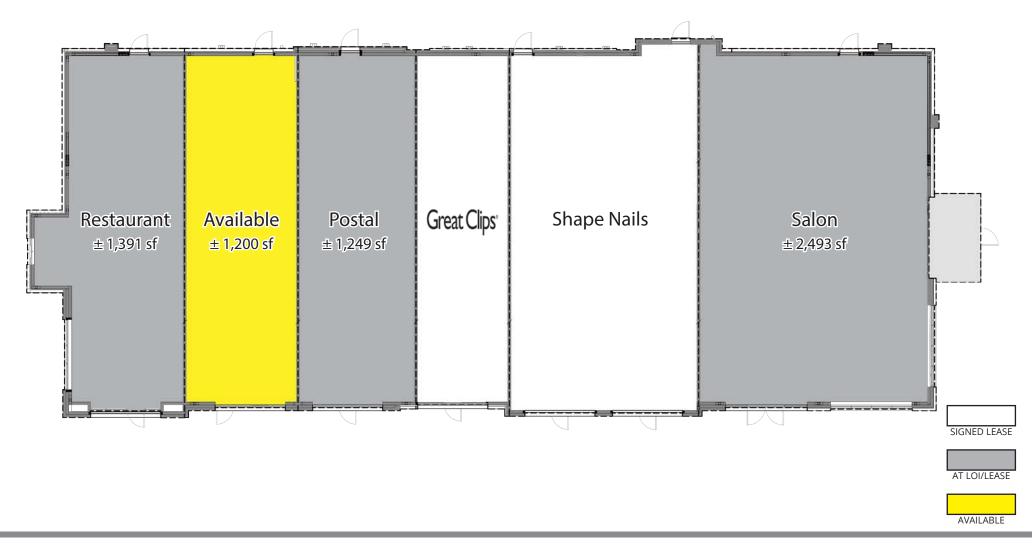

# MARKETPLACE AT FLYING HORSE | SHOPS B

2415 E Camelback Rd, Suite 900 Phoenix, Arizona, 85016 www.BarclayGroup.com

# MARKETPLACE AT FLYING HORSE | SHOPS C

Available
± 3,010 sf
± 3,010 sf