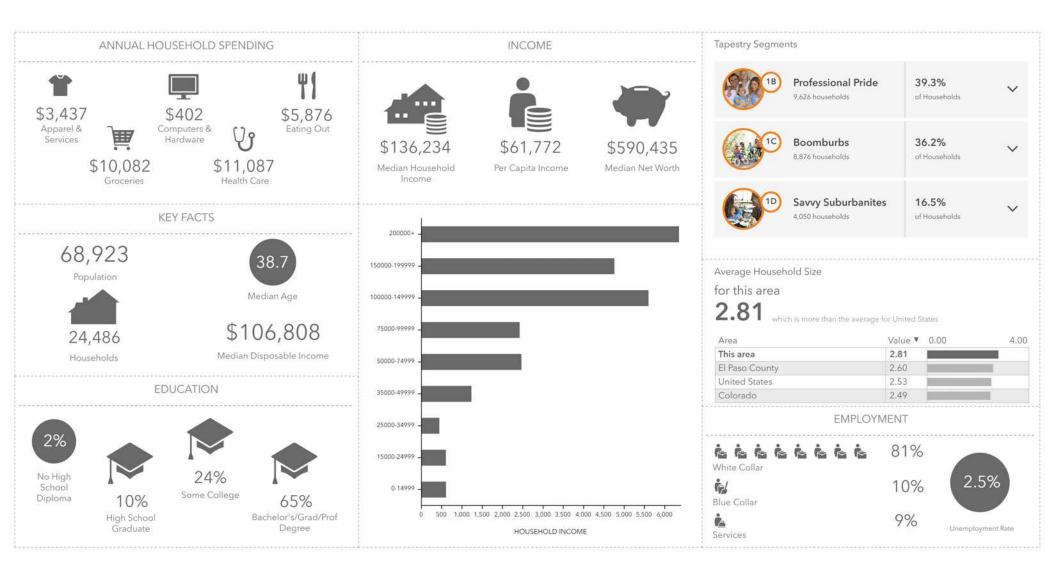

### MARKETPLACE AT FLYING HORSE | DEMOGRAPHICS (3-MILES)

2415 E Camelback Rd, Suite 900 Phoenix, Arizona, 85016 www.BarclayGroup.com

### **SUMMARY:**

This grocery anchored neighborhood center is in the heart of the Flying Horse luxury community located in the rapidly growing city of Colorado Springs, Co. Situated on the corner of North Gate Blvd and Highway 83 this intersection boasts an average daily traffic count of nearly 55,000 VPD. The center's five mile trade contains a population of nearly 70,000 with an average household income of over \$150,000 per year.