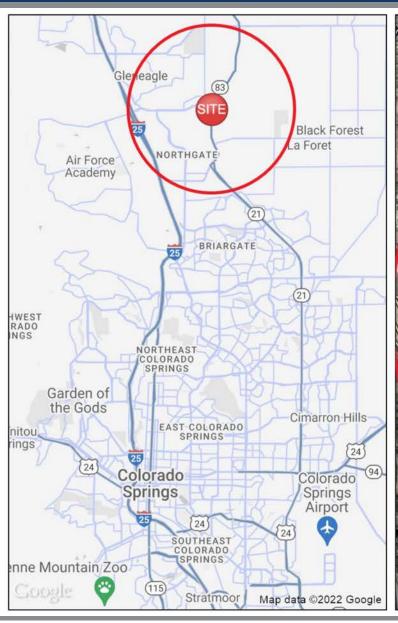

# MARKETPLACE AT FLYING HORSE | MAPS

BARCLAY 2415 E Camelback Rd, Suite 900 Phoenix, Arizona, 85016 www.BarclayGroup.com