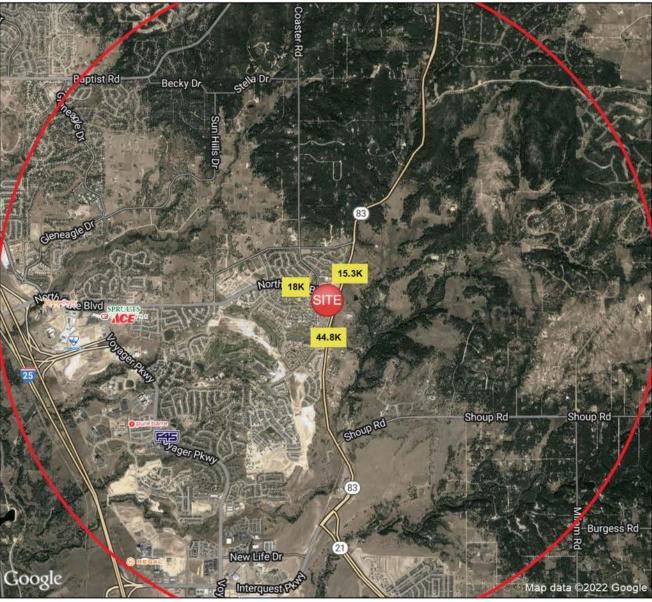

## **FLYING HORSE | MAPS**

### **SUMMARY:**

This grocery anchored neighborhood center is in the heart of the Flying Horse luxury community located in the rapidly growing city of Colorado Springs, Co. Situated on the corner of North Gate Blvd and Highway 83 this intersection boasts an average daily traffic count of nearly 55,000 VPD. The center's five mile trade contains a population of nearly 70,000 with an average household income of over \$150,000 per year.