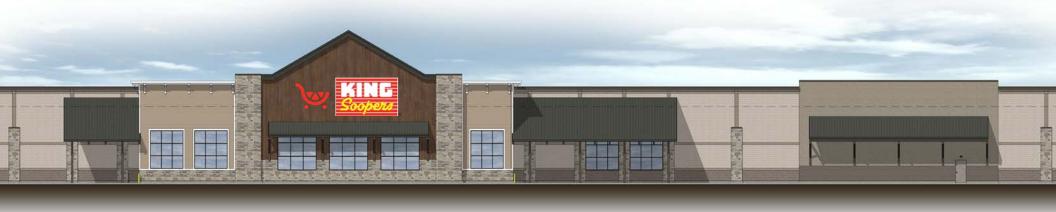

### FLYING HORSE | SWC NORTH GATE BLVD & HWY 83 | COLORADO SPRINGS, CO

# Projected Opening Q1 2025

**ACRES**:

±20.82

**SQUARE FEET:** 

±123,000

**ZONING:** 

COMMERCIAL

### **SUMMARY:**

This grocery anchored neighborhood center is in the heart of the Flying Horse luxury community located in the rapidly growing city of Colorado Springs, Co. Situated on the corner of North Gate Blvd and Highway 83 this intersection boasts an average daily traffic count of nearly 55,000 VPD. The center's five mile trade contains a population of nearly 70,000 with an average household income of over \$150,000 per year.