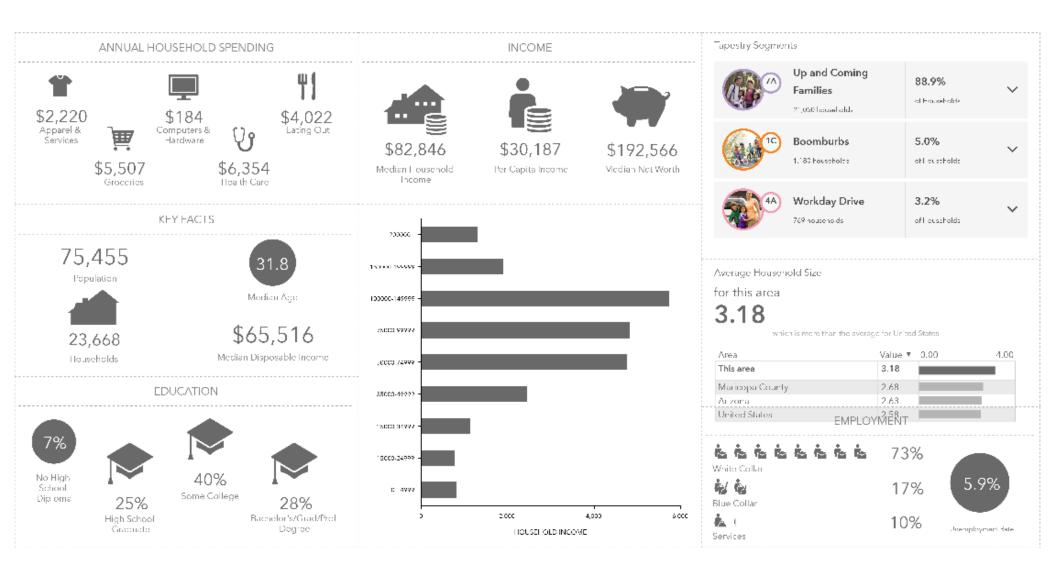

### **FLYING HORSE | DEMOGRAPHICS (3 MILES)**

2415 E Camelback Rd, Suite 900 Phoenix, Arizona, 85016 www.BarclayGroup.com

### **SUMMARY:**

This grocery anchored neighborhood center is in the heart of the Flying Horse luxury community located in the rapidly growing city of Colorado Springs, Co. Situated on the corner of North Gate Blvd and Highway 83 this intersection boasts an average daily traffic count of nearly 55,000 VPD. The center's five mile trade contains a population of nearly 70,000 with an average household income of over \$150,000 per year.